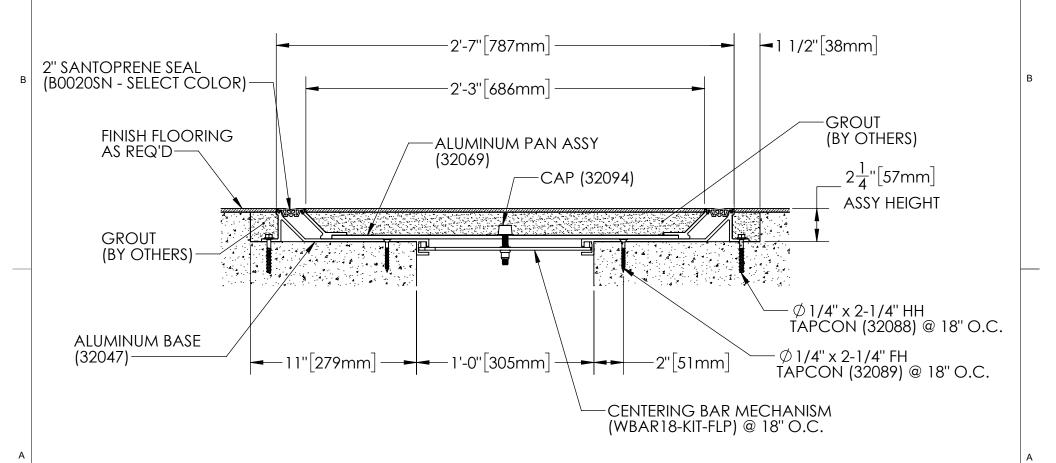

## FLOOR TO FLOOR BLOCKOUT APPLICATION

**EXPOSED FINISH: MILL** 

MOVEMENT: +/- 50% NOMINAL JOINT WIDTH

SEAL THERMAL MOVEMENT: +/- 0.50"

STOCK LENGTHS: 10'-0"

|  | F                                                                          | T:       |         |      |              |     |                                     |         |      |
|--|----------------------------------------------------------------------------|----------|---------|------|--------------|-----|-------------------------------------|---------|------|
|  | ARCHITECT:<br>CONTRACTOR:                                                  |          |         |      |              |     |                                     |         |      |
|  |                                                                            |          |         |      |              |     |                                     |         |      |
|  | QTY:                                                                       |          |         |      |              |     |                                     |         |      |
|  | PART#:                                                                     |          |         |      | EJN-FLP-1200 |     |                                     |         |      |
|  | 9300 73rd Ave N., Minneapolis, MN 55428<br>800-547-2655<br>info@mystom.com |          |         |      | TITLE        |     | SEISMIC PAN FLOO<br>EM BLOCKOUT APF |         |      |
|  |                                                                            | NAME     | DATE    | SIZE | DWG.         | NO. |                                     |         | REV  |
|  | DRAWN                                                                      | JMS      | 7/25/23 | Α    |              |     | EJN-FLP-1200                        |         |      |
|  | RELEASED                                                                   | EASED WE |         |      | IGHT:        |     |                                     | SHEET 1 | OF 1 |