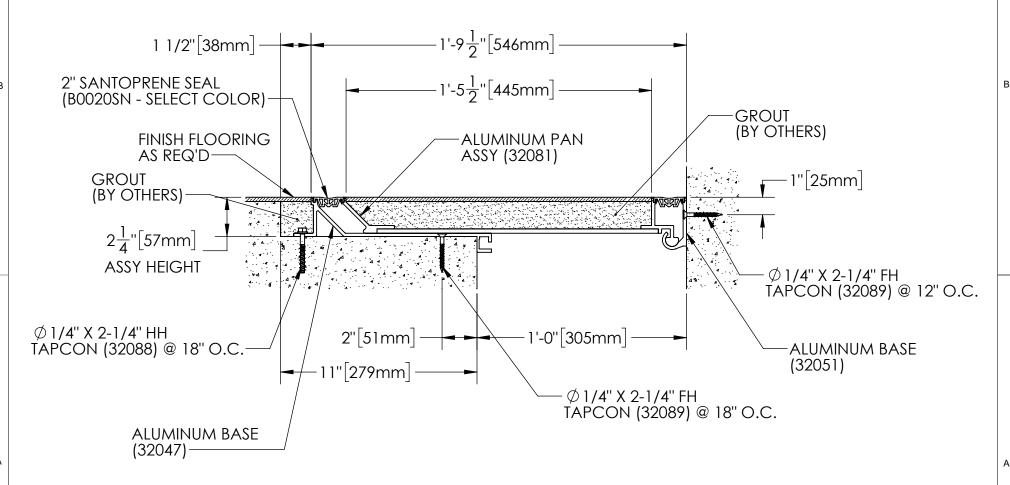

## **FLOOR TO WALL BLOCKOUT APPLICATION**

**EXPOSED FINISH: MILL** 

MOVEMENT: +/- 50% NOMINAL JOINT WIDTH

SEAL THERMAL MOVEMENT: +/- 0.50"

STOCK LENGTHS: 10'-0"

| PROJECT:                                                                   |      |         |      |               |                                     |         |      |
|----------------------------------------------------------------------------|------|---------|------|---------------|-------------------------------------|---------|------|
| ARCHITECT:                                                                 |      |         |      |               |                                     |         |      |
| CONTRACTOR:                                                                |      |         |      |               |                                     |         |      |
| QTY:                                                                       |      |         |      |               |                                     |         |      |
| PART#:                                                                     |      |         |      | EJN-FLP-1200W |                                     |         |      |
| 9300 73rd Ave N., Minneapolis, MN 55428<br>800-547-2853<br>info@mystom.com |      |         |      | TITLE:<br>SYS | SEISMIC PAN FLOO<br>TEM BLOCKOUT AP |         |      |
|                                                                            | NAME | DATE    | SIZE | DWG. NO       |                                     |         | REV  |
| DRAWN                                                                      | JMS  | 7/25/23 | Α    | EJN-FLP-1200W |                                     |         |      |
| RELEASED                                                                   |      |         | WE   | IGHT:         |                                     | SHEET 1 | OF 1 |