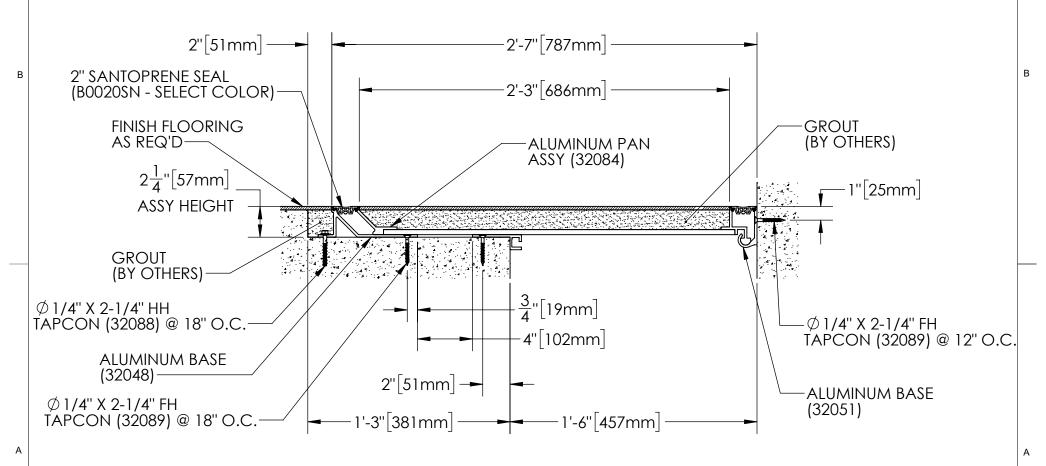

## **FLOOR TO WALL BLOCKOUT APPLICATION**

**EXPOSED FINISH: MILL** 

MOVEMENT: +/- 50% NOMINAL JOINT WIDTH

SEAL THERMAL MOVEMENT: +/- 0.50"

STOCK LENGTHS: 10'-0"

|                                                                             |      | _       |      |                                                         |             |    |         |      |
|-----------------------------------------------------------------------------|------|---------|------|---------------------------------------------------------|-------------|----|---------|------|
| PROJECT:                                                                    |      |         |      |                                                         |             |    |         |      |
| ARCHITECT:                                                                  |      |         |      |                                                         |             |    |         |      |
| CONTRACTOR:                                                                 |      |         |      |                                                         |             |    |         |      |
| QTY:                                                                        |      |         |      |                                                         |             |    |         |      |
| PART#:                                                                      |      |         |      | EJN-FLP-1800W                                           |             |    |         |      |
| <b>▶ </b> ¶ nystrom                                                         |      |         |      | TITLE: SEISMIC PAN FLOORING SYSTEM BLOCKOUT APPLICATION |             |    |         |      |
| 9300 73rd Ave N., Minneapolis, MN 55428<br>800-547-2635<br>info@nystrom.com |      |         |      |                                                         |             |    |         |      |
|                                                                             | NAME | DATE    | SIZE | DWG. NO                                                 | •           |    |         | REV  |
| DRAWN                                                                       | JMS  | 7/25/23 | Α    |                                                         | EJN-FLP-180 | 0W |         |      |
| RELEASED                                                                    |      |         | WE   | IGHT:                                                   |             |    | SHEET 1 | OF 1 |