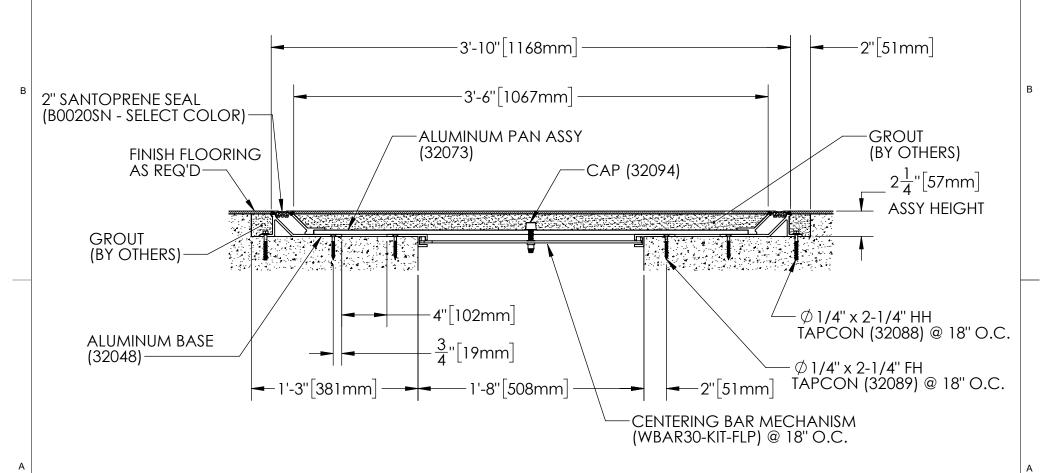

## FLOOR TO FLOOR BLOCKOUT APPLICATION

**EXPOSED FINISH: MILL** 

MOVEMENT: +/- 50% NOMINAL JOINT WIDTH

SEAL THERMAL MOVEMENT: +/- 0.50"

STOCK LENGTHS: 10'-0"

|  | PROJECT:                    |                             |                 |      |                                                         |          |      |         |      |
|--|-----------------------------|-----------------------------|-----------------|------|---------------------------------------------------------|----------|------|---------|------|
|  | ARCHITECT: CONTRACTOR: QTY: |                             |                 |      |                                                         |          |      |         |      |
|  |                             |                             |                 |      |                                                         |          |      |         |      |
|  |                             |                             |                 |      |                                                         |          |      |         |      |
|  | PART#:                      |                             |                 |      | EJN-FLP-2000                                            |          |      |         |      |
|  |                             | ve N., Minnea<br>800-547-26 | polis, MN 55428 |      | TITLE: SEISMIC PAN FLOORING SYSTEM BLOCKOUT APPLICATION |          |      |         |      |
|  | ı ır                        | NAME                        |                 | SIZE | DWG. NO                                                 | ).       |      |         | REV  |
|  | DRAWN                       | JMS                         | 7/25/23         | Α    |                                                         | EJN-FLP- | 2000 |         |      |
|  | RELEASED                    |                             |                 | WE   | IGHT:                                                   |          |      | SHEET 1 | OF 1 |