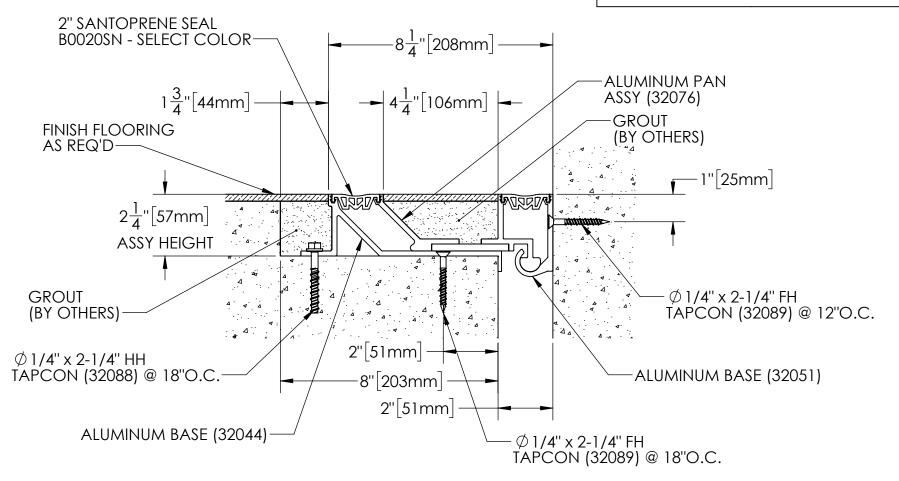

## **FLOOR TO WALL BLOCKOUT APPLICATION**

**EXPOSED FINISH: MILL** 

MOVEMENT: +50%/-25% NOMINAL JOINT WIDTH

SEAL THERMAL MOVEMENT: +/- 0.50"

STOCK LENGTHS: 10'-0"

PROJECT: **ARCHITECT** CONTRACTOR: QTY: PART#: EJN-FLP-200W SEISMIC PAN FLOORING SYSTEM BLOCKOUT APPLICATION REV SIZE DWG. NO. NAME DATE EJN-FLP-200W Α JMS 7/25/23 DRAWN RELEASED WEIGHT: SHEET 1 OF 1