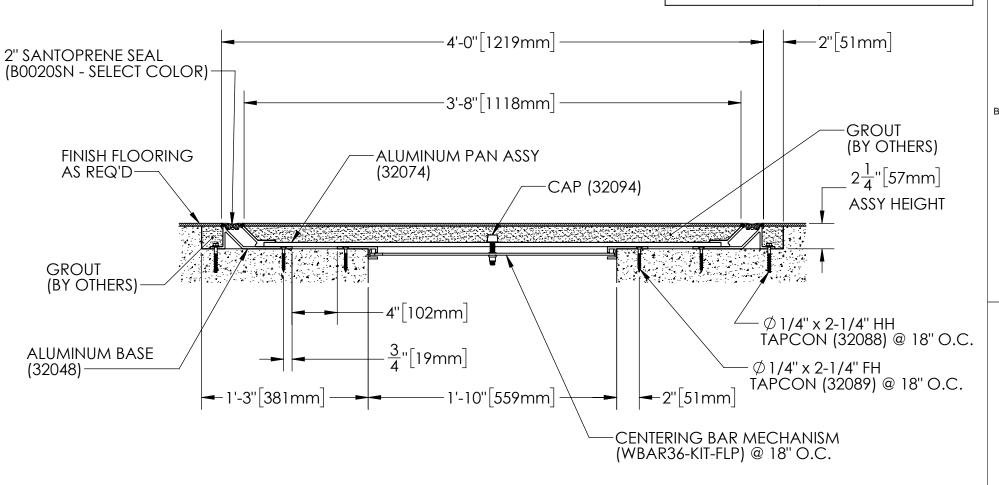

## FLOOR TO FLOOR BLOCKOUT APPLICATION

**EXPOSED FINISH: MILL** 

В

MOVEMENT: +/- 50% NOMINAL JOINT WIDTH

SEAL THERMAL MOVEMENT: +/- 0.50"

STOCK LENGTHS: 10'-0"

PROJECT: ARCHITECT: CONTRACTOR: QTY: PART#: EJN-FLP-2200 SEISMIC PAN FLOORING SYSTEM BLOCKOUT APPLICATION REV NAME DATE SIZE DWG. NO. EJN-FLP-2200 Α JMS 7/25/23 DRAWN RELEASED WEIGHT: SHEET 1 OF 1