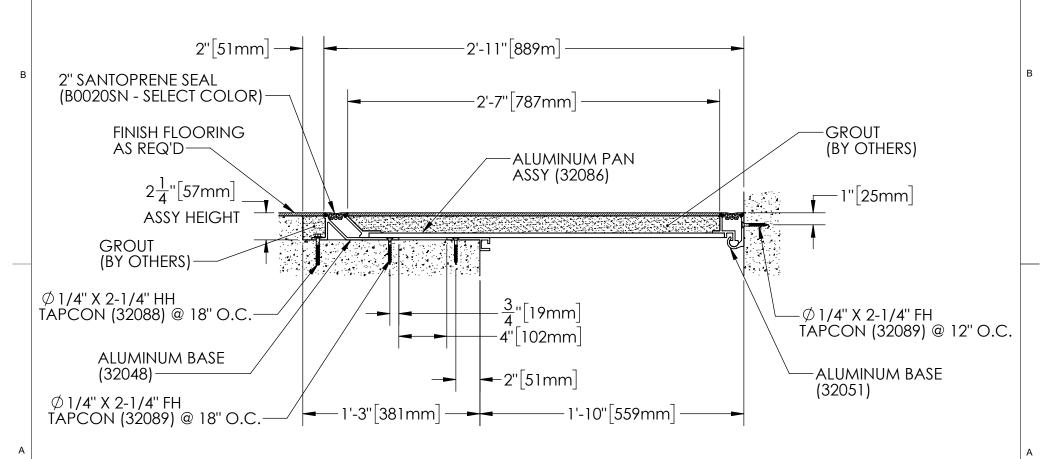

## **FLOOR TO WALL BLOCKOUT APPLICATION**

**EXPOSED FINISH: MILL** 

MOVEMENT: +/- 50% NOMINAL JOINT WIDTH

SEAL THERMAL MOVEMENT: +/- 0.50"

STOCK LENGTHS: 10'-0"

|   | F                                                                          | PROJEC | T:      |      |                                                         |               |         |      |
|---|----------------------------------------------------------------------------|--------|---------|------|---------------------------------------------------------|---------------|---------|------|
| Ī | ARCHITECT:                                                                 |        |         |      |                                                         |               |         |      |
| Ī | CONTRACTOR:                                                                |        |         |      |                                                         |               |         |      |
| Ī | QTY:                                                                       |        |         |      |                                                         |               |         |      |
| Ī | PART#:                                                                     |        |         |      | EJN-FLP-2200W                                           |               |         |      |
|   | 9300 73rd Ave N. Minneapolis, MN 55428<br>800-547-2635<br>info@mystrom.com |        |         |      | TITLE: SEISMIC PAN FLOORING SYSTEM BLOCKOUT APPLICATION |               |         |      |
|   |                                                                            |        |         |      |                                                         |               |         |      |
|   |                                                                            | NAME   | DATE    | SIZE | DWG. NO.                                                |               |         | REV  |
|   | DRAWN                                                                      | JMS    | 7/25/23 | Α    |                                                         | EJN-FLP-2200W |         |      |
|   | RELEASED                                                                   |        |         | WE   | IGHT:                                                   |               | SHEET 1 | OF 1 |