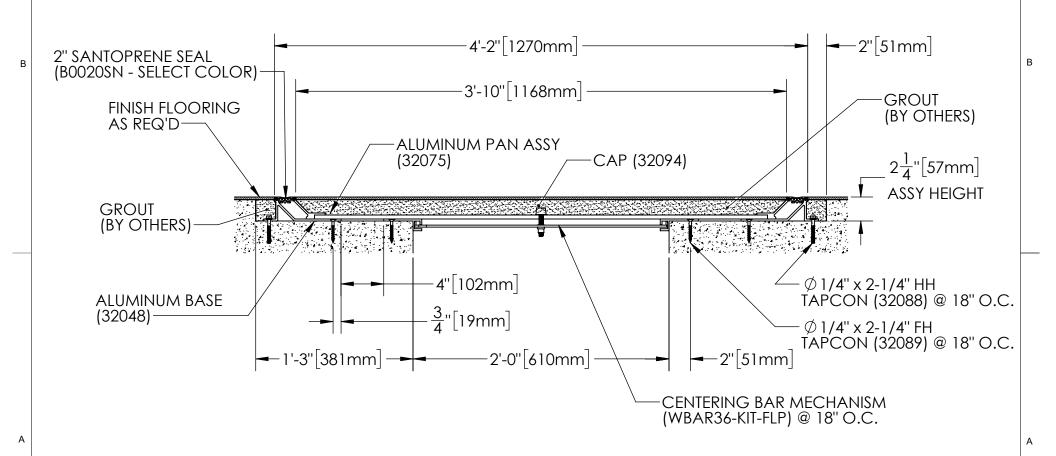

## FLOOR TO FLOOR BLOCKOUT APPLICATION

**EXPOSED FINISH: MILL** 

MOVEMENT: +/- 50% NOMINAL JOINT WIDTH

SEAL THERMAL MOVEMENT: +/- 0.50"

STOCK LENGTHS: 10'-0"

| HE WRITTEN | DRAWN   |
|------------|---------|
|            | RELEASE |
|            |         |

PROJECT:
ARCHITECT:
CONTRACTOR:

QTY:

PART#:

EJN-FLP-2400

TITLE: SEISMIC PAN FLOORING
SYSTEM BLOCKOUT APPLICATION

NAME DATE SIZE DWG. NO.
DRAWN JMS 7/25/23 A EJN-FLP-2400

RELEASED WEIGHT: SHEET 1 OF 1

PROPRIETARY AND CONFIDENTIAL: THE INFORMATION CONTAINED IN THIS DRAWING IS THE SOLE PROPERTY OF NYSTROM. ANY REPRODUCTION IN PART OR AS A WHOLE WITHOUT THE WRITTEN PERMISSION OF NYSTROM IS PROHIBITED.