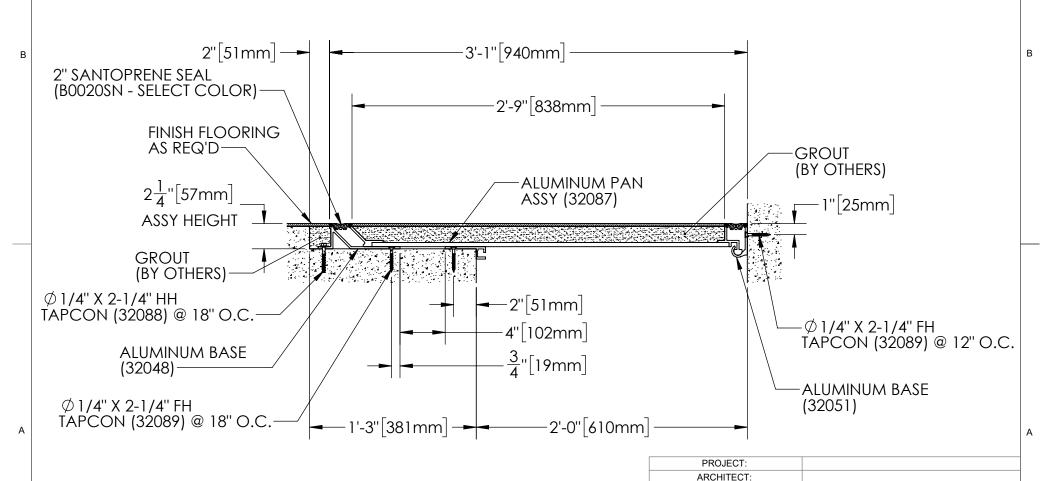

## **FLOOR TO WALL BLOCKOUT APPLICATION**

**EXPOSED FINISH: MILL** 

MOVEMENT: +/- 50% NOMINAL JOINT WIDTH

SEAL THERMAL MOVEMENT: +/- 0.50"

STOCK LENGTHS: 10'-0"

|                                                                             | QTY: |      |      |       |     |
|-----------------------------------------------------------------------------|------|------|------|-------|-----|
| PART#:                                                                      |      |      |      |       |     |
| <b>N</b> 4-                                                                 |      | 4    |      | TITLE | ≣:  |
| <b>nystrom</b>                                                              |      |      |      | SYST  |     |
| 9300 73rd Ave N., Minneapolis, MN 55428<br>800-547-2635<br>info@nystrom.com |      |      | 1    |       |     |
|                                                                             | NAME | DATE | SIZE | DWG.  | NO. |
|                                                                             |      |      |      |       |     |

CONTRACTOR:

TITLE: SEISMIC PAN FLOORING
SYSTEM BLOCKOUT APPLICATION

| NAME | DATE | DWG. NO. | EJN-FLP-2400W | RELEASED | WEIGHT: SHEET 1 OF 1