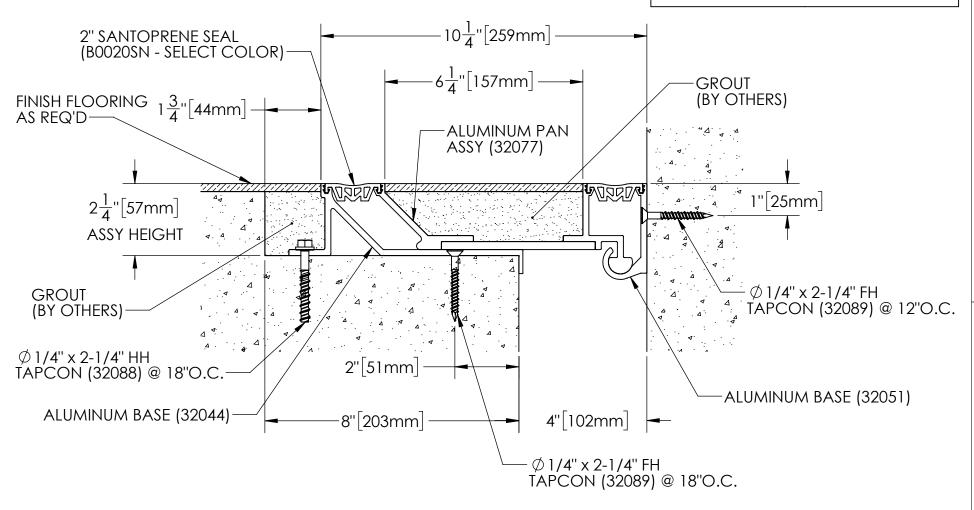

## **FLOOR TO WALL BLOCKOUT APPLICATION**

**EXPOSED FINISH: MILL** 

MOVEMENT: +/- 50% NOMINAL JOINT WIDTH

SEAL THERMAL MOVEMENT: +/- 0.50"

STOCK LENGTHS: 10'-0"

| PROJECT:                                                                    |              |         |       |                                                            |              |      |     |
|-----------------------------------------------------------------------------|--------------|---------|-------|------------------------------------------------------------|--------------|------|-----|
| ARCHITECT:                                                                  |              |         |       |                                                            |              |      |     |
| CONTRACTOR:                                                                 |              |         |       |                                                            |              |      |     |
| QTY:                                                                        |              |         |       |                                                            |              |      |     |
| PART#:                                                                      |              |         |       | EJN-FLP-400W                                               |              |      |     |
| <b>▶ </b> ¶ nystrom                                                         |              |         |       | TITLE: SEISMIC PAN FLOORING<br>SYSTEM BLOCKOUT APPLICATION |              |      |     |
| 9300 73rd Ave N., Minneapolis, MN 55428<br>800-547-2635<br>info@nystrom.com |              |         |       |                                                            |              |      |     |
|                                                                             | NAME         | DATE    | SIZE  | DWG. NO.                                                   |              |      | REV |
| DRAWN                                                                       | JMS          | 7/25/23 | Α     |                                                            | EJN-FLP-400W |      |     |
| RELEASED                                                                    | RELEASED WEI |         | IGHT: |                                                            | SHEET 1      | OF 1 |     |