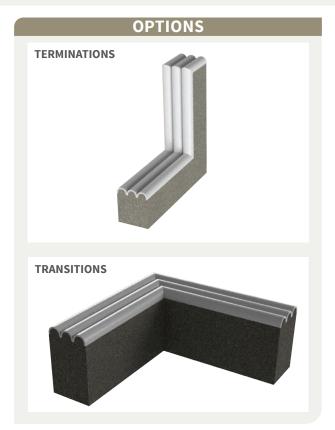

**LENGTH** 6.56 linear feet (2m)

**APPLICATION** Interior or Exterior

INSTALLATION Floor or Deck

**OPTIONS** Terminations, Transitions, Seal Depths, and

Dual Sided

**MOVEMENT** +/- 50% (Total 100%)

Additional options available, email info@nystrom.com for more information.