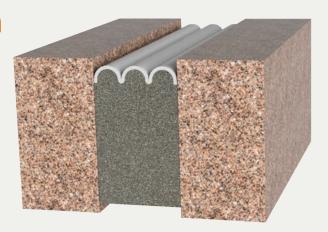

## Seismic Pre-Compressed Parking Deck Foam System

**RECESSED APPLICATION (PDM)** 

**WATERTIGHT** This primary seal creates a watertight joint system for Decks and Stadiums.

**TRAFFIC-DURABLE** This system holds up against high movement and traffic loads found in parking structures.

## **DETAILS**

MATERIAL Foam with Silicone Bellow

**SIZE**  $\frac{1}{2}$  inch to 4 inches, additional sizes available in  $\frac{1}{2}$ -inch increments from 1 to 4 Inches. Joints 3" and larger will require cover plates.

**LENGTH** 6.56 linear feet (2m)

**APPLICATION** Interior or Exterior

INSTALLATION Floor or Deck

**OPTIONS** Terminations, Transitions, Seal Depths, and

Dual Sided

**MOVEMENT** +/- 50% (Total 100%)