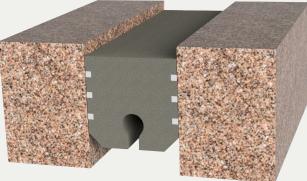

## Uncoated Non-Precompressed Closed Cell Foam System

**RECESSED APPLICATION (ESU)** 

#### BENEFITS

**SIMPLICITY** Minimal components and flexability of seal allows for quick joint repairs and short traffic closures.

**TRAFFIC CAPABLE** Water tight, closed cell foam system that doesn't require invasive anchoring

#### DETAILS

MATERIAL Closed Cell Foam Core

- **SIZE** <sup>1</sup>/<sub>2</sub> inch to 10 inches
- Sizes available in 1/4-inch increments starting at 1/2 inch
- Product supplied uncompressed at a standard 25% larger than the mean joint size

**LENGTH** 6 linear feet

**APPLICATION** Interior or Exterior

- **INSTALLATION** Ceiling, Wall or Floor
- **OPTIONS** Terminations, Transitions, and Seal Depths

**MOVEMENT** +/- 25% (Total 50%)