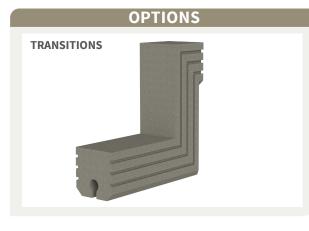

**LENGTH** 6 linear feet

**APPLICATION** Interior or Exterior

- **INSTALLATION** Ceiling, Wall or Floor
- **OPTIONS** Terminations, Transitions, and Seal Depths

**MOVEMENT** +/- 25% (Total 50%)