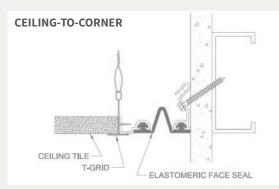

For more information, download our Installation and Operating Manuals (IOM) and Shop Drawings on Nystrom.com

| ORDER GUIDE  |                           |                           |                       |                   |
|--------------|---------------------------|---------------------------|-----------------------|-------------------|
| MODEL        | APPLICATION               | JOINT SIZE<br>AT MEAN T°F | EXPOSED<br>SIGHT LINE | TOTAL<br>MOVEMENT |
| EJN-LCE-200  | Ceiling to Ceiling        | 2" (51mm)                 | Varies Due To T-Grid  | 2" (51mm)         |
| EJN-LCE-300  | Ceiling to Ceiling        | 3" (76mm)                 | Varies Due To T-Grid  | 3" (76mm)         |
| EJN-LCE-400  | Ceiling to Ceiling        | 4" (102mm)                | Varies Due To T-Grid  | 4" (102mm)        |
| EJN-LCE-500  | Ceiling to Ceiling        | 5" (127mm)                | Varies Due To T-Grid  | 5" (127mm)        |
| EJN-LCE-600  | Ceiling to Ceiling        | 6" (152mm)                | Varies Due To T-Grid  | 6" (152mm)        |
| EJN-LCE-200W | Ceiling to Ceiling Corner | 2" (51mm)                 | Varies Due To T-Grid  | 2" (51mm)         |
| EJN-LCE-300W | Ceiling to Ceiling Corner | 3" (76mm)                 | Varies Due To T-Grid  | 3" (76mm)         |
| EJN-LCE-400W | Ceiling to Ceiling Corner | 4" (102mm)                | Varies Due To T-Grid  | 4" (102mm)        |
| EJN-LCE-500W | Ceiling to Ceiling Corner | 5" (127mm)                | Varies Due To T-Grid  | 5" (127mm)        |
| EJN-LCE-600W | Ceiling to Ceiling Corner | 6" (152mm)                | Varies Due To T-Grid  | 6" (152mm)        |