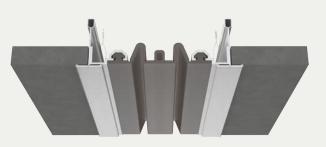

## Seismic Elastomeric **Corridor Ceiling System** ACOUSTICAL TILE APPLICATION (LCE/LCEw)

## **BENEFITS**

ACOUSTIC CEILING Fully integrated with suspended ceiling grid system.

MAXIMUM MOVEMENT "V" seal design allows for maximum thermal and seismic movement.

## DETAILS MATERIAL 6063-T6 Aluminum, Meets ASTM B209 • Thermal: Horizontal and Vertical • Seismic: Lateral Shear **MOUNTING** Flush JOINT SIZE 2 to 6 inches **SEAL LENGTH** Continuous **APPLICATION** Interior **INSTALLATION** Ceiling