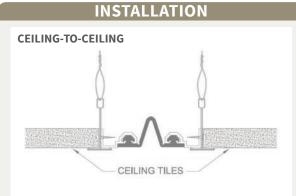

For more information, download our Installation and Operating Manuals (IOM) and Shop Drawings on Nystrom.com

| ORDER GUIDE  |                           |                           |                       |                   |
|--------------|---------------------------|---------------------------|-----------------------|-------------------|
| MODEL        | APPLICATION               | JOINT SIZE<br>AT MEAN T°F | EXPOSED<br>SIGHT LINE | TOTAL<br>MOVEMENT |
| EJN-LCE-200  | Ceiling to Ceiling        | 2" (51mm)                 | Varies Due To T-Grid  | 2" (51mm)         |
| EJN-LCE-300  | Ceiling to Ceiling        | 3" (76mm)                 | Varies Due To T-Grid  | 3" (76mm)         |
| EJN-LCE-400  | Ceiling to Ceiling        | 4" (102mm)                | Varies Due To T-Grid  | 4" (102mm)        |
| EJN-LCE-500  | Ceiling to Ceiling        | 5" (127mm)                | Varies Due To T-Grid  | 5" (127mm)        |
| EJN-LCE-600  | Ceiling to Ceiling        | 6" (152mm)                | Varies Due To T-Grid  | 6" (152mm)        |
| EJN-LCE-200W | Ceiling to Ceiling Corner | 2" (51mm)                 | Varies Due To T-Grid  | 2" (51mm)         |
| EJN-LCE-300W | Ceiling to Ceiling Corner | 3" (76mm)                 | Varies Due To T-Grid  | 3" (76mm)         |
| EJN-LCE-400W | Ceiling to Ceiling Corner | 4" (102mm)                | Varies Due To T-Grid  | 4" (102mm)        |
| EJN-LCE-500W | Ceiling to Ceiling Corner | 5" (127mm)                | Varies Due To T-Grid  | 5" (127mm)        |
| EJN-LCE-600W | Ceiling to Ceiling Corner | 6" (152mm)                | Varies Due To T-Grid  | 6" (152mm)        |