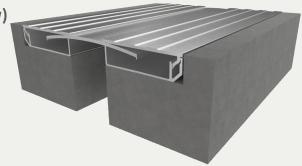

## Seismic Aluminum Glide Flooring System

NO-BUMP BLOCKOUT APPLICATION (NBF/NBFw)

## **BENEFITS**

**ANTI-SLIP SURFACE** The no bump, ribbed anti-slip surface provides safe functionality for foot and cart traffic.

**COORDINATING CORNERS** Available with corner option for a complete floor solution.

## **DETAILS**

MATERIAL 6063-T5 Aluminum

FINISH Mill

## **MOVEMENT**

- Thermal: Horizontal and Vertical
- Seismic: Lateral Shear

**MOUNTING** Block Out

JOINT SIZE 1 inch to 4 inches

**LENGTH** 10 Linear Feet

**LOAD** Pedestrian and Light Cart

**INSTALLATION** Floor