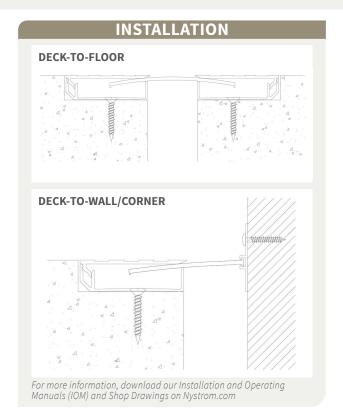

## **MOVEMENT**

- Thermal: Horizontal and Vertical
- Seismic: Lateral Shear

**MOUNTING** Block Out

JOINT SIZE 1 inch to 4 inches

**LENGTH** 10 Linear Feet

**LOAD** Pedestrian and Light Cart

**INSTALLATION** Floor