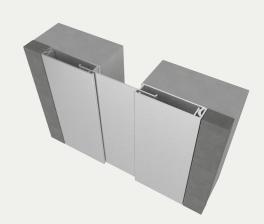

### SYSTEM SURFACE APPLICATION (NBW/NBWw)

#### **BENEFITS**

**COORDINATING CORNERS** Available with corner option for a complete floor solution.

**EASY ASSEMBLY** After base plates are attached to the wall,the cover assembly snaps together for a tight fit.

#### DETAILS

MATERIAL 6063-T5 Aluminum

FINISH Clear Anodized