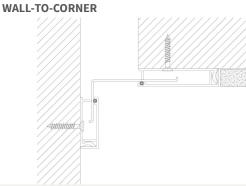

#### ORDER GUIDE

| MODEL        | APPLICATION                  | JOINT SIZE<br>AT MEAN T°F | EXPOSED<br>SIGHT LINE | TOTAL<br>MOVEMENT |
|--------------|------------------------------|---------------------------|-----------------------|-------------------|
| EJN-NBW-100  | Wall/Ceiling to Wall/Ceiling | 1" (25mm)                 | 4.5" (114mm)          | 1" (25mm)         |
| EJN-NBW-200  | Wall/Ceiling to Wall/Ceiling | 2" (51mm)                 | 7.5" (191mm)          | 2" (51mm)         |
| EJN-NBW-300  | Wall/Ceiling to Wall/Ceiling | 3" (76mm)                 | 8.5" (216mm)          | 3" (76mm)         |
| EJN-NBW-400  | Wall/Ceiling to Wall/Ceiling | 4" (102mm)                | 9.5" (241mm)          | 4" (102mm)        |
| EJN-NBW-600  | Wall/Ceiling to Wall/Ceiling | 6" (152mm)                | 15.5" (394mm)         | 6" (152mm)        |
| EJN-NBW-800  | Wall/Ceiling to Wall/Ceiling | 8" (203mm)                | 17.5" (445mm)         | 8" (203mm)        |
| EJN-NBW-100W | Wall/Ceiling to Corner       | 1" (25mm)                 | 2.375" (60mm)         | .5" (13mm)        |
| EJN-NBW-200W | Wall/Ceiling to Corner       | 2" (51mm)                 | 4.375" (111mm)        | 1" (25mm)         |
| EJN-NBW-300W | Wall/Ceiling to Corner       | 3" (76mm)                 | 5.375" (137mm)        | 1.5" (38mm)       |
| EJN-NBW-400W | Wall/Ceiling to Corner       | 4" (102mm)                | 6.375" (162mm)        | 2" (51mm)         |
| EJN-NBW-600W | Wall/Ceiling to Corner       | 6" (152mm)                | 10.31" (262mm)        | 3" (76mm)         |
| EJN-NBW-800W | Wall/Ceiling to Corner       | 8" (203mm)                | 12.375" (314mm)       | 4" (102mm)        |
|              |                              |                           |                       |                   |