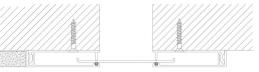

#### MOVEMENT

- Thermal: Horizontal and Vertical
- Seismic: Lateral Shear

MOUNTING Surface

JOINT SIZE 1 inch to 8 inches

LENGTH 10 Linear Feet

**APPLICATION** Interior

**INSTALLATION** Wall or Ceiling

**OPTIONS** Moisture Barrier, Fire Barrier, and Additional Sizes Upon Request

#### INSTALLATION

For more information, download our Installation and Operating Manuals (IOM) and Shop Drawings on Nystrom.com