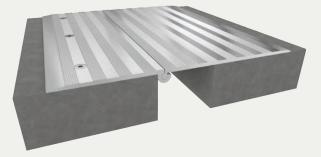

#### BENEFITS

TRAFFIC LOAD Rated for slow vehicular traffic in parking decks, garages and ports.

**DURABLE** Constructed with a heavy-duty, hinged cover plate with vertical movement.

#### DETAILS

MATERIAL 6063-T6 Aluminum, Meets ASTM B209 FINISH Mill

**MOVEMENT** Thermal: Horizontal and Vertical

**MOUNTING** Surface

JOINT SIZE 2 inches to 8 inches (8-inch system is for pedestrian traffic only)

LENGTH 10 Linear Feet

**APPLICATION** Interior or Exterior

LOAD Vehicle and Pedestrian

**INSTALLATION** Floor or Deck

**OPTIONS** Moisture barrier, Fire barrier