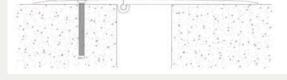

# nystrom<sup>®</sup>

# Aluminum Hinged Heavy-Duty System SURFACE APPLICATION (PD/PDw)

#### BENEFITS

TRAFFIC LOAD Rated for slow vehicular traffic in parking decks, garages and ports.

**DURABLE** Constructed with a heavy-duty, hinged cover plate with vertical movement.



#### DETAILS

MATERIAL 6063-T6 Aluminum, Meets ASTM B209 FINISH Mill

**MOVEMENT** Thermal: Horizontal and Vertical

**MOUNTING** Surface

JOINT SIZE 2 inches to 8 inches (8-inch system is for pedestrian traffic only)

LENGTH 10 Linear Feet

**APPLICATION** Interior or Exterior

LOAD Vehicle and Pedestrian

**INSTALLATION** Floor or Deck

**OPTIONS** Moisture barrier, Fire barrier

# **INSTALLATION**

## DECK-TO-DECK



#### **DECK-TO-WALL**



For more information, download our Installation and Operating Manuals (IOM) and Shop Drawings on nystrom.com

### **ORDER GUIDE**

| MODEL       | APPLICATION  | JOINT SIZE<br>AT MEAN T°F | EXPOSED<br>SIGHT LINE | PEDESTRIAN<br>TOTAL<br>MOVEMENT | VEHICLE<br>TOTAL<br>MOVEMENT |
|-------------|--------------|---------------------------|-----------------------|---------------------------------|------------------------------|
| EJN-PD-200  | Deck to Deck | 2" (51mm)                 | 8" (204mm)            | 2.68" (68mm)                    | 1.67" (42mm)                 |
| EJN-PD-300  | Deck to Deck | 3" (76mm)                 | 13.13" (333mm)        | 5.5" (139mm)                    | 4.5" (114mm)                 |
| EJN-PD-400  | Deck to Deck | 4" (102mm)