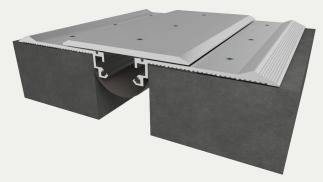

## Seismic Aluminum Heavy-Duty Flooring System

**SURFACE APPLICATION (PTS/PTSw)** 

## **DETAILS**

MATERIAL 6063-T5 and 6061-T6 Aluminum, Meets ASTM B209 and B221

FINISH Mill

## **MOVEMENT**

- Thermal: Horizontal
- Seismic

**MOUNTING** Surface

**JOINT SIZE** 2 inches to 12 inches

LENGTH 10 Linear Feet

APPLICATION Exterior

**LOAD** Vehicular

INSTALLATION Floor or Deck