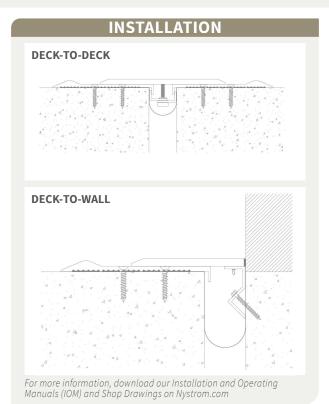

## **MOVEMENT**

- Thermal: Horizontal
- Seismic

**MOUNTING** Surface

**JOINT SIZE** 2 inches to 12 inches

LENGTH 10 Linear Feet

APPLICATION Exterior

**LOAD** Vehicular

INSTALLATION Floor or Deck

**OPTIONS** Fire Barrier, Additional material options available upon request.

| MODEL         | APPLICATION  | JOINT SIZE<br>AT MEAN T°F | EXPOSED<br>SIGHT LINE | TOTAL<br>MOVEMENT |
|---------------|--------------|---------------------------|-----------------------|-------------------|
| EJN-PTS-200   | Deck to Deck | 2" (51mm)                 | 15.87" (403mm)        | 2" (51mm)         |
| EJN-PTS-400   | Deck to Deck | 4" (102mm)                | 18.06"(459mm)         | 3.68" (93mm)      |
| EJN-PTS-600   | Deck to Deck | 6" (152mm)                | 20.06"(510mm)         | 6" (152mm)        |
| EJN-PTS-800   | Deck to Deck | 8" (203mm)                | 22.06"(560mm)         | 8" (203mm)        |
| EJN-PTS-1000  | Deck to Deck | 10" (254mm)               | 24.06"(611mm)         | 10" (254mm)       |
| EJN-PTS-1200  | Deck to Deck | 12" (305mm)               | 26.06"(662mm)         | 12" (305mm)       |
| EJN-PTS-200W  | Deck to Wall | 2" (51mm)                 | 8.94"(227mm)          | 1" (25mm)         |
| EJN-PTS-400W  | Deck to Wall | 4" (102mm)                | 11.06"(280mm)         | 2" (51mm)         |
| EJN-PTS-600W  | Deck to Wall | 6" (152mm)                | 13.06"(331mm)         | 3" (76mm)         |
| EJN-PTS-800W  | Deck to Wall | 8" (203mm)                | 15.06" (382mm)        | 4" (102mm)        |
| EJN-PTS-1000W | Deck to Wall | 10" (254mm)               | 17.06" (433mm)        | 5" (127mm)        |
| EJN-PTS-1200W | Deck to Wall | 12" (305mm)               | 19.06"(483mm)         | 6" (152mm)        |