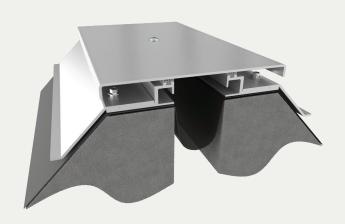

# Seismic Aluminum Roof System

**CANT APPLICATION (RJF/RJFw)** 

### BENEFITS

**INTEGRATED FLASHING** System includes flashing for time-saving installation over typical cant conditions.

**SEISMIC MOVEMENT** Designed with a self-centering bar to keep the system centered during multi-directional movement.

#### **DETAILS**

MATERIAL Aluminum 6061

FINISH Mill

#### **MOVEMENT**

- Thermal: Horizontal and Vertical
- Seismic: Lateral Shear

**MOUNTING** Surface

**JOINT SIZE** 2 Inches to 12 Inches

LENGTH 10 Linear Feet
APPLICATION Exterior
INSTALLATION Roof

**OPTIONS** Fire Barrier, additional materials, sizes, and