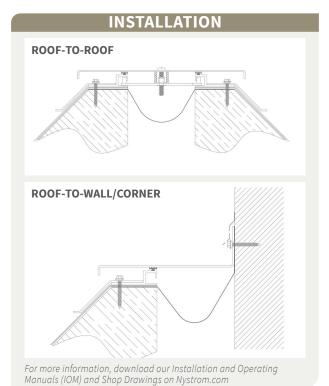

## **ORDER GUIDE**

| MODEL         | APPLICATION         | JOINT SIZE<br>AT MEAN T°F | EXPOSED<br>SIGHT LINE | TOTAL<br>MOVEMENT |
|---------------|---------------------|---------------------------|-----------------------|-------------------|
| EJN-RJF-200   | Roof to Roof        | 2" (51mm)                 | 7"+ (178mm)           | 2" (51mm)         |
| EJN-RJF-400   | Roof to Roof        | 4" (102mm)                | 10"+ (255mm)          | 4" (102mm)        |
| EJN-RJF-600   | Roof to Roof        | 6" (152mm)                | 12"+ (305mm)          | 6" (152mm)        |
| EJN-RJF-800   | Roof to Roof        | 8" (203mm)                | 14"+ (356mm)          | 8" (203mm)        |
| EJN-RJF-1000  | Roof to Roof        | 10" (254mm)               | 17"+ (432mm)          | 10" (254mm)       |
| EJN-RJF-1200  | Roof to Roof        | 12" (305mm)               | 20"+ (508mm)          | 12" (305mm)       |
| EJN-RJF-200W  | Roof to Wall Corner | 2" (51mm)                 | 4.5"+ (114mm)         | 1" (25mm)         |
| EJN-RJF-400W  | Roof to Wall Corner | 4" (102mm)                | 7"+ (178mm)           | 2" (51mm)         |
| EJN-RJF-600W  | Roof to Wall Corner | 6" (152mm)                | 9"+ (228mm)           | 3" (76mm)         |
| EJN-RJF-800W  | Roof to Wall Corner | 8" (203mm)                | 11"+ (280mm)          | 4" (102mm)        |
| EJN-RJF-1000W | Roof to Wall Corner | 10" (254mm)               | 13.5"+ (343mm)        | 5" (127mm)        |
| EJN-RJF-1200W | Roof to Wall Corner | 12" (305mm)               | 16"+ (406mm)          | 6" (152mm)        |
|               |                     |                           |                       |                   |