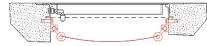

## **INSTALLATION**

- Drainable Frame: 1/2 inch nuts and bolts
- Retrofit or Non-Drainable Frame: 1/2 inch wedge-style concrete anchors

**COMPLIANCE** OSHA 29 CFR1926.502(c)

Drainable Frame Only Installed in Gutter Channel

Retrofit or Non-Drainable Frame Installed below frame, in wall of floor opening

nystrom<sup>®</sup>

**OSHA**®