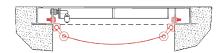

## FALL PROTECTION

Nystrom's Safety Net is designed to be installed in floor door openings to reduce risks associated with falls. The safety net easily slides on guide rails to facilitate entry and then repositioned to prevent fall through.

## **INSTALLATION**

- Drainable Frame: 1/2 inch nuts and bolts
- Retrofit or Non-Drainable Frame: 1/2 inch wedge-style concrete anchors

**COMPLIANCE** OSHA 29 CFR1926.502(c)

Drainable Frame Only Installed in Gutter Channel