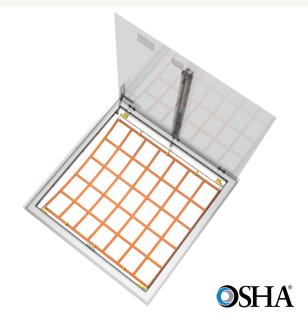

## **FALL PROTECTION**

Nystrom OSHA compliant Safety Grating provides permanent fall protection. Designed with a 6 inch side access and featuring positive locking in both open and closed positions. The grate includes a padlock hasp and two nut rails. It is available as a factory installed option with most floor door styles, or as a retrofit designed to fit ANY manufacturer.

#### **DETAILS**

LOAD 300psf live load

MATERIAL Aluminum: extruded, 6 inch by 1/4 inch serrated plate, powder coat

**HOLD OPEN LATCH** Stainless steel with padlock hasp

**COMPLIANCE** OSHA 29 CFR1926.502(c)