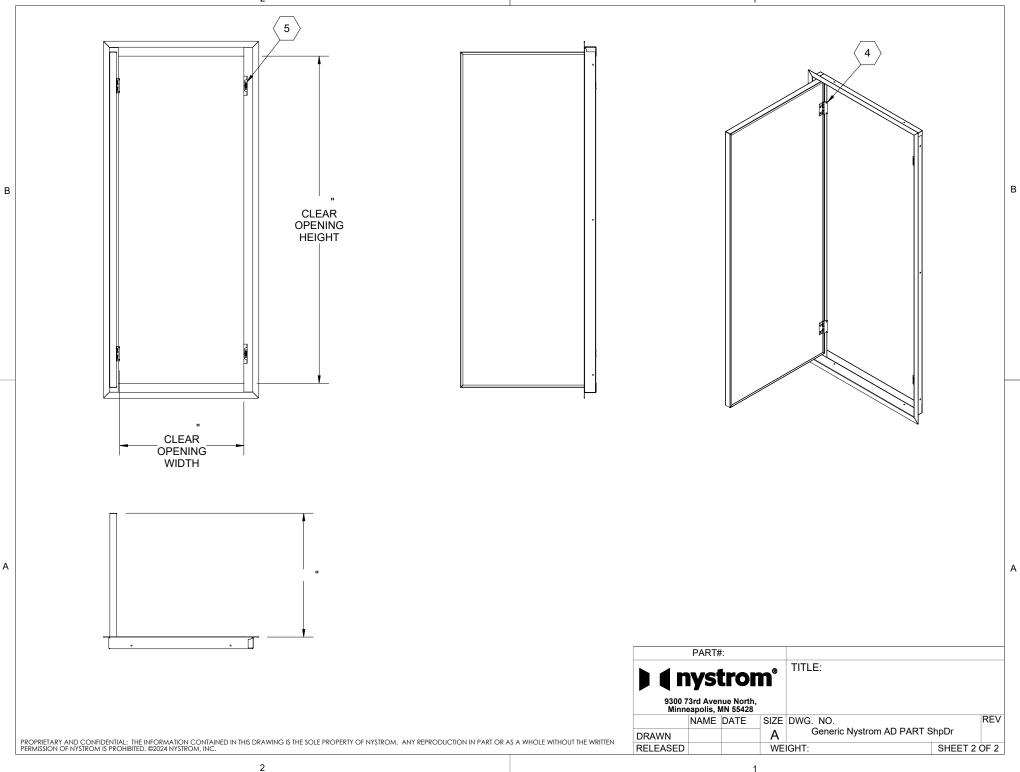

**SPECIFICATIONS:** 

**1 DOOR**: 20 Ga STEEL

⟨**2**⟩ **FRAME**: 16 Ga STEEL, 1.25" EXPOSED FLANGE

3 FINISH: WHITE POWDER PRIMER

4 HINGE: CONCEALED HINGE

 $\langle \overline{\bf 5} \rangle$  LATCH:

⟨**6**⟩ **INSULATION**: 1.5" DUCT LINER FOR SOUND ATTENUATION

7 RETURN AIR: 1.00" GAP AROUND DOOR

ROUGH OPENING: CLEAR OPENING:

**DEGREE OF OPENING:** 90°

FREE AREA:

|                                              | PROJECT:              |      |      |      |                           |              |     |
|----------------------------------------------|-----------------------|------|------|------|---------------------------|--------------|-----|
|                                              | ARCHITECT:            |      |      |      |                           |              |     |
|                                              | CONTRACTOR:           |      |      |      |                           |              |     |
|                                              | QTY:                  |      |      |      |                           |              |     |
|                                              | PART#:                |      |      |      |                           |              |     |
| nystrom <sup>®</sup> 9300 73rd Avenue North. |                       |      |      | n®   | TITLE:                    |              |     |
|                                              | Minneapolis, MN 55428 |      |      |      |                           |              |     |
|                                              |                       | NAME | DATE | SIZE | DWG. NO.                  |              | REV |
|                                              | DRAWN                 |      |      | Α    | Generic Nystrom AD PART S | ShpDr        |     |
|                                              | RELEASED              | SED  |      | WE   | GHT:                      | SHEET 1 OF 2 |     |