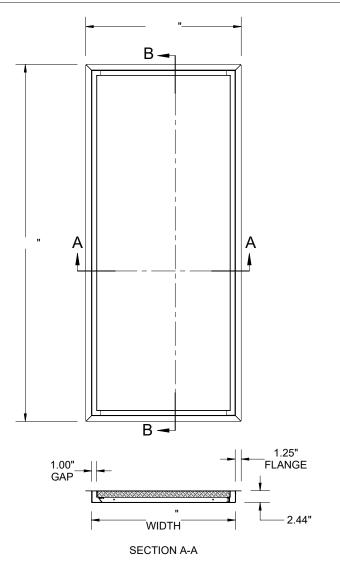

**SPECIFICATIONS:** 

**1 DOOR**: 20 Ga STEEL

⟨**2**⟩ **FRAME**: 16 Ga STEEL, 1.25" EXPOSED FLANGE

3 FINISH: WHITE POWDER PRIMER

4 HINGE: CONCEALED HINGE

 $\langle \overline{\bf 5} \rangle$  LATCH:

⟨**6**⟩ **INSULATION**: 1.5" DUCT LINER FOR SOUND ATTENUATION

7 RETURN AIR: 1.00" GAP AROUND DOOR

ROUGH OPENING: CLEAR OPENING:

**DEGREE OF OPENING:** 90°

FREE AREA:

|                                              | PROJECT:              |      |      |      |                           |              |     |
|----------------------------------------------|-----------------------|------|------|------|---------------------------|--------------|-----|
|                                              | ARCHITECT:            |      |      |      |                           |              |     |
|                                              | CONTRACTOR:           |      |      |      |                           |              |     |
|                                              | QTY:                  |      |      |      |                           |              |     |
|                                              | PART#:                |      |      |      |                           |              |     |
| nystrom <sup>®</sup> 9300 73rd Avenue North. |                       |      |      | n®   | TITLE:                    |              |     |
|                                              | Minneapolis, MN 55428 |      |      |      |                           |              |     |
|                                              |                       | NAME | DATE | SIZE | DWG. NO.                  |              | REV |
|                                              | DRAWN                 |      |      | Α    | Generic Nystrom AD PART S | ShpDr        |     |
|                                              | RELEASED              | SED  |      | WE   | GHT:                      | SHEET 1 OF 2 |     |