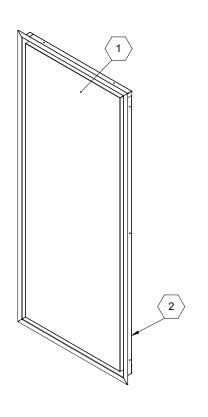

**SPECIFICATIONS:** 

**1 DOOR**: 20 Ga STEEL

⟨**2**⟩ **FRAME**: 16 Ga STEEL, 1.25" EXPOSED FLANGE

3 FINISH: WHITE POWDER PRIMER

4 HINGE: CONCEALED HINGE

 $\langle \overline{\bf 5} \rangle$  LATCH:

⟨**6**⟩ **INSULATION**: 1.5" DUCT LINER FOR SOUND ATTENUATION