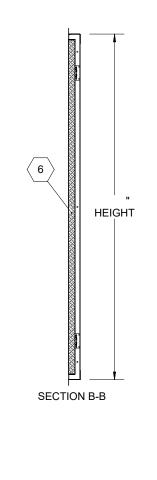

**SPECIFICATIONS:** 

**1 DOOR**: 20 Ga STEEL

⟨**2**⟩ **FRAME**: 16 Ga STEEL, 1.25" EXPOSED FLANGE

3 FINISH: WHITE POWDER PRIMER

4 HINGE: CONCEALED HINGE

 $\langle \overline{\bf 5} \rangle$  LATCH:

⟨**6**⟩ **INSULATION**: 1.5" DUCT LINER FOR SOUND ATTENUATION