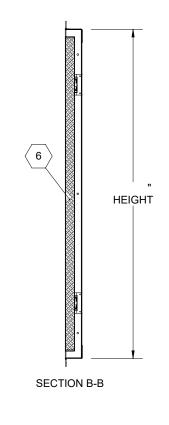

## **SPECIFICATIONS:**

**1 DOOR**: 20 Ga STEEL

 $\langle \mathbf{2} \rangle$  **FRAME**: 16 Ga STEEL, DRYWALL BEAD

3 FINISH: WHITE POWDER PRIMER

4 HINGE: CONCEALED HINGE

**5** LATCH:

**(6) INSULATION:** 1.5" DUCT LINER FOR SOUND ATTENUATION