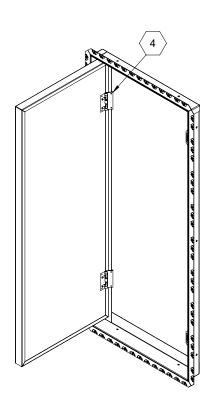

## **SPECIFICATIONS:**

**1 DOOR**: 20 Ga STEEL

 $\langle \mathbf{2} \rangle$  **FRAME**: 16 Ga STEEL, DRYWALL BEAD

3 FINISH: WHITE POWDER PRIMER

4 HINGE: CONCEALED HINGE

**5** LATCH:

**(6) INSULATION:** 1.5" DUCT LINER FOR SOUND ATTENUATION

7 RETURN AIR: 1.00" GAP AROUND DOOR

ROUGH OPENING: CLEAR OPENING: DEGREE OF OPENING: 90°

FREE AREA:

| PROJECT:                                         |      |      |      |                               |         |      |
|--------------------------------------------------|------|------|------|-------------------------------|---------|------|
| ARCHITECT:                                       |      |      |      |                               |         |      |
| CONTRACTOR:                                      |      |      |      |                               |         |      |
| QTY:                                             |      |      |      |                               |         |      |
| PART#:                                           |      |      |      |                               |         |      |
| <b>nystrom</b> °                                 |      |      |      | TITLE:                        |         |      |
| 9300 73rd Avenue North,<br>Minneapolis, MN 55428 |      |      |      |                               |         |      |
|                                                  | NAME | DATE | SIZE | DWG. NO.                      |         | RE'  |
| DRAWN                                            |      |      | Α    | Generic Nystrom AD PARW ShpDr |         |      |
| RELEASED                                         |      |      | WE   | IGHT:                         | SHEET 1 | OF 2 |