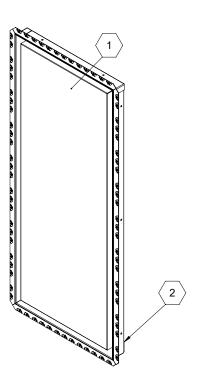

## **SPECIFICATIONS:**

**1 DOOR**: 20 Ga STEEL

 $\langle \mathbf{2} \rangle$  **FRAME**: 16 Ga STEEL, DRYWALL BEAD

3 FINISH: WHITE POWDER PRIMER

4 HINGE: CONCEALED HINGE

**5** LATCH:

**(6) INSULATION:** 1.5" DUCT LINER FOR SOUND ATTENUATION

2

1

В

PART#:

Daystrom

9300 73rd Avenue North,
Minneapolis, MN 55428

NAME DATE
DRAWN
RELEASED

NAME DATE
A

2

1