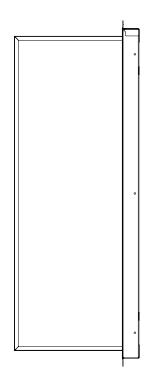

SECTION A-A

## **SPECIFICATIONS:**

**1 DOOR**: 20 Ga STEEL

 $\langle \mathbf{2} \rangle$  **FRAME**: 16 Ga STEEL, DRYWALL BEAD

3 FINISH: WHITE POWDER PRIMER

4 HINGE: CONCEALED HINGE

**5** LATCH:

**(6) INSULATION:** 1.5" DUCT LINER FOR SOUND ATTENUATION

7 RETURN AIR: 1.00" GAP AROUND DOOR

ROUGH OPENING: CLEAR OPENING: DEGREE OF OPENING: 90°

FREE AREA:

| PROJECT:                                         |      |      |      |                               |         |      |
|--------------------------------------------------|------|------|------|-------------------------------|---------|------|
| ARCHITECT:                                       |      |      |      |                               |         |      |
| CONTRACTOR:                                      |      |      |      |                               |         |      |
| QTY:                                             |      |      |      |                               |         |      |
| PART#:                                           |      |      |      |                               |         |      |
| <b>nystrom</b> °                                 |      |      |      | TITLE:                        |         |      |
| 9300 73rd Avenue North,<br>Minneapolis, MN 55428 |      |      |      |                               |         |      |
|                                                  | NAME | DATE | SIZE | DWG. NO.                      |         | RE'  |
| DRAWN                                            |      |      | Α    | Generic Nystrom AD PARW ShpDr |         |      |
| RELEASED                                         |      |      | WE   | IGHT:                         | SHEET 1 | OF 2 |