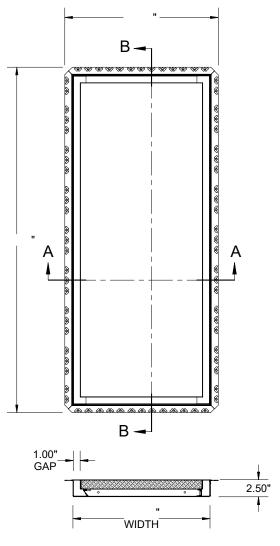

SECTION A-A

7 RETURN AIR: 1.00" GAP AROUND DOOR

ROUGH OPENING: CLEAR OPENING: DEGREE OF OPENING: 90°

FREE AREA:

| PROJECT:                                         |      |      |      |                               |         |      |
|--------------------------------------------------|------|------|------|-------------------------------|---------|------|
| ARCHITECT:                                       |      |      |      |                               |         |      |
| CONTRACTOR:                                      |      |      |      |                               |         |      |
| QTY:                                             |      |      |      |                               |         |      |
| PART#:                                           |      |      |      |                               |         |      |
| <b>nystrom</b> °                                 |      |      |      | TITLE:                        |         |      |
| 9300 73rd Avenue North,<br>Minneapolis, MN 55428 |      |      |      |                               |         |      |
|                                                  | NAME | DATE | SIZE | DWG. NO.                      |         | RE'  |
| DRAWN                                            |      |      | Α    | Generic Nystrom AD PARW ShpDr |         |      |
| RELEASED                                         |      |      | WE   | IGHT:                         | SHEET 1 | OF 2 |