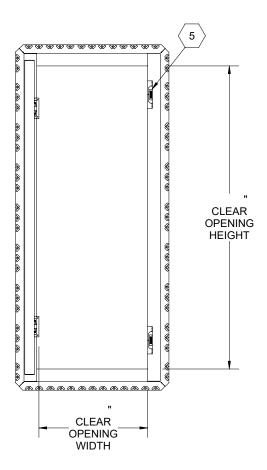

## **SPECIFICATIONS:**

**1 DOOR**: 20 Ga STEEL

 $\langle \mathbf{2} \rangle$  **FRAME**: 16 Ga STEEL, DRYWALL BEAD

3 FINISH: WHITE POWDER PRIMER

4 HINGE: CONCEALED HINGE

**5** LATCH:

**(6) INSULATION:** 1.5" DUCT LINER FOR SOUND ATTENUATION

7 RETURN AIR: 1.00" GAP AROUND DOOR

ROUGH OPENING: CLEAR OPENING: DEGREE OF OPENING: 90°

FREE AREA:

| PROJECT:                                         |      |      |      |                               |         |      |
|--------------------------------------------------|------|------|------|-------------------------------|---------|------|
| ARCHITECT:                                       |      |      |      |                               |         |      |
| CONTRACTOR:                                      |      |      |      |                               |         |      |
| QTY:                                             |      |      |      |                               |         |      |
| PART#:                                           |      |      |      |                               |         |      |
| <b>nystrom</b> °                                 |      |      |      | TITLE:                        |         |      |
| 9300 73rd Avenue North,<br>Minneapolis, MN 55428 |      |      |      |                               |         |      |
|                                                  | NAME | DATE | SIZE | DWG. NO.                      |         | RE'  |
| DRAWN                                            |      |      | Α    | Generic Nystrom AD PARW ShpDr |         |      |
| RELEASED                                         |      |      | WE   | IGHT:                         | SHEET 1 | OF 2 |