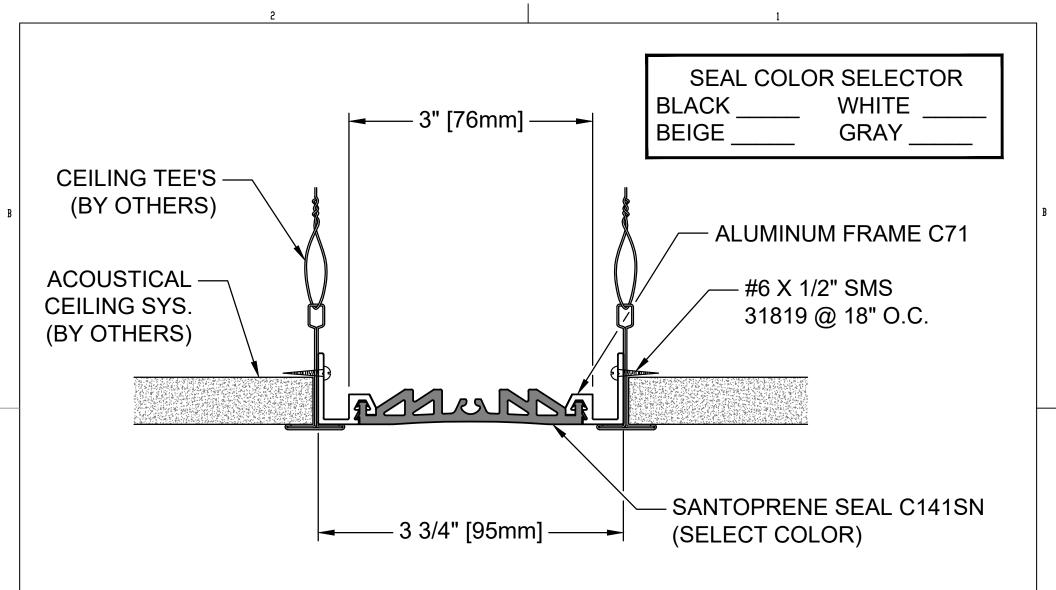

## ACOUSTICAL CEILING-CEILING FLAT SYSTEM

**EXPOSED FINISH: MILL** 

MOVEMENT: +/-25% NOMINAL JOINT WIDTH

STOCK LENGTHS: 10'-0"

|   | PROJECT: ARCHITECT: CONTRACTOR:                                                        |      |          |       |                                                                     |                |      |     |
|---|----------------------------------------------------------------------------------------|------|----------|-------|---------------------------------------------------------------------|----------------|------|-----|
|   |                                                                                        |      |          |       |                                                                     |                |      |     |
|   |                                                                                        |      |          |       |                                                                     |                |      |     |
|   | QTY:                                                                                   |      |          |       |                                                                     |                |      |     |
|   | PART#:  Nation  9300 73rd Ave. N, Minneapolis, MN 55428 (800)547-2635 info@nystrom.com |      |          |       | EJN-LCA-300                                                         |                |      |     |
|   |                                                                                        |      |          |       | TITLE:  ARCHITECTURAL ELASTOMERIC  ACOUSTICAL CEILING  COVER SYSTEM |                |      |     |
|   |                                                                                        | NAME | DATE     | SIZE  | DWG. NO.                                                            | E IN 1 0 4 000 | `    | REV |
| R | DRAWN                                                                                  | LAP  | 05/09/22 | Α     |                                                                     | EJN-LCA-300    | J    | A   |
|   | RELEASED WEI                                                                           |      |          | IGHT: |                                                                     | SHEET 1        | OF 1 |     |