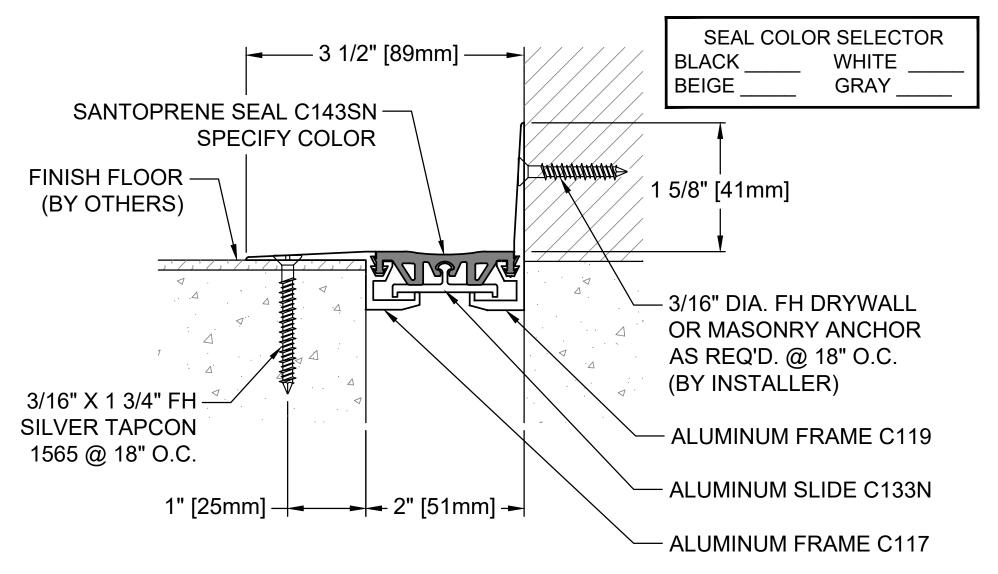

## FLOOR TO WALL SURFACE MOUNT SYSTEM

**EXPOSED FINISH: MILL** 

MOVEMENT: +/- 25% NOMINAL JOINT WIDTH

STOCK LENGTHS: 10'-0"

| ARY AND CONFIDENTIAL: | THE INFORMATION C | ONTAINED IN THIS DRAY | WING, IS SOLE PROPE | RTY OF NYSTROM. | ANY REPRODUCTION | ON IN PART OF |
|-----------------------|-------------------|-----------------------|---------------------|-----------------|------------------|---------------|

|    |                                                                         | PROJEC | Γ:       |      |                                                                       |             |      |
|----|-------------------------------------------------------------------------|--------|----------|------|-----------------------------------------------------------------------|-------------|------|
|    | ARCHITECT:                                                              |        |          |      |                                                                       |             |      |
|    | CONTRACTOR:                                                             |        |          |      |                                                                       |             |      |
|    | QTY:                                                                    |        |          |      |                                                                       |             |      |
|    | PART#:                                                                  |        |          |      | EJN-LCFS-200                                                          |             |      |
|    | 9300 73rd Ave. N, Minneapolis, MN 55428 (800) 547-2635 info@nystrom.com |        |          |      | TITLE:  ARCHITECTURAL ELASTOMERIC SURFACE MOUNT COVER FLOORING SYSTEM |             |      |
|    |                                                                         | NAME   | DATE     | SIZE | DWG. NO IN LOSS CO.                                                   | <b>NA</b> / | REV  |
| )R | DRAWN                                                                   | LAP    | 08/02/22 | Α    | EJN-LCFS-200                                                          | VV          | A    |
|    | RELEASED                                                                |        |          | WE   | IGHT:                                                                 | SHEET 1     | OF 1 |