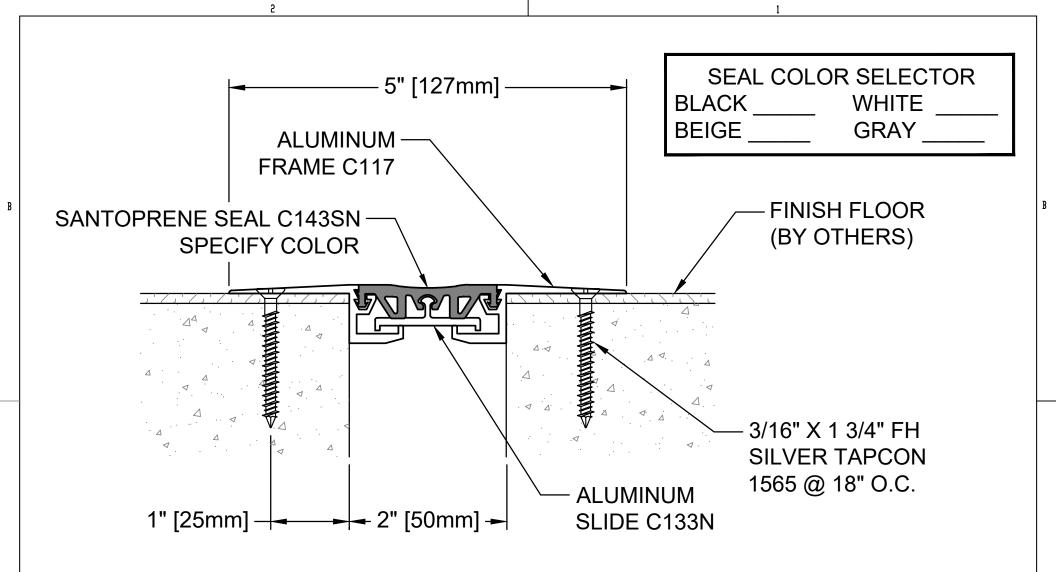

## FLOOR TO FLOOR SURFACE MOUNT SYSTEM

**EXPOSED FINISH: MILL** 

MOVEMENT: +/- 25% JOINT WIDTH

STOCK LENGTHS: 10'-0"

|  | PROJECT: ARCHITECT: CONTRACTOR: QTY: PART#:  PART#:  9300 73rd Ave. N, Minneapolis, MN 55428 (800) 547-2635 info@nystrom.com |      |          |      |                                                                       |             |         |      |
|--|------------------------------------------------------------------------------------------------------------------------------|------|----------|------|-----------------------------------------------------------------------|-------------|---------|------|
|  |                                                                                                                              |      |          |      |                                                                       |             |         |      |
|  |                                                                                                                              |      |          |      |                                                                       |             |         |      |
|  |                                                                                                                              |      |          |      |                                                                       |             |         |      |
|  |                                                                                                                              |      |          |      | EJN-LCFS-200                                                          |             |         |      |
|  |                                                                                                                              |      |          |      | TITLE:  ARCHITECTURAL ELASTOMERIC SURFACE MOUNT COVER FLOORING SYSTEM |             |         |      |
|  |                                                                                                                              | NAME | DATE     | SIZE | DWG. NO.                                                              | EJN-LCFS-20 | ^       | REV  |
|  | DRAWN                                                                                                                        | LAP  | 08/02/22 | Α    |                                                                       | EJN-LCF5-20 | U       | A    |
|  | RELEASED                                                                                                                     | ) WE |          |      | IGHT:                                                                 |             | SHEET 1 | OF 1 |