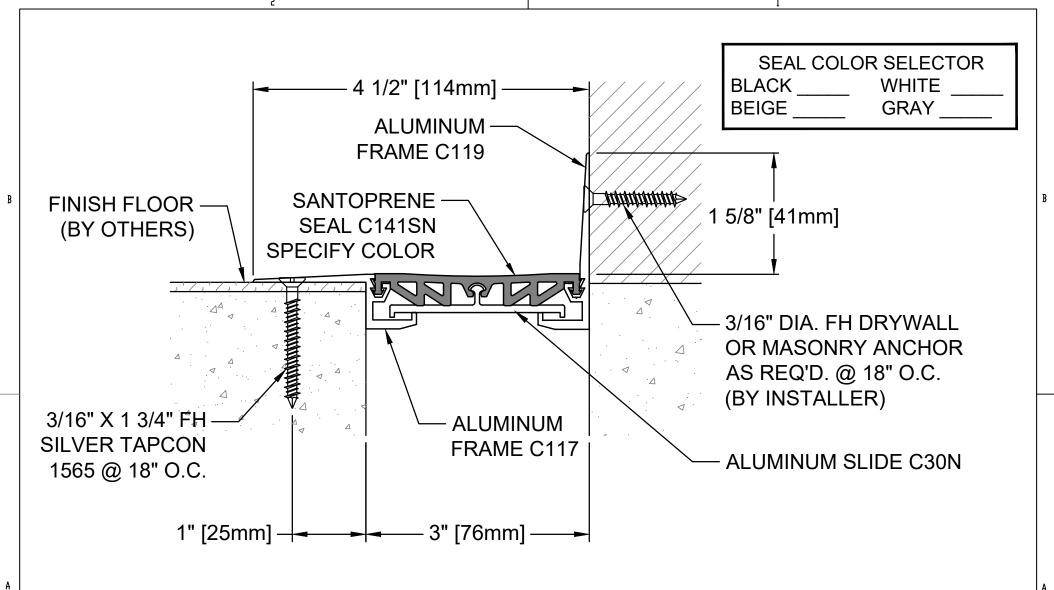

## FLOOR TO WALL SURFACE MOUNT SYSTEM

**EXPOSED FINISH: MILL** 

MOVEMENT: +/- .51" [13mm]

STOCK LENGTHS: 10'-0"

|   |                             |                                                                       |          |      |       |     |                  |         |   |         |      | ۱' |
|---|-----------------------------|-----------------------------------------------------------------------|----------|------|-------|-----|------------------|---------|---|---------|------|----|
|   |                             |                                                                       |          |      |       |     |                  |         | İ |         |      |    |
|   | ARCHITECT: CONTRACTOR: QTY: |                                                                       |          |      |       |     |                  |         |   |         |      | l  |
|   |                             |                                                                       |          |      |       |     |                  |         |   |         |      |    |
|   |                             |                                                                       |          |      |       |     |                  |         |   |         |      |    |
|   |                             | EJN-LCFS-300                                                          |          |      |       |     |                  |         |   |         |      |    |
|   | 9300 73rd Ave               | TITLE:  ARCHITECTURAL ELASTOMERIC SURFACE MOUNT COVER FLOORING SYSTEM |          |      |       |     |                  |         |   |         |      |    |
| R |                             | NAME                                                                  | DATE     | SIZE | DWG.  | NO. | - INI I          | CEC 200 |   | A./     | REV  | l  |
|   | DRAWN                       | LAP                                                                   | 08/02/22 | Α    |       |     | NO. EJN-LCFS-300 |         |   | /V      | A    |    |
|   | RELEASED WEI                |                                                                       |          |      | IGHT: |     |                  |         |   | SHEET 1 | OF 1 |    |