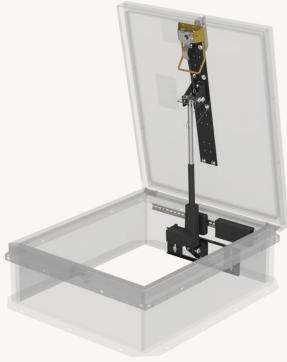

### Smart Solutions - Automating the Future of Roof Access

Automatic Roof Hatch Opener (ARHO) allows you to open and close your roof hatch safely from the floor level, providing a safer egress and ingress through the roof hatch.

# **FEATURES**

**RETROFIT OR FACTORY INSTALLED** Plug and play retrofit installation or order factory installed on a new roof hatch.

**AUTOMATION** Automatically open, close, lock, and unlock from the ground level.

### **DETAILS**

FIT Personnel<sup>™</sup> and ThermalMAX<sup>™</sup> standard size roof hatches
BRACKET MATERIAL Steel
FINISH Powder Coated Black
LIFT SYSTEM 110V Linear Actuator with Wireless Remote.
HARDWARE Zinc plated
OPTIONS External Stainless Steel Keypad and Back up Battery for power outages.