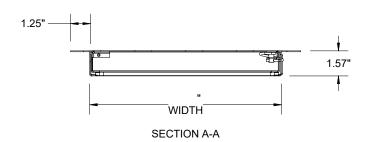

 $\overline{\bf 5}$  LATCH:

**(6) GASKET:** Continuous, EPDM

ROUGH OPENING: " x " CLEAR OPENING: " x " DEGREE OF OPENING: 120°

| PROJECT:                                         |              |              |      |                     |              |
|--------------------------------------------------|--------------|--------------|------|---------------------|--------------|
| ARCHITECT:                                       |              |              |      |                     |              |
| CONTRACTOR:                                      |              |              |      |                     |              |
| QTY:                                             |              |              |      |                     |              |
| PART#:                                           |              |              |      |                     |              |
| <b>) (</b> n                                     | yst          | <b>tro</b> r | n®   | TITLE:              |              |
| 9300 73rd Avenue North,<br>Minneapolis, MN 55428 |              |              |      |                     |              |
|                                                  | NAME         | DATE         | SIZE | DWG. NO.            | RE           |
| DRAWN                                            |              |              | Α    | Nystrom AD GT ShpDr |              |
| RELEASED                                         | RELEASED WEL |              |      | IGHT.               | SHEET 1 OF 1 |