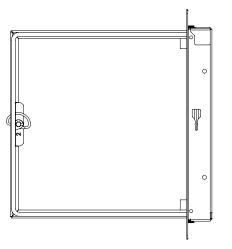

## **OPTIONS**

Galvannealed

Type 304 Stainless Steel

SPECIFICATIONS:

 $\langle \mathbf{1} \rangle$  DOOR:

 $\langle 2 \rangle$  FRAME:

3 FINISH:

4 HINGE: Concealed Pin Hinge

 $\overline{\bf 5}$  LATCH:

**(6) GASKET:** Continuous, EPDM

ROUGH OPENING: " x " CLEAR OPENING: " x " DEGREE OF OPENING: 120°

| PROJECT:                                         |              |              |      |                     |              |
|--------------------------------------------------|--------------|--------------|------|---------------------|--------------|
| ARCHITECT:                                       |              |              |      |                     |              |
| CONTRACTOR:                                      |              |              |      |                     |              |
| QTY:                                             |              |              |      |                     |              |
| PART#:                                           |              |              |      |                     |              |
| <b>) (</b> n                                     | yst          | <b>tro</b> r | n®   | TITLE:              |              |
| 9300 73rd Avenue North,<br>Minneapolis, MN 55428 |              |              |      |                     |              |
|                                                  | NAME         | DATE         | SIZE | DWG. NO.            | RE           |
| DRAWN                                            |              |              | Α    | Nystrom AD GT ShpDr |              |
| RELEASED                                         | RELEASED WEL |              |      | IGHT.               | SHEET 1 OF 1 |