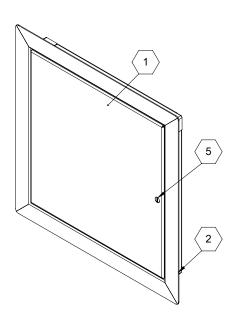

## **OPTIONS**

Galvannealed

Type 304 Stainless Steel

SPECIFICATIONS:

 $\langle \mathbf{1} \rangle$  DOOR:

 $\langle 2 \rangle$  FRAME:

3 FINISH:

4 HINGE: Concealed Pin Hinge

 $\overline{\bf 5}$  LATCH:

**(6) GASKET:** Continuous, EPDM

ROUGH OPENING: " x " CLEAR OPENING: " x " DEGREE OF OPENING: 120°

| PROJECT:                                         |              |              |      |                     |              |
|--------------------------------------------------|--------------|--------------|------|---------------------|--------------|
| ARCHITECT:                                       |              |              |      |                     |              |
| CONTRACTOR:                                      |              |              |      |                     |              |
| QTY:                                             |              |              |      |                     |              |
| PART#:                                           |              |              |      |                     |              |
| <b>) (</b> n                                     | yst          | <b>tro</b> r | n®   | TITLE:              |              |
| 9300 73rd Avenue North,<br>Minneapolis, MN 55428 |              |              |      |                     |              |
|                                                  | NAME         | DATE         | SIZE | DWG. NO.            | RE           |
| DRAWN                                            |              |              | Α    | Nystrom AD GT ShpDr |              |
| RELEASED                                         | RELEASED WEL |              |      | IGHT.               | SHEET 1 OF 1 |

2

1

В

PART#:

TITLE:

9300 73rd Avenue North,
Minneapolis, MN 55428

NAME DATE SIZE DWG. NO.
DRAWN A Nystrom AD GT ShpDr
RELEASED WEIGHT: SHEET 2 OF 2

PROPRIETARY AND CONFIDENTIAL: THE INFORMATION CONTAINED IN THIS DRAWING IS THE SOLE PROPERTY OF NYSTROM. ANY REPRODUCTION IN PART OR AS A WHOLE WITHOUT THE WRITTEN PERMISSION OF NYSTROM IS PROHIBITED. ©2021 NYSTROM, INC.