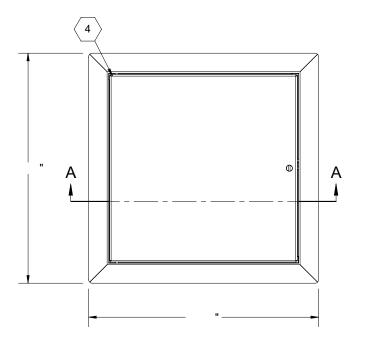

## **OPTIONS**

Galvannealed

Type 304 Stainless Steel

SPECIFICATIONS:

 $\langle \mathbf{1} \rangle$  DOOR:

 $\langle 2 \rangle$  FRAME:

3 FINISH:

4 HINGE: Concealed Pin Hinge

 $\overline{\bf 5}$  LATCH:

**(6) GASKET:** Continuous, EPDM

ROUGH OPENING: " x " CLEAR OPENING: " x " DEGREE OF OPENING: 120°

| PROJECT:                                         |              |              |      |                     |              |
|--------------------------------------------------|--------------|--------------|------|---------------------|--------------|
| ARCHITECT:                                       |              |              |      |                     |              |
| CONTRACTOR:                                      |              |              |      |                     |              |
| QTY:                                             |              |              |      |                     |              |
| PART#:                                           |              |              |      |                     |              |
| <b>) (</b> n                                     | yst          | <b>tro</b> r | n®   | TITLE:              |              |
| 9300 73rd Avenue North,<br>Minneapolis, MN 55428 |              |              |      |                     |              |
|                                                  | NAME         | DATE         | SIZE | DWG. NO.            | RE           |
| DRAWN                                            |              |              | Α    | Nystrom AD GT ShpDr |              |
| RELEASED                                         | RELEASED WEL |              |      | IGHT.               | SHEET 1 OF 1 |