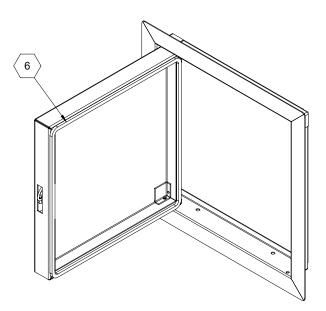

## **OPTIONS**

Galvannealed

Type 304 Stainless Steel

SPECIFICATIONS:

 $\langle \mathbf{1} \rangle$  DOOR:

 $\langle 2 \rangle$  FRAME:

3 FINISH:

4 HINGE: Concealed Pin Hinge

 $\overline{\bf 5}$  LATCH:

**(6) GASKET:** Continuous, EPDM

ROUGH OPENING: " x " CLEAR OPENING: " x " DEGREE OF OPENING: 120°

| PROJECT:                                         |              |              |      |                     |              |
|--------------------------------------------------|--------------|--------------|------|---------------------|--------------|
| ARCHITECT:                                       |              |              |      |                     |              |
| CONTRACTOR:                                      |              |              |      |                     |              |
| QTY:                                             |              |              |      |                     |              |
| PART#:                                           |              |              |      |                     |              |
| <b>) (</b> n                                     | yst          | <b>tro</b> r | n®   | TITLE:              |              |
| 9300 73rd Avenue North,<br>Minneapolis, MN 55428 |              |              |      |                     |              |
|                                                  | NAME         | DATE         | SIZE | DWG. NO.            | RE           |
| DRAWN                                            |              |              | Α    | Nystrom AD GT ShpDr |              |
| RELEASED                                         | RELEASED WEL |              |      | IGHT.               | SHEET 1 OF 1 |