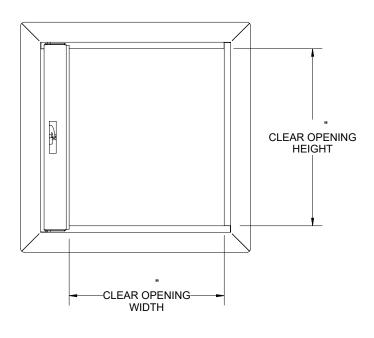

 $\overline{\bf 5}$  LATCH:

**(6) GASKET:** Continuous, EPDM

ROUGH OPENING: " x " CLEAR OPENING: " x " DEGREE OF OPENING: 120°

| PROJECT:                                         |              |              |      |                     |              |
|--------------------------------------------------|--------------|--------------|------|---------------------|--------------|
| ARCHITECT:                                       |              |              |      |                     |              |
| CONTRACTOR:                                      |              |              |      |                     |              |
| QTY:                                             |              |              |      |                     |              |
| PART#:                                           |              |              |      |                     |              |
| <b>) (</b> n                                     | yst          | <b>tro</b> r | n®   | TITLE:              |              |
| 9300 73rd Avenue North,<br>Minneapolis, MN 55428 |              |              |      |                     |              |
|                                                  | NAME         | DATE         | SIZE | DWG. NO.            | RE           |
| DRAWN                                            |              |              | Α    | Nystrom AD GT ShpDr |              |
| RELEASED                                         | RELEASED WEL |              |      | IGHT.               | SHEET 1 OF 1 |