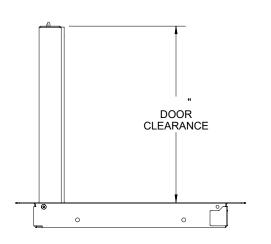

b>tro</b> r | n®   | TITLE:              |              |
| 9300 73rd Avenue North,<br>Minneapolis, MN 55428 |              |              |      |                     |              |
|                                                  | NAME         | DATE         | SIZE | DWG. NO.            | RE           |
| DRAWN                                            |              |              | Α    | Nystrom AD GT ShpDr |              |
| RELEASED                                         | RELEASED WEL |              |      | IGHT.               | SHEET 1 OF 1 |

PROPRIETARY AND CONFIDENTIAL: THE INFORMATION CONTAINED IN THIS DRAWING IS THE SOLE PROPERTY OF NYSTROM. ANY REPRODUCTION IN PART OR AS A WHOLE WITHOUT THE WRITTEN PERMISSION OF NYSTROM IS PROHIBITED. ©2021 NYSTROM, INC.

2

1



В







PART#:

TITLE:

9300 73rd Avenue North,
Minneapolis, MN 55428

NAME DATE SIZE DWG. NO.
DRAWN A Nystrom AD GT ShpDr
RELEASED WEIGHT: SHEET 2 OF 2

PROPRIETARY AND CONFIDENTIAL: THE INFORMATION CONTAINED IN THIS DRAWING IS THE SOLE PROPERTY OF NYSTROM. ANY REPRODUCTION IN PART OR AS A WHOLE WITHOUT THE WRITTEN PERMISSION OF NYSTROM IS PROHIBITED. ©2021 NYSTROM, INC.

2