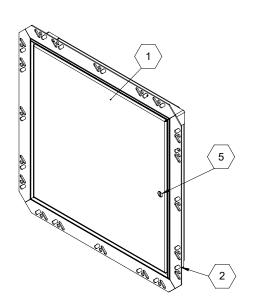

## Galvannealed

**SPECIFICATIONS:** 

 $\langle \mathbf{1} \rangle$  DOOR:

 $\langle \mathbf{2} \rangle$  FRAME:

3 FINISH:

**HINGE:** Concealed Pin Hinge

**5** LATCH:

 $\langle \mathbf{6} \rangle$  GASKET: Continuous, EPDM

2

1

В

PART#:

TITLE:

9300 73rd Avenue North,
Minneapolis, MN 55428

NAME DATE SIZE DWG. NO.
Nystrom AD GW ShpDr

RELEASED WEIGHT: SHEET 2 OF 2

2

1