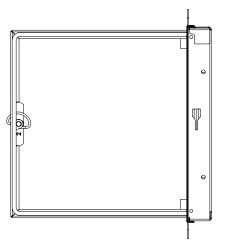

## Galvannealed

**SPECIFICATIONS:** 

 $\langle \mathbf{1} \rangle$  DOOR:

 $\langle \mathbf{2} \rangle$  FRAME:

3 FINISH:

**HINGE:** Concealed Pin Hinge

**5** LATCH:

 $\langle \mathbf{6} \rangle$  GASKET: Continuous, EPDM