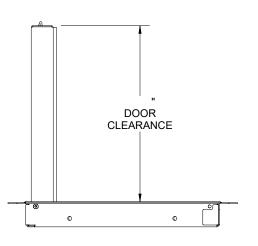

ROUGH OPENING: "x"
CLEAR OPENING: "x"
DEGREE OF OPENING: 120°

| PROJECT:                                         |      |       |         |                     |  |     |
|--------------------------------------------------|------|-------|---------|---------------------|--|-----|
| ARCHITECT:                                       |      |       |         |                     |  |     |
| CONTRACTOR:                                      |      |       |         |                     |  |     |
| QTY:                                             |      |       |         |                     |  |     |
| PART#:                                           |      |       |         |                     |  |     |
| <b>▶ 《 nystrom</b> ®                             |      |       |         | TITLE:              |  |     |
| 9300 73rd Avenue North,<br>Minneapolis, MN 55428 |      |       |         |                     |  |     |
|                                                  | NAME | DATE  | SIZE    | DWG. NO.            |  | REV |
| DRAWN                                            |      |       | Α       | Nystrom AD GW ShpDr |  |     |
| RELEASED WEIG                                    |      | IGHT: | SHEET 1 | OF 2                |  |     |