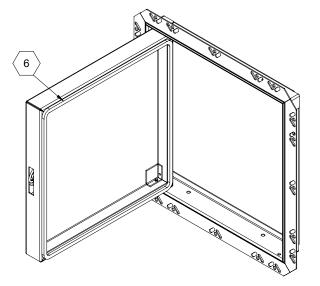

## Galvannealed

**SPECIFICATIONS:** 

 $\langle \mathbf{1} \rangle$  DOOR:

 $\langle \mathbf{2} \rangle$  FRAME:

3 FINISH:

**HINGE:** Concealed Pin Hinge

**5** LATCH:

 $\langle \mathbf{6} \rangle$  GASKET: Continuous, EPDM