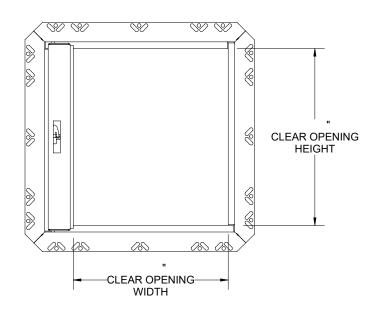

ROUGH OPENING: "x"
CLEAR OPENING: "x"
DEGREE OF OPENING: 120°

| PROJECT:                                         |      |       |         |                     |  |     |
|--------------------------------------------------|------|-------|---------|---------------------|--|-----|
| ARCHITECT:                                       |      |       |         |                     |  |     |
| CONTRACTOR:                                      |      |       |         |                     |  |     |
| QTY:                                             |      |       |         |                     |  |     |
| PART#:                                           |      |       |         |                     |  |     |
| <b>▶ 《 nystrom</b> ®                             |      |       |         | TITLE:              |  |     |
| 9300 73rd Avenue North,<br>Minneapolis, MN 55428 |      |       |         |                     |  |     |
|                                                  | NAME | DATE  | SIZE    | DWG. NO.            |  | REV |
| DRAWN                                            |      |       | Α       | Nystrom AD GW ShpDr |  |     |
| RELEASED WEIG                                    |      | IGHT: | SHEET 1 | OF 2                |  |     |