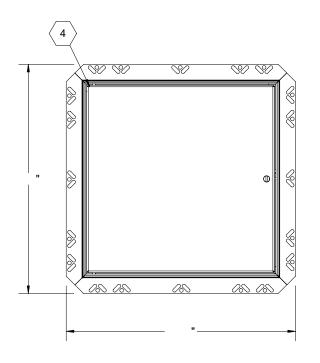

## Galvannealed

**SPECIFICATIONS:** 

 $\langle \mathbf{1} \rangle$  DOOR:

 $\langle \mathbf{2} \rangle$  FRAME:

3 FINISH:

**HINGE:** Concealed Pin Hinge

**5** LATCH:

 $\langle \mathbf{6} \rangle$  GASKET: Continuous, EPDM

ROUGH OPENING: "x"
CLEAR OPENING: "x"
DEGREE OF OPENING: 120°

| PROJECT:                                         |      |       |         |                     |  |     |
|--------------------------------------------------|------|-------|---------|---------------------|--|-----|
| ARCHITECT:                                       |      |       |         |                     |  |     |
| CONTRACTOR:                                      |      |       |         |                     |  |     |
| QTY:                                             |      |       |         |                     |  |     |
| PART#:                                           |      |       |         |                     |  |     |
| <b>▶ 《 nystrom</b> ®                             |      |       |         | TITLE:              |  |     |
| 9300 73rd Avenue North,<br>Minneapolis, MN 55428 |      |       |         |                     |  |     |
|                                                  | NAME | DATE  | SIZE    | DWG. NO.            |  | REV |
| DRAWN                                            |      |       | Α       | Nystrom AD GW ShpDr |  |     |
| RELEASED WEIG                                    |      | IGHT: | SHEET 1 | OF 2                |  |     |