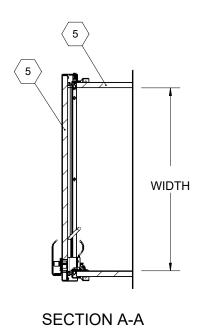

- WIDTH X LENGTH DIMENSIONS ARE MEASURED INSIDE CURB TO

INSIDE CURB. THE WIDTH IS HINGE TO LATCH AND LENGTH IS HINGED

SIDE(LENGTH)MUST BE PARALLEL TO THE SLOPE.