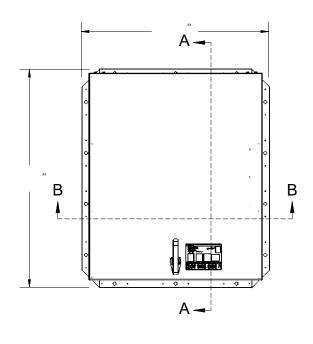

- WIDTH X LENGTH DIMENSIONS ARE MEASURED INSIDE CURB TO

INSIDE CURB. THE WIDTH IS HINGE TO LATCH AND LENGTH IS HINGED

SIDE(LENGTH)MUST BE PARALLEL TO THE SLOPE.