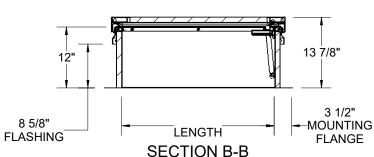

- WIDTH X LENGTH DIMENSIONS ARE MEASURED INSIDE CURB TO

INSIDE CURB. THE WIDTH IS HINGE TO LATCH AND LENGTH IS HINGED

SIDE(LENGTH)MUST BE PARALLEL TO THE SLOPE.