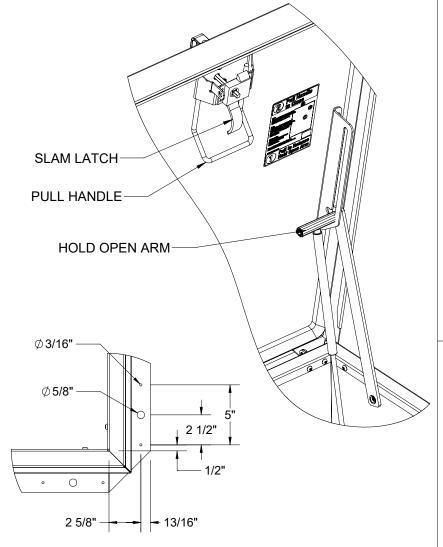

ZINC PLATED STEEL SLAM LATCH, HOLDS COVERS CLOSED AGAINST WIND UPLIFT, INTERIOR AND EXTERIOR HANDLES WITH PADLOCK

INTERIOR PULL DOWN HANDLE, SAFETY YELLOW POWDER COAT.

-WHEN INSTALLING ON A PITCHED ROOF UP TO 7:12. THE HINGE

(8) HINGE: PINTLE HINGE WITH STAINLESS STEEL HINGE PINS.

(9) HOLD OPEN ARM:

ZINC PLATED STEEL AUTOMATIC HOLD OPEN ARM LOCKS COVER IN FULLY OPEN POSITION WITH RED GRIP HANDLE PULL RELEASE.

PROPRIETARY AND CONFIDENTIAL: THE INFORMATION CONTAINED IN THIS DRAWING IS THE SOLE PROPERTY OF NYSTROM. ANY REPRODUCTION IN PART OR AS A WHOLE WITHOUT THE WRITTEN PERMISSION OF NYSTROM IS PROHIBITED, @2020 NYSTROM, INC.

(10) LATCH:

NOTES:

SIDE.

**11) PULL HANDLE**:

2

DETAIL C SCALE 1:8

| 9300 73rd Avenue North<br>Minneapolis, MN 55428 |      |        |      | TITLE:      |            |         |      |
|-------------------------------------------------|------|--------|------|-------------|------------|---------|------|
|                                                 | NAME | DATE   | SIZE | DWG. NO.    |            |         | REV  |
| DRAWN                                           | DWO  | 1/3/22 | Α    |             | A_X_ ShpDr |         | Α    |
| RELEASED                                        | DWO  | 1/3/22 | WE   | GHT: Varies |            | SHEET 2 | OF 2 |