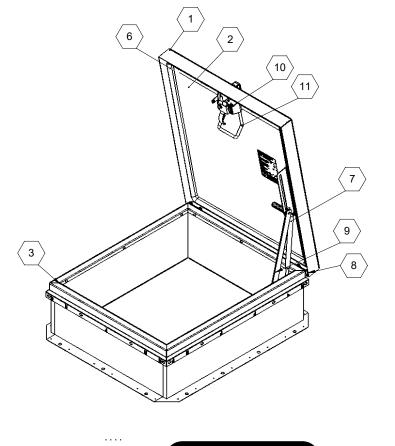

## SPECIFICATIONS:

⟨**1**⟩COVER:

11 GA (.090) ALUM STIFFENED TO WITHSTAND A LIVE LOAD OF 40PSF WITH A MAX DEFLECTION OF 1/150 OF THE SPAN.

(2) LINER: 18 GA (.040) ALUM

(3) CURB: 11 GA (.090) ALUM CURB COUNTERFLASH WITH EZ TABS.

4 FINISH: MILL

(5) INSULATION: 1" POLYISO R-6 (5.6 LTTR) IN CURB,

1" POLYSTYRENE R-4 (3.8 LTTR) IN COVER.

6 GASKET:

EXTRUDED EPDM RUBBER ADHESIVE BACKED GASKET SEAL CONTINUOUS AROUND COVER.

 $\langle \overline{7} \rangle$  SPRING: GAS SPRING WITH DAMPER FOR SMOOTH, CONTROLLED, COUNTERBALANCED LIFT ASSISTANCE.

(8) HINGE: PINTLE HINGE WITH STAINLESS STEEL HINGE PINS.

(9) HOLD OPEN ARM:

ZINC PLATED STEEL AUTOMATIC HOLD OPEN ARM LOCKS COVER IN FULLY OPEN POSITION WITH RED GRIP HANDLE PULL RELEASE.

PROPRIETARY AND CONFIDENTIAL: THE INFORMATION CONTAINED IN THIS DRAWING IS THE SOLE PROPERTY OF NYSTROM. ANY REPRODUCTION IN PART OR AS A WHOLE WITHOUT THE WRITTEN PERMISSION OF NYSTROM IS PROHIBITED, @2020 NYSTROM, INC.

(10) LATCH:

NOTES:

SIDE.

**11) PULL HANDLE**:

2

DETAIL C SCALE 1:8

| 9300 73rd Avenue North<br>Minneapolis, MN 55428 |      |        |      | TITLE:      |            |         |      |
|-------------------------------------------------|------|--------|------|-------------|------------|---------|------|
|                                                 | NAME | DATE   | SIZE | DWG. NO.    |            |         | REV  |
| DRAWN                                           | DWO  | 1/3/22 | Α    |             | A_X_ ShpDr |         | Α    |
| RELEASED                                        | DWO  | 1/3/22 | WE   | GHT: Varies |            | SHEET 2 | OF 2 |