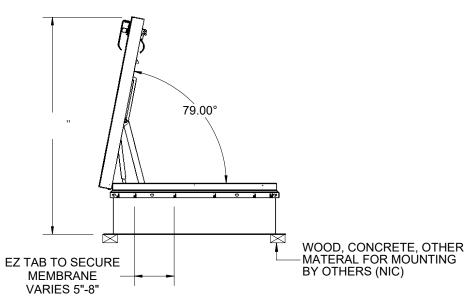

- WIDTH X LENGTH DIMENSIONS ARE MEASURED INSIDE CURB TO

INSIDE CURB. THE WIDTH IS HINGE TO LATCH AND LENGTH IS HINGED

SIDE(LENGTH)MUST BE PARALLEL TO THE SLOPE.