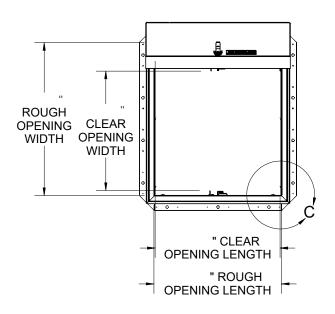

- WIDTH X LENGTH DIMENSIONS ARE MEASURED INSIDE CURB TO

INSIDE CURB. THE WIDTH IS HINGE TO LATCH AND LENGTH IS HINGED

SIDE(LENGTH)MUST BE PARALLEL TO THE SLOPE.