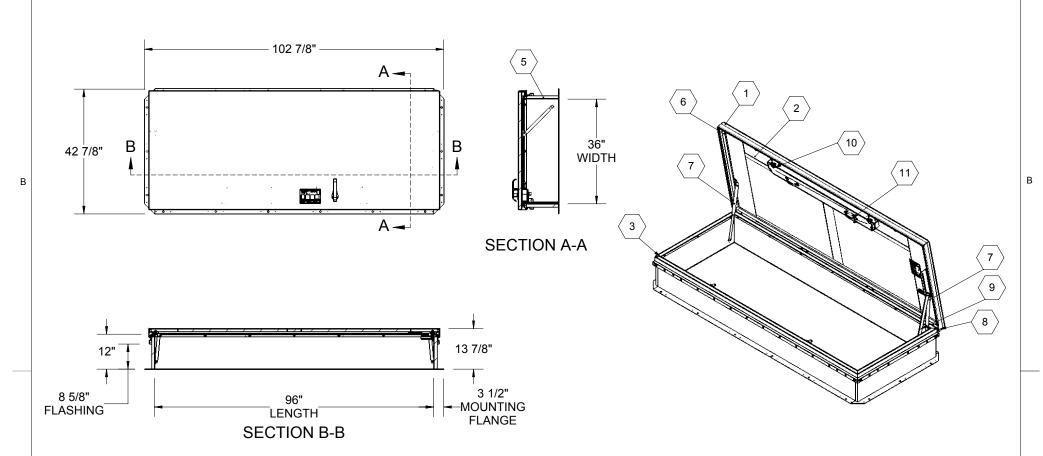

## SPECIFICATIONS:

⟨**1**⟩COVER:

11 GA (.090) ALUM, STIFFENED TO WITHSTAND A LIVE LOAD OF 40PSF WITH A MAX DEFLECTION OF 1/150 OF THE SPAN.

- ⟨**2**⟩ **LINER:** 18 GA (.040) ALUM
- (3) CURB: 11 GA (.090) ALUM, CURB COUNTERFLASH WITH EZ TABS.
- 4 FINISH: MILL
- (5) INSULATION: 1" POLYISO R-6 (5.6 LTTR) IN CURB,
  - 1" POLYSTYRENE R-4 (3.8 LTTR) IN COVER.
- **(6)** GASKET:

EXTRUDED EPDM RUBBER ADHESIVE BACKED GASKET SEAL CONTINUOUS AROUND COVER.

- $\langle \overline{7} \rangle$  SPRING: GAS SPRING WITH DAMPER FOR SMOOTH, CONTROLLED, COUNTERBALANCED LIFT ASSISTANCE.
- (8) HINGE: PINTLE HINGE WITH STAINLESS STEEL HINGE PINS.
- (9) HOLD OPEN ARM:

ZINC PLATED STEEL AUTOMATIC HOLD OPEN ARM LOCKS COVER IN FULLY OPEN POSITION WITH RED GRIP HANDLE PULL RELEASE.

## (10) LATCH:

ZINC PLATED STEEL SLAM LATCH, HOLDS COVERS CLOSED AGAINST WIND UPLIFT, INTERIOR AND EXTERIOR HANDLES WITH PADLOCK

**11) PULL HANDLE**: INTERIOR PULL DOWN HANDLE

## NOTES:

-WHEN INSTALLING ON A PITCHED ROOF UP TO 7:12. THE HINGE SIDE(LENGTH)MUST BE PARALLEL TO THE SLOPE.

- WIDTH X LENGTH DIMENSIONS ARE MEASURED INSIDE CURB TO INSIDE CURB. THE WIDTH IS HINGE TO LATCH AND LENGTH IS HINGED SIDE.

ROOF HATCH SIZE 36" (WIDTH) x 96" (LENGTH)

PROPRIETARY AND CONFIDENTIAL: THE INFORMATION CONTAINED IN THIS DRAWING IS THE SOLE PROPERTY OF NYSTROM. ANY REPRODUCTION IN PART OR AS A WHOLE WITHOUT THE WRITTEN PERMISSION OF NYSTROM IS PROHIBITED. @2020 NYSTROM, INC.

|                                                 | PROJECT: ARCHITECT: CONTRACTOR: QTY: PART#: |      |        |      |                                                                                                    |         |      |
|-------------------------------------------------|---------------------------------------------|------|--------|------|----------------------------------------------------------------------------------------------------|---------|------|
|                                                 |                                             |      |        |      |                                                                                                    |         |      |
|                                                 |                                             |      |        |      |                                                                                                    |         |      |
|                                                 |                                             |      |        |      |                                                                                                    |         |      |
|                                                 |                                             |      |        |      | A3696 TITLE: RHUA36X96S1T Roof Hatch, Personnel, 36x96, S Dr, Zinc Hdw, Alum, Mill, Sngl Wall Curb |         |      |
| 9300 73rd Avenue North<br>Minneapolis, MN 55428 |                                             |      |        | 'n°  |                                                                                                    |         |      |
|                                                 |                                             | NAME | DATE   | SIZE | DWG. NO.                                                                                           |         | REV  |
|                                                 | DRAWN                                       | DWO  | 1/3/22 | Α    | Nystrom RH A3696 ShpDr                                                                             |         | A    |
|                                                 | RELEASED                                    | DWO  | 1/3/22 | WE   | GHT: 184 LBS                                                                                       | SHEET 1 | OF 2 |