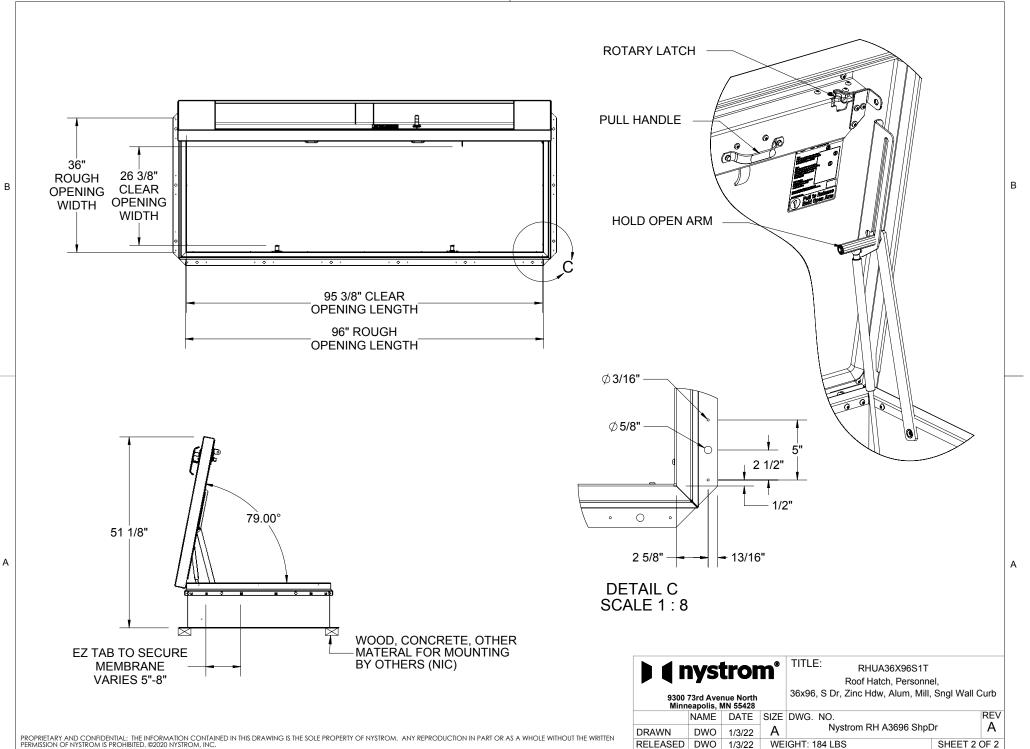

## NOTES:

-WHEN INSTALLING ON A PITCHED ROOF UP TO 7:12. THE HINGE SIDE(LENGTH)MUST BE PARALLEL TO THE SLOPE.

- WIDTH X LENGTH DIMENSIONS ARE MEASURED INSIDE CURB TO INSIDE CURB. THE WIDTH IS HINGE TO LATCH AND LENGTH IS HINGED SIDE.

ROOF HATCH SIZE 36" (WIDTH) x 96" (LENGTH)

PROPRIETARY AND CONFIDENTIAL: THE INFORMATION CONTAINED IN THIS DRAWING IS THE SOLE PROPERTY OF NYSTROM. ANY REPRODUCTION IN PART OR AS A WHOLE WITHOUT THE WRITTEN PERMISSION OF NYSTROM IS PROHIBITED. @2020 NYSTROM, INC.