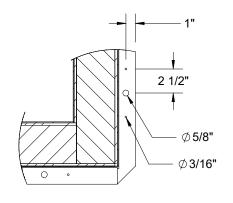

В

DETAIL G SCALE 1 : 10

-WOOD, CONCRETE, OTHER MATERIAL FOR MOUNTING BY OTHERS (NIC)

PROPRIETARY AND CONFIDENTIAL: THE INFORMATION CONTAINED IN THIS DRAWING IS THE SOLE PROPERTY OF NYSTROM. ANY REPRODUCTION IN PART OR AS A WHOLE WITHOUT THE WRITTEN PERMISSION OF NYSTROM IS PROHIBITED. @2020 NYSTROM, INC.