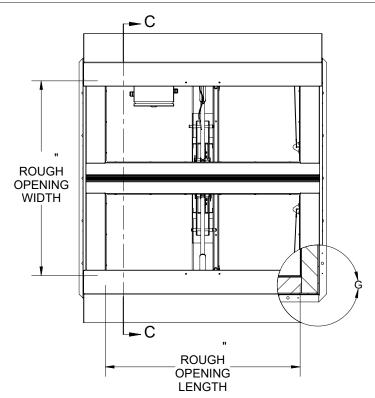

LINEAR ACTUATORS DRIVE THE COVERS OPEN AND CLOSED, CONTROLLED BY A USER PUSH BUTTON STATION. SYSTEM CAN BE POWERED BY 115/230 VAC AT 50/60 HZ

14 SOUND RATING:

STC50 PER ASTM E90, OITC 47 PER ASTM E1332

**SMOKE VENT SIZE** "(WIDTH) x "(LENGTH)