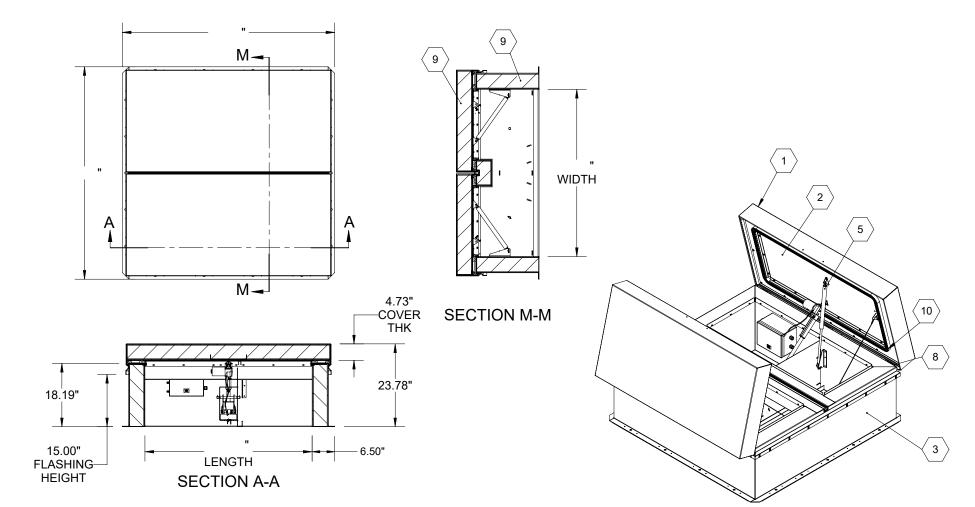

## SPECIFICATIONS:

- ① COVER: 14 GAUGE GALVANNEAL COVER STIFFENED TO WITHSTAND A LIVE LOAD OF 40 PSF WITH A MAX DEFLECTION OF 1/150 OF THE SPAN
- (2) LINER: 12 GAUGE GALVANNEAL
- (3) CURB: DBL WALL CURB, 12 GAUGE GALVANNEAL
- 4 FINISH: COVER POWDER COAT, GRAY EXTERIOR, BLACK INTERIOR

CURB - POWDER COAT, BLACK

- (5) GAS SPRING WITH DAMPER: DESIGNED TO OPEN AGAINST A 10PSF SNOW LOAD IN NOT LESS THAN 2 SECONDS
- (6) HOLD OPEN ARM: NONE
- (7) LATCH: ZINC PLATED ROTARY LATCH ASSEMBLY
- (8) HINGES: 304 STAINLESS STEEL BUTT HINGE WITH 1/4" PIN
- (9) INSULATION: MINERAL WOOL W/ SOUND MAT, R-VALUE 16.8

- (10) GASKETS: ADHESIVE BACKED EPDM RUBBER EXTRUSION ON CURB AND COVER
- THERMAL RELEASE MECHANISM: VENT COVERS OPEN THERMALLY BY HEAT AT FUSIBLE LINK TEMPERATURE
  - 2 MANUAL OPERATION: VENT COVERS OPEN WITH INTERNAL AND EXTERNAL MANUAL PULL HANDLES, 1/16" DIA SST CABLE, CLOSE VENT AT ROOFTOP OR AT THE USER PUSH BUTTON STATION
- (13) ELECTRICAL RELEASE/CONTROL:

LINEAR ACTUATORS DRIVE THE COVERS OPEN AND CLOSED, CONTROLLED BY A USER PUSH BUTTON STATION. SYSTEM CAN BE POWERED BY 115/230 VAC AT 50/60 HZ

14 SOUND RATING:

STC50 PER ASTM E90, OITC 47 PER ASTM E1332

**SMOKE VENT SIZE** "(WIDTH) x "(LENGTH)