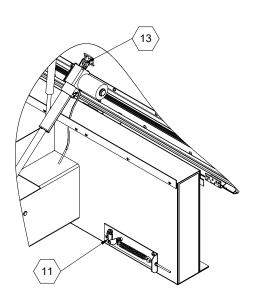

- (10) GASKETS: ADHESIVE BACKED EPDM RUBBER EXTRUSION ON CURB AND COVER
- THERMAL RELEASE MECHANISM: VENT COVERS OPEN THERMALLY BY HEAT AT FUSIBLE LINK TEMPERATURE
  - 2 MANUAL OPERATION: VENT COVERS OPEN WITH INTERNAL AND EXTERNAL MANUAL PULL HANDLES, 1/16" DIA SST CABLE, CLOSE VENT AT ROOFTOP OR AT THE USER PUSH BUTTON STATION
- (13) ELECTRICAL RELEASE/CONTROL:

LINEAR ACTUATORS DRIVE THE COVERS OPEN AND CLOSED, CONTROLLED BY A USER PUSH BUTTON STATION. SYSTEM CAN BE POWERED BY 115/230 VAC AT 50/60 HZ

14 SOUND RATING:

STC50 PER ASTM E90, OITC 47 PER ASTM E1332

**SMOKE VENT SIZE** "(WIDTH) x "(LENGTH)