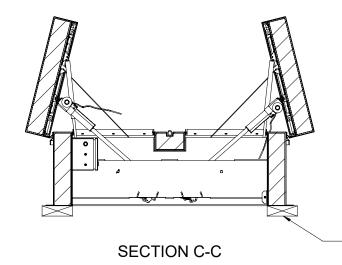

В

DETAIL G SCALE 1 : 10

-WOOD, CONCRETE, OTHER MATERIAL FOR MOUNTING BY OTHERS (NIC)

PROPRIETARY AND CONFIDENTIAL: THE INFORMATION CONTAINED IN THIS DRAWING IS THE SOLE PROPERTY OF NYSTROM. ANY REPRODUCTION IN PART OR AS A WHOLE WITHOUT THE WRITTEN PERMISSION OF NYSTROM IS PROHIBITED. @2020 NYSTROM, INC.