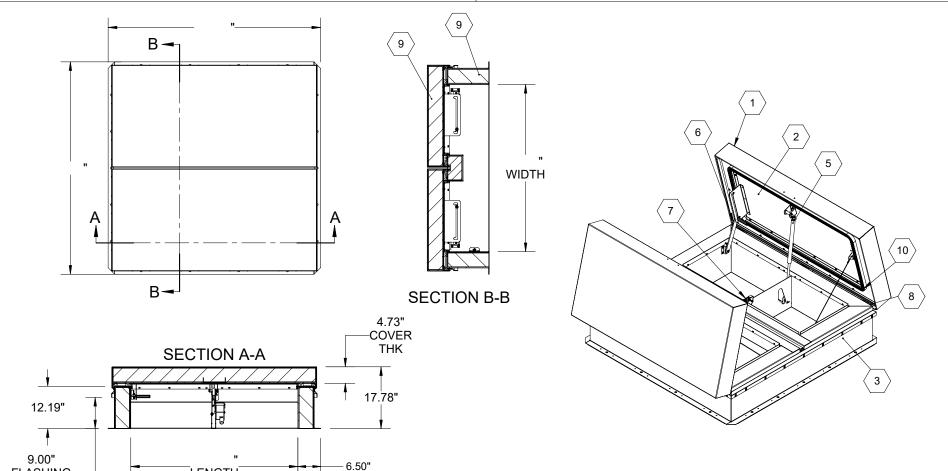

## SPECIFICATIONS:

**FLASHING** 

HEIGHT

- TO WITHSTAND A LIVE LOAD OF 40 PSF WITH A MAX DEFLECTION OF 1/150 OF THE SPAN
- (2) LINER: 12 GAUGE GALVANNEAL
- (3) CURB: DBL WALL CURB, 12 GAUGE GALVANNEAL
- 4 FINISH: COVER -

POWDER COAT, GRAY EXTERIOR, BLACK INTERIOR CURB - POWDER COAT, BLACK

- (5) GAS SPRING WITH DAMPER: DESIGNED TO OPEN AGAINST A 10PSF SNOW LOAD IN NOT LESS THAN 2 SECONDS
- (6) HOLD OPEN ARM:

LOCKS COVER IN FULLY OPEN POSITION - ZINC PLATED STEEL

ZÍNC PLATED STEEL ROTARY LATCH ASSEMBLY DESIGNED TO HOLD COVERS CLOSED AGAINST 90 PSF WIND UPLIFT, ZINC PLATED STEEL LATCH STRIKERS ON COVERS

- (8) HINGES: 304 STAINLESS STEEL BUTT HINGE WITH 1/4" PIN
- (9) INSULATION: MINERAL WOOL W/ SOUND MAT, R-VALUE 16.8
- (10) GASKETS: ADHESIVE BACKED EPDM RUBBER EXTRUSION ON CURB AND COVER
- THERMAL RELEASE MECHANISM: VENT COVERS OPEN THERMALLY BY HEAT AT FUSIBLE LINK TEMPERATURE
- 12 MANUAL OPERATION:
  VENT COVERS OPEN WITH INTERNAL AND EXTERNAL MANUAL
  PULL HANDLES, 1/16" DIA SST CABLE, CLOSE VENT AT
- (13) ELECTRICAL RELEASE/CONTROL:

VENT COVERS OPEN ELECTRICALLY WHEN ENGERGIZED WITH REQUIRES RESET AT ROOF LEVEL

14 SOUND RATING:

STC50 PER ASTM E90, OITC 47 PER ASTM E1332

SMOKE VENT SIZE:

"(WIDTH) x

"(LENGTH)

C UL US
LISTED
UI 793

|                      | I (OULO |                       |      |                                                             |  |     |  |
|----------------------|---------|-----------------------|------|-------------------------------------------------------------|--|-----|--|
| AR                   | CHITE   | CT:                   |      |                                                             |  |     |  |
| CON                  | ITRAC   | TOR:                  |      |                                                             |  |     |  |
|                      | QTY:    |                       |      |                                                             |  |     |  |
| I                    | PART#   | :                     |      |                                                             |  |     |  |
| <b>▶ </b> ¶ nystrom° |         |                       |      | TITLE: Smoke Vent, Acoustical STC50,                        |  |     |  |
|                      |         | nue North<br>MN 55428 |      | Galvn Steel, Black Pwd, Gray Pwd Cvr Ext, Dbl<br>Wall Curb, |  |     |  |
| N                    | NAME    | DATE                  | SIZE |                                                             |  | REV |  |
| DRAWN                |         |                       | Α    | Nystrom SV SVZG_X_D2_R ShpDr                                |  |     |  |
| RELEASED WEI         |         |                       | WE   | IGHT: VARIES SHEET 1                                        |  |     |  |