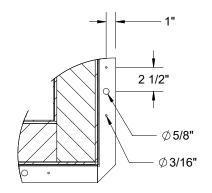

LENGTH

В

DETAIL G SCALE 1 : 10

-WOOD, CONCRETE, OTHER MATERIAL FOR MOUNTING BY OTHERS (NIC)

PROPRIETARY AND CONFIDENTIAL: THE INFORMATION CONTAINED IN THIS DRAWING IS THE SOLE PROPERTY OF NYSTROM. ANY REPRODUCTION IN PART OR AS A WHOLE WITHOUT THE WRITTEN PERMISSION OF NYSTROM IS PROHIBITED. ©2020 NYSTROM, INC.