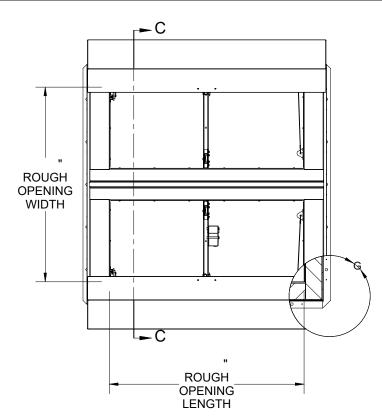

LENGTH

В

DETAIL G SCALE 1 : 10

-WOOD, CONCRETE, OTHER MATERIAL FOR MOUNTING BY OTHERS (NIC)

PROPRIETARY AND CONFIDENTIAL: THE INFORMATION CONTAINED IN THIS DRAWING IS THE SOLE PROPERTY OF NYSTROM. ANY REPRODUCTION IN PART OR AS A WHOLE WITHOUT THE WRITTEN PERMISSION OF NYSTROM IS PROHIBITED. ©2020 NYSTROM, INC.