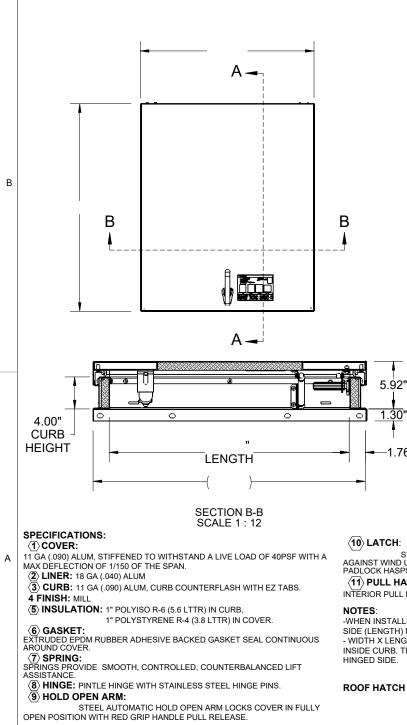

## (10) LATCH:

STEEL SLAM LATCH, HOLDS COVERS CLOSED AGAINST WIND UPLIFT, INTERIOR AND EXTERIOR HANDLES WITH PADLOCK HASPS.

## (11) PULL HANDLE:

-1.76"

INTERIOR PULL DOWN HANDLE. SAFETY YELLOW POWDER COAT.

-WHEN INSTALLING ON A PITCHED ROOF UP TO 7:12. THE HINGE SIDE (LENGTH) MUST BE PARALLEL TO THE SLOPE. - WIDTH X LENGTH DIMENSIONS ARE MEASURED INSIDE CURB TO

INSIDE CURB. THE WIDTH IS HINGE TO LATCH AND LENGTH IS HINGED SIDE.