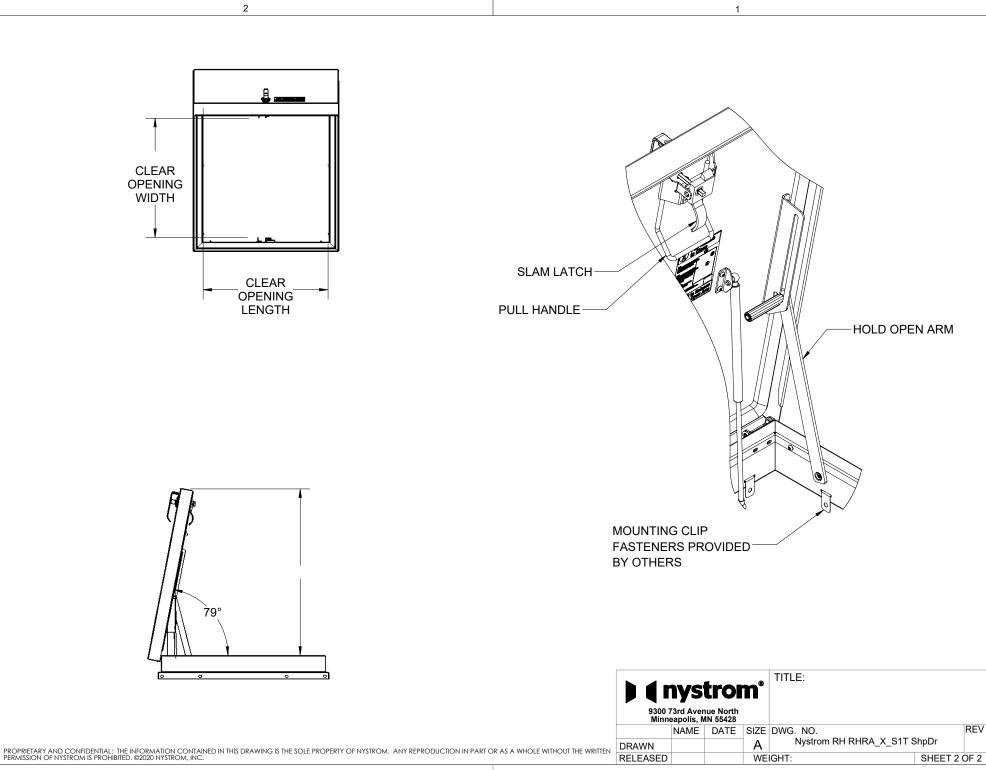

## (10) LATCH:

STEEL SLAM LATCH, HOLDS COVERS CLOSED AGAINST WIND UPLIFT, INTERIOR AND EXTERIOR HANDLES WITH PADLOCK HASPS.

## (11) PULL HANDLE:

-1.76"

INTERIOR PULL DOWN HANDLE. SAFETY YELLOW POWDER COAT.

-WHEN INSTALLING ON A PITCHED ROOF UP TO 7:12. THE HINGE SIDE (LENGTH) MUST BE PARALLEL TO THE SLOPE. - WIDTH X LENGTH DIMENSIONS ARE MEASURED INSIDE CURB TO

INSIDE CURB. THE WIDTH IS HINGE TO LATCH AND LENGTH IS HINGED SIDE.