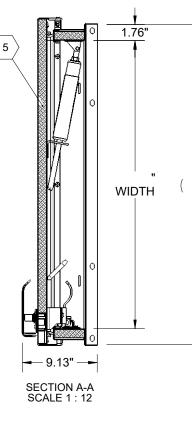

## (11) PULL HANDLE:

-1.76"

INTERIOR PULL DOWN HANDLE. SAFETY YELLOW POWDER COAT.

-WHEN INSTALLING ON A PITCHED ROOF UP TO 7:12. THE HINGE SIDE (LENGTH) MUST BE PARALLEL TO THE SLOPE. - WIDTH X LENGTH DIMENSIONS ARE MEASURED INSIDE CURB TO

INSIDE CURB. THE WIDTH IS HINGE TO LATCH AND LENGTH IS HINGED SIDE.