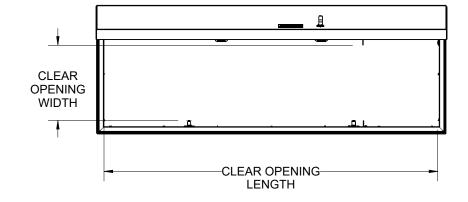

#### NOTES:

-WHEN INSTALLING ON A PITCHED ROOF UP TO 7:12, THE HINGE SIDE (LENGTH) MUST BE PARALLEL TO THE SLOPE. - WIDTH X LENGTH DIMENSIONS ARE MEASURED INSIDE CURB TO INSIDE CURB. THE WIDTH IS HINGE TO LATCH AND LENGTH IS HINGED SIDE.