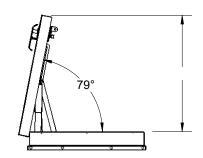

STEEL AUTOMATIC HOLD OPEN ARM LOCKS COVER IN FULLY OPEN POSITION WITH RED GRIP HANDLE PULL RELEASE.