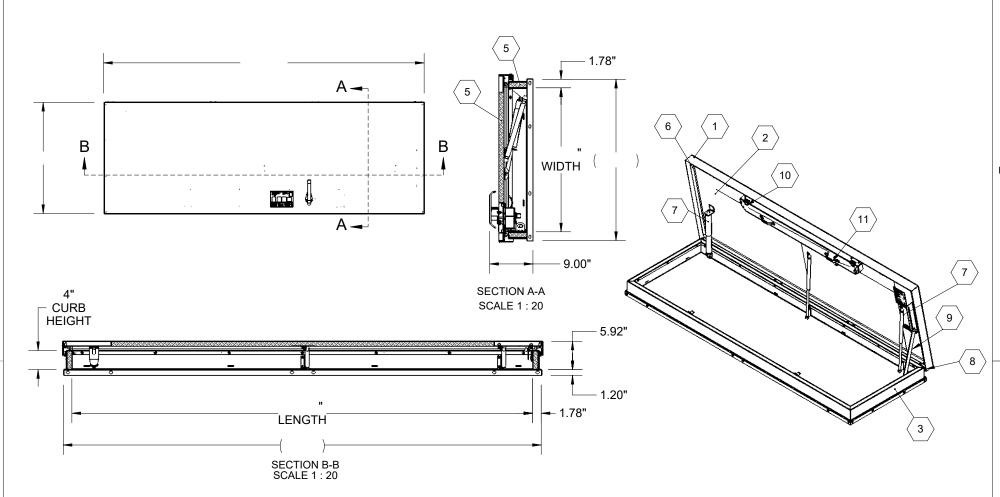

### SPECIFICATIONS:

⟨**1**⟩COVER:

14 GA GALV STEEL, STIFFENED TO WITHSTAND A LIVE LOAD OF 40PSF WITH A MAX DEFLECTION OF 1/150 OF THE SPAN.

- **2** LINER: 22 GA GALV STEEL
- (3) CURB: 14 GA GALV STEEL, CURB COUNTERFLASH WITH EZ TABS.
- 4 FINISH: GRAY PWD
- ⟨5⟩ INSULATION: 1" POLYISO R-6 (5.6 LTTR) IN CURB,
  - 1" POLYSTYRENE R-4 (3.8 LTTR) IN COVER.
- 6 GASKET:

EXTRUDED EPDM RUBBER ADHESIVE BACKED GASKET SEAL CONTINUOUS AROUND COVER.

(7) SPRING: SPRINGS PROVIDE SMOOTH, CONTROLLED, COUNTERBALANCED LIFT ASSISTANCE.

- (8) HINGE: PINTLE HINGE WITH STAINLESS STEEL HINGE PINS.
- (9) HOLD OPEN ARM:

STEEL AUTOMATIC HOLD OPEN ARM LOCKS COVER IN FULLY OPEN POSITION WITH RED GRIP HANDLE PULL RELEASE.

# (10) LATCH:

LATCH, HOLDS COVERS CLOSED AGAINST WIND UPLIFT, INTERIOR AND EXTERIOR HANDLES WITH PADLOCK HASPS.

**11) PULL HANDLE**: INTERIOR PULL DOWN HANDLE