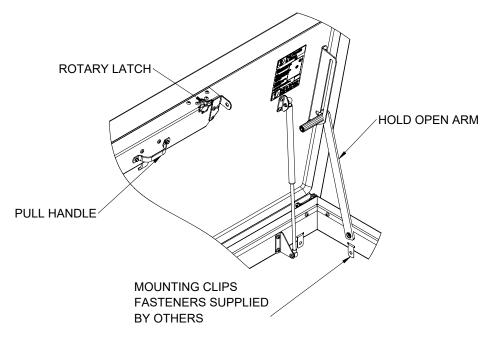

STEEL AUTOMATIC HOLD OPEN ARM LOCKS COVER IN FULLY OPEN POSITION WITH RED GRIP HANDLE PULL RELEASE.

# (10) LATCH:

LATCH, HOLDS COVERS CLOSED AGAINST WIND UPLIFT, INTERIOR AND EXTERIOR HANDLES WITH PADLOCK HASPS.

**11) PULL HANDLE**: INTERIOR PULL DOWN HANDLE