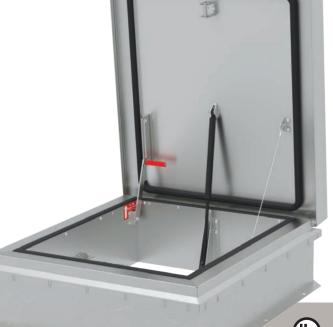

#### ThermalMAX<sup>™</sup> Smoke Vent

🗗 You Tube 🛛 🖬

Direct Service Done Right

# Are you ready to upgrade your building's FIRE SAFETY while optimizing ENERGY EFFICIENCY?

Elevate building performance with the ultimate solution for energy-efficient fire safety by installing the ThermalMAX<sup>™</sup> Smoke Vent. Engineered for peak performance, this precision-crafted smoke vent unlocks a safer and more cost-efficient future for your building.

#### **Features**

- R-20+ insulation provides superior energy efficiency
- Thermally Broken design minimizes temperature transfer reducing condensation
- UL listed for reliable operation and life safety protection of an automatic smoke vent
- Double leaf & custom options available