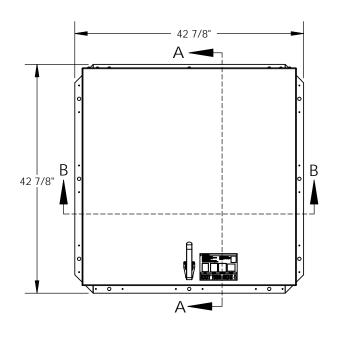

ROOF HATCH SIZE 36" (WIDTH) x 36" (LENGTH) CLEAR OPENING 28"(WIDTH) x 35 1/2" (LENGTH) **ROUGH OPENING** 36" (WIDTH) x 36" (LENGTH)

3 1/2"

PROPRIETARY AND CONFIDENTIAL: THE INFORMATION CONTAINED IN THIS DRAWING IS THE SOLE PROPERTY OF NYSTROM. ANY REPRODUCTION IN PART OR AS A WHOLE WITHOUT THE WRITTEN PERMISSION OF NYSTROM IS PROHIBITED.