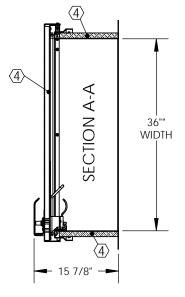

В

13 7/8" **SECTION B-B CURB** 8 5/8" FLASHING MOUNTING 36" LENGTH FLANGE

## SPECIFICATIONS:

(1) COVER: 11GA (.090)ALUMINUM ,STIFFENED TO WITHSTAND A LIVE LOAD OF 40PSF WITH A MAX DEFLECTION OF 1/150 OF THE SPAN.

(2) CURB: 11GA (.090)ALUMINUM CURB COUNTERFLASH WITH EZ TABS.

3 FINISH: MILL

4 INSULATION: 1" POLYISO R-6 (5.6 LTTR) IN CURB,

1" POLYSTYRENE R-4 (3.8 LTTR) IN COVER.

(5) GASKET: EXTRUDED EPDM RUBBER ADHESIVE BACKED GASKET SEAL COUNTINUOUS AROUND COVER.

**6) SPRING:** GAS SPRING WITH DAMPER FOR SMOOTH, CONTROLLED, COUNTERBALANCED LIFT ASSISTANCE.

(7) HINGE: PINTLE HINGE WITH STAINLESS STEEL HINGE PINS.

(8) HOLD OPEN ARM: ZINC PLATED STEEL AUTOMATIC HOLD OPEN ARM LOCKS COVER IN FULLY OPEN POSITION WITH RED POLYPROPYLENE GRIP HANDLE PULL RELEASE.

(9) LATCH: ZINC PLATE