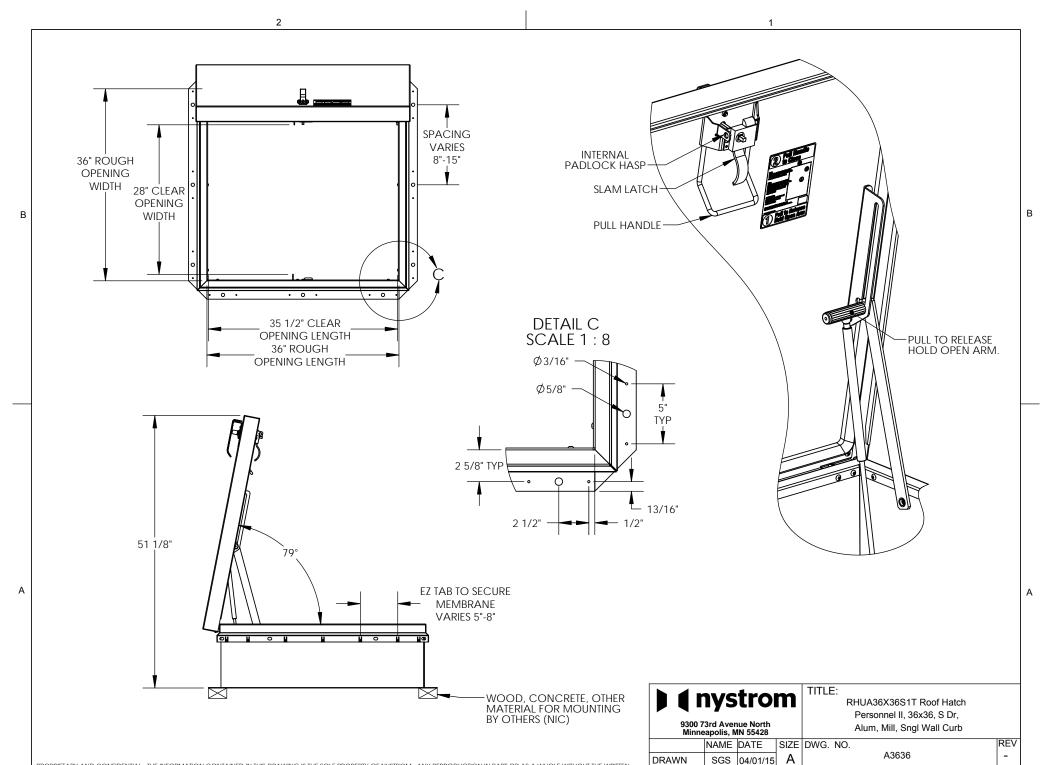

## SPECIFICATIONS:

(1) COVER: 11GA (.090)ALUMINUM ,STIFFENED TO WITHSTAND A LIVE LOAD OF 40PSF WITH A MAX DEFLECTION OF 1/150 OF THE SPAN.

(2) CURB: 11GA (.090)ALUMINUM CURB COUNTERFLASH WITH EZ TABS.

3 FINISH: MILL

4 INSULATION: 1" POLYISO R-6 (5.6 LTTR) IN CURB,

1" POLYSTYRENE R-4 (3.8 LTTR) IN COVER.

(5) GASKET: EXTRUDED EPDM RUBBER ADHESIVE BACKED GASKET SEAL COUNTINUOUS AROUND COVER.

**6) SPRING:** GAS SPRING WITH DAMPER FOR SMOOTH, CONTROLLED, COUNTERBALANCED LIFT ASSISTANCE.

(7) HINGE: PINTLE HINGE WITH STAINLESS STEEL HINGE PINS.

(8) HOLD OPEN ARM: ZINC PLATED STEEL AUTOMATIC HOLD OPEN ARM LOCKS COVER IN FULLY OPEN POSITION WITH RED POLYPROPYLENE GRIP HANDLE PULL RELEASE.

(9) LATCH: ZINC PLATED STEEL SLAM LATCH, HOLDS COVER CLOSED AGAINST 20PSF WIND UPLIFT, INTERIOR AND EXTERIOR TURN HANDLES WITH PADLOCK HASPS.

 $\langle \overline{10} \rangle$  **PULL HANDLE**: INTERIOR PULL DOWN HANDLE, SAFETY YELLOW POWDER COAT

## NOTES:

-WHEN INSTALLING ON A PITCHED ROOF UP TO 7:12, THE HINGE SIDE(LENGTH)MUST BE PARALLEL TO THE SLOPE.

- WIDTH X LENGTH DIMENSIONS ARE MEASURED INSIDE CURB TO INSIDE CURB. THE WIDTH IS HINGE TO LATCH AND LENGTH IS HINGED SIDE.

ROOF HATCH SIZE 36" (WIDTH) x 36" (LENGTH) CLEAR OPENING 28"(WIDTH) x 35 1/2" (LENGTH) **ROUGH OPENING** 36" (WIDTH) x 36" (LENGTH)

3 1/2"

PROPRIETARY AND CONFIDENTIAL: THE INFORMATION CONTAINED IN THIS DRAWING IS THE SOLE PROPERTY OF NYSTROM. ANY REPRODUCTION IN PART OR AS A WHOLE WITHOUT THE WRITTEN PERMISSION OF NYSTROM IS PROHIBITED.