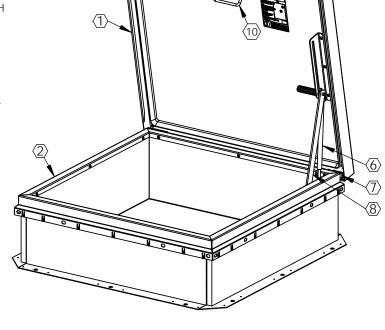

## SPECIFICATIONS:

(1) COVER: 11GA (.090)ALUMINUM ,STIFFENED TO WITHSTAND A LIVE LOAD OF 40PSF WITH A MAX DEFLECTION OF 1/150 OF THE SPAN.

(2) CURB: 11GA (.090)ALUMINUM CURB COUNTERFLASH WITH EZ TABS.

3 FINISH: MILL

4 INSULATION: 1" POLYISO R-6 (5.6 LTTR) IN CURB,

1" POLYSTYRENE R-4 (3.8 LTTR) IN COVER.

(5) GASKET: EXTRUDED EPDM RUBBER ADHESIVE BACKED GASKET SEAL COUNTINUOUS AROUND COVER.

**6) SPRING:** GAS SPRING WITH DAMPER FOR SMOOTH, CONTROLLED, COUNTERBALANCED LIFT ASSISTANCE.

(7) HINGE: PINTLE HINGE WITH STAINLESS STEEL HINGE PINS.

(8) HOLD OPEN ARM: ZINC PLATED STEEL AUTOMATIC HOLD OPEN ARM LOCKS COVER IN FULLY OPEN POSITION WITH RED POLYPROPYLENE GRIP HANDLE PULL RELEASE.

(9) LATCH: ZINC PLATED STEEL SLAM LATCH, HOLDS COVER CLOSED AGAINST 20PSF WIND UPLIFT, INTERIOR AND EXTERIOR TURN HANDLES WITH PADLOCK HASPS.

 $\langle \overline{10} \rangle$  **PULL HANDLE**: INTERIOR PULL DOWN HANDLE, SAFETY YELLOW POWDER COAT