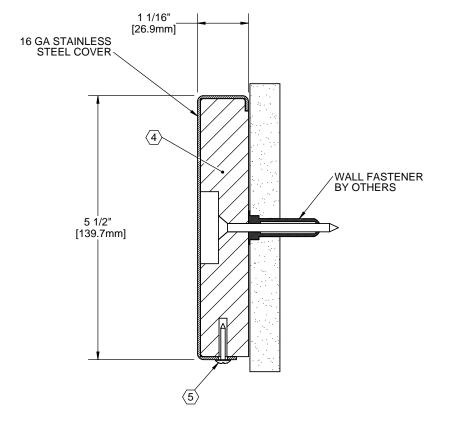

## **NOTES:**

- 1. SURFACE MOUNT APPLICATION
- 2. MATERIAL: TYPE 304 STAINLESS STEEL, 16 GAUGE
- 3. FINISH: SATIN #4
- ⟨4⟩ RETAINER: WOOD RAIL
- ⟨5⟩ #6 X 3/4" SECURING SCREW, INCLUDED.

- 6. PROVIDED IN 10' CONTINUOUS SECTIONS
- 7. END CAP: #CRSS55-EC
- 8. PARTITION COMPONENTS BY OTHERS.

|  | PROJECT:                                        |      |        |                                                                  |                          |   |         |      |
|--|-------------------------------------------------|------|--------|------------------------------------------------------------------|--------------------------|---|---------|------|
|  | ARCHITECT:                                      |      |        |                                                                  |                          |   |         |      |
|  | contractor:  nystrom                            |      |        |                                                                  |                          |   |         |      |
|  |                                                 |      |        | TITLE:<br>5.5" SS CRASH RAIL, TYPE 304,<br>16 GA, SURFACE MOUNT. |                          |   |         |      |
|  | 9300 73rd Avenue North<br>Minneapolis, MN 55428 |      |        |                                                                  | WOOD RETAINER, #4 FINISH |   |         |      |
|  |                                                 | NAME | DATE   | SIZE                                                             | DWG. NO.                 | _ |         | REV  |
|  | DRAWN                                           | DKL  | 5/7/14 | Α                                                                | CRSS55                   |   |         | Α    |
|  | RELEASED                                        | PGE  | 5/7/14 | WE                                                               | IGHT: 3.0 LB/LF          |   | SHEET 1 | OF 1 |