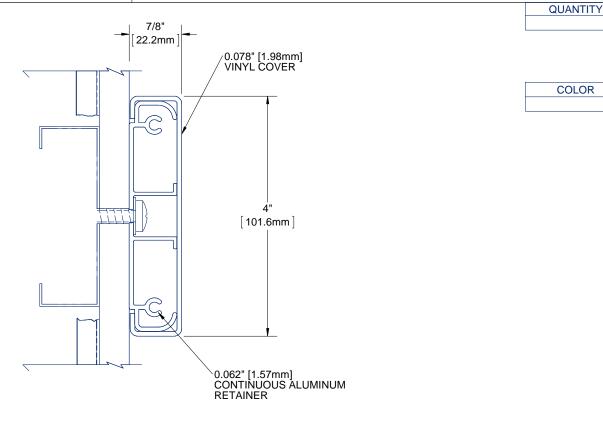

## NOTES:

В

- 1. PROFILE: HIGH IMPACT VINYL ACRYLIC EXTRUSION LOCKED IN PLACE, NOMINAL 0.078" (1.98mm) THICK
- 2. CLASS A FIRE RATING, TESTED TO ASTM E84
- 3. RETAINER: CONTINUOUS 6063 T-5 ALUMINUM RETAINER, NOMINAL 0.062" (1.57mm) THICK
- 4. **EXTRUSION**: PEBBLE GRAIN FINISH WHICH CONTAINS EPA REGISTERED MICRO-CHEK ANTIMICROBIAL AGENT
- 5. VINYL CRASH RAIL LENGTH: PROVIDED IN 20' CONTINUOUS SECTIONS
- 6. END CAP: #CRVS4C-EC, OUTSIDE CORNER: #CRVS4C-OC, 135 DEG OUTSIDE CORNER: #CRVS4C-OC135, INSIDE CORNER: #CRVS4C-IC, SPLICE KIT: #CRVS4C-SK
- 7. FASTENERS AND PARTITION COMPONENTS PROVIDED BY OTHERS.

|  | PROJECT: ARCHITECT: CONTRACTOR:  Note: The property of the project of the |      |         |      |                                                              |              |
|--|-------------------------------------------------------------------------------------------------------------------------------------------------------------------------------------------------------------------------------------------------------------------------------------------------------------------------------------------------------------------------------------------------------------------------------------------------------------------------------------------------------------------------------------------------------------------------------------------------------------------------------------------------------------------------------------------------------------------------------------------------------------------------------------------------------------------------------------------------------------------------------------------------------------------------------------------------------------------------------------------------------------------------------------------------------------------------------------------------------------------------------------------------------------------------------------------------------------------------------------------------------------------------------------------------------------------------------------------------------------------------------------------------------------------------------------------------------------------------------------------------------------------------------------------------------------------------------------------------------------------------------------------------------------------------------------------------------------------------------------------------------------------------------------------------------------------------------------------------------------------------------------------------------------------------------------------------------------------------------------------------------------------------------------------------------------------------------------------------------------------------------|------|---------|------|--------------------------------------------------------------|--------------|
|  |                                                                                                                                                                                                                                                                                                                                                                                                                                                                                                                                                                                                                                                                                                                                                                                                                                                                                                                                                                                                                                                                                                                                                                                                                                                                                                                                                                                                                                                                                                                                                                                                                                                                                                                                                                                                                                                                                                                                                                                                                                                                                                                               |      |         |      |                                                              |              |
|  |                                                                                                                                                                                                                                                                                                                                                                                                                                                                                                                                                                                                                                                                                                                                                                                                                                                                                                                                                                                                                                                                                                                                                                                                                                                                                                                                                                                                                                                                                                                                                                                                                                                                                                                                                                                                                                                                                                                                                                                                                                                                                                                               |      |         |      |                                                              |              |
|  |                                                                                                                                                                                                                                                                                                                                                                                                                                                                                                                                                                                                                                                                                                                                                                                                                                                                                                                                                                                                                                                                                                                                                                                                                                                                                                                                                                                                                                                                                                                                                                                                                                                                                                                                                                                                                                                                                                                                                                                                                                                                                                                               |      |         |      | TITLE: 4" VINYL CRASH RAIL SURFACE MOUNT CONTINUOUS RETAINER |              |
|  |                                                                                                                                                                                                                                                                                                                                                                                                                                                                                                                                                                                                                                                                                                                                                                                                                                                                                                                                                                                                                                                                                                                                                                                                                                                                                                                                                                                                                                                                                                                                                                                                                                                                                                                                                                                                                                                                                                                                                                                                                                                                                                                               | NAME | DATE    | SIZE | DWG. NO.                                                     | REV          |
|  | DRAWN                                                                                                                                                                                                                                                                                                                                                                                                                                                                                                                                                                                                                                                                                                                                                                                                                                                                                                                                                                                                                                                                                                                                                                                                                                                                                                                                                                                                                                                                                                                                                                                                                                                                                                                                                                                                                                                                                                                                                                                                                                                                                                                         | MDS  | 23APR13 | Α    | CRVS4C                                                       | A            |
|  | RELEASED                                                                                                                                                                                                                                                                                                                                                                                                                                                                                                                                                                                                                                                                                                                                                                                                                                                                                                                                                                                                                                                                                                                                                                                                                                                                                                                                                                                                                                                                                                                                                                                                                                                                                                                                                                                                                                                                                                                                                                                                                                                                                                                      | PGE  | 01MAY13 | WE   | IGHT: 1.03 lbs/ft                                            | SHEET 1 OF 1 |