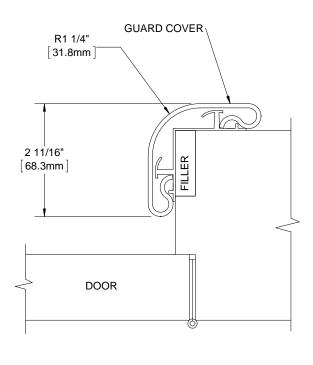

2

COLOR

В

LENGTH

**QUANTITY** 

NOTES:

1. **PROFILE**: HIGH IMPACT VINYL ACRYLIC EXTRUSION LOCKED IN PLACE, NOMINAL 0.100" (2.54mm) THICK

- 2. CLASS A FIRE RATING, TESTED TO ASTM E84
- 3. RETAINER: CONTINUOUS 6063 T-5 ALUMINUM, NOMINAL 0.060" (1.52mm) THICK
- 4. **EXTRUSION**: PEBBLE GRAIN FINISH WHICH CONTAINS EPA REGISTERED MICRO-CHEK ANTIMICROBIAL AGENT
- 5. MAXIMUM LENGTH: VINYL CORNER GUARDS 20'
- 6. **HARDWARE**: #6 X 1-5/8" DRYWALL SCREWS INCLUDED
- 7. PARTITION COMPONENTS PROVIDED BY OTHERS. FINISHED LENGTH INCLUDES END CAPS.

| F                                               | PROJEC | CT:     |      |                                                            |  |              |     |
|-------------------------------------------------|--------|---------|------|------------------------------------------------------------|--|--------------|-----|
| ARCHITECT:                                      |        |         |      |                                                            |  |              |     |
| CONTRACTOR:                                     |        |         |      |                                                            |  |              |     |
| 9300 73rd Avenue North<br>Minneapolis, MN 55428 |        |         |      | TITLE: DOOR FRAME GUARD 2 11/16" X 2 11/16", 1 1/4" RADIUS |  |              |     |
|                                                 | NAME   | DATE    | SIZE | DWG. NO.                                                   |  |              | REV |
| DRAWN                                           | MDS    | 05SEP12 | Α    | DGV26875 A                                                 |  |              |     |
| RELEASED   PGE 190CT12 WEI                      |        |         |      | IGHT: 4.31 lbs/ft                                          |  | SHEET 1 OF 1 |     |