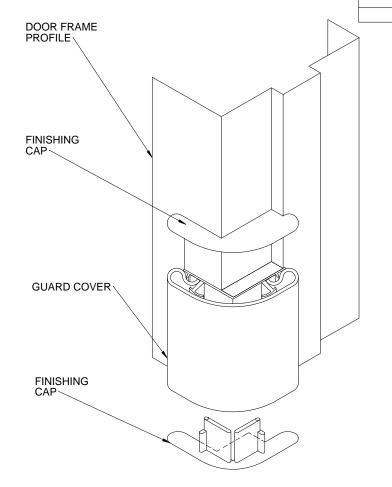

2

COLOR

В

LENGTH

**QUANTITY** 

NOTES:

1. **PROFILE**: HIGH IMPACT VINYL ACRYLIC EXTRUSION LOCKED IN PLACE, NOMINAL 0.100" (2.54mm) THICK

- 2. CLASS A FIRE RATING, TESTED TO ASTM E84
- 3. RETAINER: CONTINUOUS 6063 T-5 ALUMINUM, NOMINAL 0.060" (1.52mm) THICK
- 4. **EXTRUSION**: PEBBLE GRAIN FINISH WHICH CONTAINS EPA REGISTERED MICRO-CHEK ANTIMICROBIAL AGENT
- 5. MAXIMUM LENGTH: VINYL CORNER GUARDS 20'
- 6. **HARDWARE**: #6 X 1-5/8" DRYWALL SCREWS INCLUDED
- 7. PARTITION COMPONENTS PROVIDED BY OTHERS. FINISHED LENGTH INCLUDES END CAPS.

| F                                               | PROJEC | CT:     |      |                                                            |  |              |     |
|-------------------------------------------------|--------|---------|------|------------------------------------------------------------|--|--------------|-----|
| ARCHITECT:                                      |        |         |      |                                                            |  |              |     |
| CONTRACTOR:                                     |        |         |      |                                                            |  |              |     |
| 9300 73rd Avenue North<br>Minneapolis, MN 55428 |        |         |      | TITLE: DOOR FRAME GUARD 2 11/16" X 2 11/16", 1 1/4" RADIUS |  |              |     |
|                                                 | NAME   | DATE    | SIZE | DWG. NO.                                                   |  |              | REV |
| DRAWN                                           | MDS    | 05SEP12 | Α    | DGV26875 A                                                 |  |              |     |
| RELEASED   PGE 190CT12 WEI                      |        |         |      | IGHT: 4.31 lbs/ft                                          |  | SHEET 1 OF 1 |     |