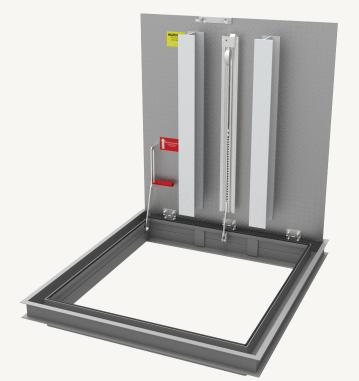

## FLOOR DOOR, H20

The H20 Drainable Floor Door is designed for infrequent, off street traffic in exterior or high moisture areas when liquid flow into the door is a concern. The frame is constructed with a gutter channel for water runoff into a drainage system.

#### **FEATURES**

**VEHICLE LOAD** Designed for exterior/wet environments and tested for H20 wheel load for infrequent, off-street traffic.

**DRAINABLE FRAME** Constructed with a gutter channel frame and drain hole for liquid removal.

**FRAME** Drainable gutter frame with integral 1 inch anchor flange, EDPM gasket and 1-1/2 inch drain coupling

**INSTALLATION** Cast-In

**SPRING** Enclosed coil, Type 17-7 Stainless Steel

HINGES Heavy duty Type 316 Stainless Steel

HOLD OPEN ARM Type 316 Stainless Steel automatic hold open arm locks cover in open position

**LATCH** Slam latch Type 316 Stainless Steel with inside lever handle, includes removable threaded plug and key