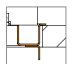

**FRAME** Drainable gutter frame with integral 1 inch anchor flange, EDPM gasket and 1-1/2 inch drain coupling

**INSTALLATION** Cast-In

**SPRING** Enclosed coil, Type 17-7 Stainless Steel

HINGES Heavy duty Type 316 Stainless Steel

#### **FRAME**

Gutter Frame

Gutter Frame Cast-in Aluminum Bolt-in Aluminum

Gutter Frame Cast-in Steel or Stainless Steel

Gutter Frame Bolt-in Steel or Stainless Steel