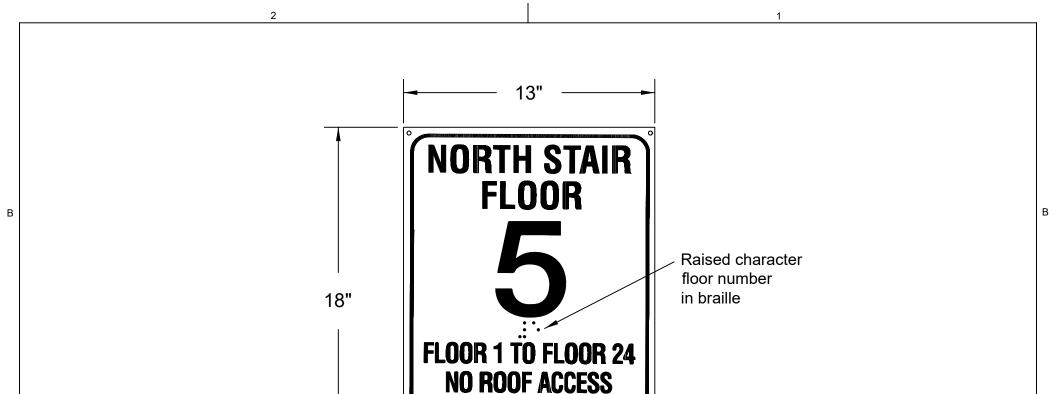

EM-SFI-13X18
Floor Identification

**DOWN TO FLOOR 1** 

FOR EXIT DISCHARGE

## Specification:

Α

Egress Marking - Photoluminescent Sign High Performance, Safety Grade, Rigid Sheet

Thickness: .051 inch

Self-Adhesive Tabs Included

Luminous Compliance: ASTM E 2072

9300 73rd Avenue North Minneapolis, MN 55428 TITLE: EM-SFI-13X18
Egress Marking, Safe-T-Lume,
Photoluminescent Sign,
Floor Id, Custom, 13" X 18", Adhesive Tab