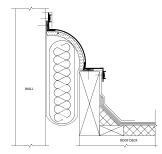

**OPTIONS** Bellow Materials and Sizes, Call for more information

Roof-to-Roof

Roof-to-Wall

| ROOF-TO-WALL |                           |            |                           |  |
|--------------|---------------------------|------------|---------------------------|--|
| MODEL        | JOINT SIZE<br>AT MEAN T°F | MODEL      | JOINT SIZE<br>AT MEAN T°F |  |
| EWCF-100W    | 1" (25mm)                 | EWCF-800W  | 8" (203mm)                |  |
| EWCF-200W    | 2" (51mm)                 | EWCF-1000W | 10" (254mm)               |  |
| EWCF-300W    | 3" (76mm)                 | EWCF-1200W | 12" (305mm)               |  |
| EWCF-400W    | 4" (102mm)                | EWCF-1600W | 16" (406mm)               |  |
| EWCF-500W    | 5" (127mm)                | EWCF-1800W | 18" (457mm)               |  |
| EWCF-600W    | 6" (152mm)                | EWCF-2000W | 20" (508mm)               |  |
| EWCF-700W    | 7" (178mm)                |            |                           |  |
|              |                           |            |                           |  |