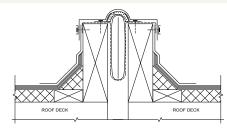

**OPTIONS** Bellow Materials and Sizes, Call for more information

Roof-to-Roof

Roof-to-Wall

#### ROOF-TO-ROOF

| 1001-10-1001 |                           |           |                           |  |
|--------------|---------------------------|-----------|---------------------------|--|
| MODEL        | JOINT SIZE<br>AT MEAN T°F | MODEL     | JOINT SIZE<br>AT MEAN T°F |  |
| EWCF-100     | 1" (25mm)                 | EWCF-800  | 8" (203mm)                |  |
| EWCF-200     | 2" (51mm)                 | EWCF-1000 | 10" (254mm)               |  |
| EWCF-300     | 3" (76mm)                 | EWCF-1200 | 12" (305mm)               |  |
| EWCF-400     | 4" (102mm)                | EWCF-1600 | 16" (406mm)               |  |
| EWCF-500     | 5" (127mm)                | EWCF-1800 | 18" (457mm)               |  |
| EWCF-600     | 6" (152mm)                | EWCF-2000 | 20" (508mm)               |  |
| EWCF-700     | 7" (178mm)                |           |                           |  |
|              |                           |           |                           |  |