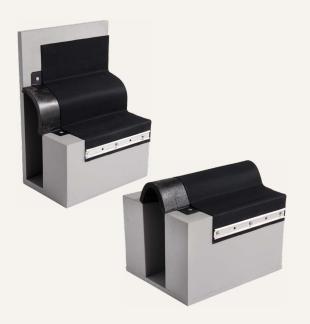

## CURB BELLOW SYSTEM (EWCF/W)

Nystrom's Continuous Roof Curb Bellows System is an effective, flexible joint closure for a wide variety of standard and special applications. The system is designed for a continuous length for limited or no splices along the joint. The EWCF covers are 60-mil thick, reinforced EPDM bellows widely used in curb to curb applications.

#### **FEATURES**

**CURB APPLICATION** Designed for flat roof systems when a curb is required.

**CONTINUOUS LENGTH** For straight runs, up to 100 linear feet, no splices are required. Eliminates opportunities for water leaks at splice points.

**OPTIONS** Bellow Materials and Sizes, Call for more information

Roof-to-Roof

Roof-to-Wall