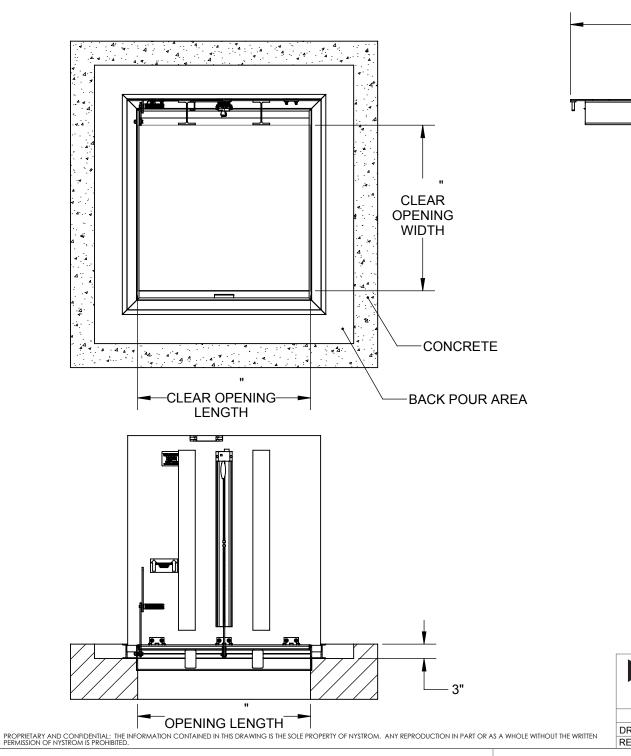

**ARCHITECT** CONTRACTOR: QTY: PART#: nystrom<sup>® TITLE:</sup> FD, Drainable H20, Sngl Dr, Alum, 1/4" Dmd, Mill, Gutter Frame, Gray Primer, Cast-In 9300 73rd Avenue North, Minneapolis, MN 55428 REV SIZE DWG. NO. NAME DATE Nystrom FD FDDHA\_X\_SFL ShpDr Α Α DRAWN BES 4/11/19 RELEASED BES SHEET 1 OF 2 4/11/19 WEIGHT: