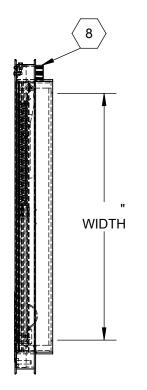

**ARCHITECT** CONTRACTOR: QTY: PART#: nystrom<sup>® TITLE:</sup> FD, Drainable H20, Sngl Dr, Alum, 1/4" Dmd, Mill, Gutter Frame, Gray Primer, Cast-In 9300 73rd Avenue North, Minneapolis, MN 55428 REV SIZE DWG. NO. NAME DATE Nystrom FD FDDHA\_X\_SFL ShpDr Α Α DRAWN BES 4/11/19 RELEASED BES SHEET 1 OF 2 4/11/19 WEIGHT: