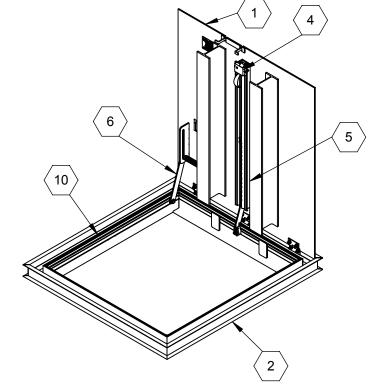

SPECIFICATIONS:

(1) DOOR: ALUMINUM 1/4" DIAMOND PLATE, MILL FINISH WITH AN H20 LOAD RATING FOR INFREQUENT LOW SPEED TRAFFIC WITH A MAX SPAN DEFLECTION OF L/150

 $\langle \overline{2} \rangle$  FRAME:

ALUMINUM, 1/4" EXTRUSION, GRAY PRIMER FINISH ON EXTERIOR SURFACES THAT COME INTO CONTACT WITH CONCRETE

- (3) HINGES: TYPE 316 STAINLESS STEEL
- ⟨4⟩ SLAM LATCH:

TYPE 316 STAINLESS STEEL WITH INSIDE LEVER HANDLE AND

**OUTSIDE REMOVABLE HANDLE** (5) COUNTER-BALANCE SPRING:

ENCLOSED, TYPE 17-7 SST SPRING

(6) HOLD-OPEN ARM:

TYPE 316 STAINLESS STEEL WITH RED VINYL GRIP HANDLE

(7) FLUSH LIFT HANDLE: TYPE 316 STAINLESS STEEL

(8) DRAINAGE COUPLING: 1-1/2"

(9) FLUSH TYPE PLUG SEAL: TYPE 316 STAINLESS STEEL

(10) GASKET: EPDM

FLOOR DOOR SIZE: