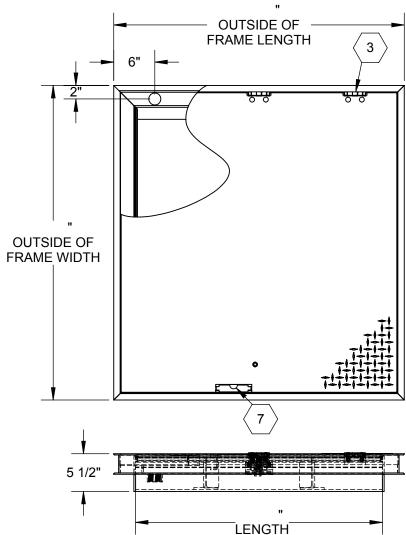

SPECIFICATIONS:

(1) DOOR: ALUMINUM 1/4" DIAMOND PLATE, MILL FINISH WITH AN H20 LOAD RATING FOR INFREQUENT LOW SPEED TRAFFIC WITH A MAX SPAN DEFLECTION OF L/150

 $\langle \overline{2} \rangle$  FRAME:

ALUMINUM, 1/4" EXTRUSION, GRAY PRIMER FINISH ON EXTERIOR SURFACES THAT COME INTO CONTACT WITH CONCRETE

- (3) HINGES: TYPE 316 STAINLESS STEEL
- ⟨4⟩ SLAM LATCH:

TYPE 316 STAINLESS STEEL WITH INSIDE LEVER HANDLE AND

**OUTSIDE REMOVABLE HANDLE** (5) COUNTER-BALANCE SPRING:

ENCLOSED, TYPE 17-7 SST SPRING

(6) HOLD-OPEN ARM:

TYPE 316 STAINLESS STEEL WITH RED VINYL GRIP HANDLE

(7) FLUSH LIFT HANDLE: TYPE 316 STAINLESS STEEL

(8) DRAINAGE COUPLING: 1-1/2"

(9) FLUSH TYPE PLUG SEAL: TYPE 316 STAINLESS STEEL

(10) GASKET: EPDM

FLOOR DOOR SIZE:

**ARCHITECT** CONTRACTOR: QTY: PART#: nystrom<sup>® TITLE:</sup> FD, Drainable H20, Sngl Dr, Alum, 1/4" Dmd, Mill, Gutter Frame, Gray Primer, Cast-In 9300 73rd Avenue North, Minneapolis, MN 55428 REV SIZE DWG. NO. NAME DATE Nystrom FD FDDHA\_X\_SFL ShpDr Α Α DRAWN BES 4/11/19 RELEASED BES SHEET 1 OF 2 4/11/19 WEIGHT: