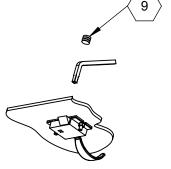

PROJECT:

SLAM LATCH DETAIL

| 9300     | 73rd Ave | nue North |                 | TITLE: FD, Drainable H20,<br>Sngl Dr, Alum, 1/4" Dmd,<br>Mill, Gutter Frame, Gray Primer, Cast-In |      |     |
|----------|----------|-----------|-----------------|---------------------------------------------------------------------------------------------------|------|-----|
|          | NAME     | DATE      | SIZE            | DWG. NO.                                                                                          |      | REV |
| DRAWN    | JPB      | 4/11/19   | Α               | Nystrom FD FDDHA_X_SFL ShpDr A                                                                    |      | A   |
| RELEASED | BES      | 4/11/19   | WEIGHT: SHEET 2 |                                                                                                   | OF 2 |     |