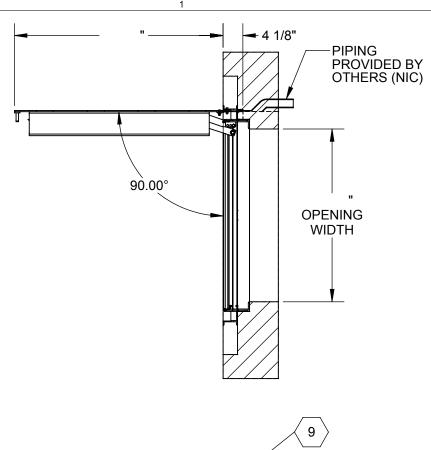

SPECIFICATIONS:

(1) DOOR: ALUMINUM 1/4" DIAMOND PLATE, MILL FINISH WITH AN H20 LOAD RATING FOR INFREQUENT LOW SPEED TRAFFIC WITH A MAX SPAN DEFLECTION OF L/150

 $\langle \overline{2} \rangle$  FRAME:

ALUMINUM, 1/4" EXTRUSION, GRAY PRIMER FINISH ON EXTERIOR SURFACES THAT COME INTO CONTACT WITH CONCRETE

- (3) HINGES: TYPE 316 STAINLESS STEEL
- ⟨4⟩ SLAM LATCH:

TYPE 316 STAINLESS STEEL WITH INSIDE LEVER HANDLE AND

**OUTSIDE REMOVABLE HANDLE** (5) COUNTER-BALANCE SPRING:

ENCLOSED, TYPE 17-7 SST SPRING

(6) HOLD-OPEN ARM:

TYPE 316 STAINLESS STEEL WITH RED VINYL GRIP HANDLE

(7) FLUSH LIFT HANDLE: TYPE 316 STAINLESS STEEL

(8) DRAINAGE COUPLING: 1-1/2"

(9) FLUSH TYPE PLUG SEAL: TYPE 316 STAINLESS STEEL

(10) GASKET: EPDM

FLOOR DOOR SIZE:

**ARCHITECT** CONTRACTOR: QTY: PART#: nystrom<sup>® TITLE:</sup> FD, Drainable H20, Sngl Dr, Alum, 1/4" Dmd, Mill, Gutter Frame, Gray Primer, Cast-In 9300 73rd Avenue North, Minneapolis, MN 55428 REV SIZE DWG. NO. NAME DATE Nystrom FD FDDHA\_X\_SFL ShpDr Α Α DRAWN BES 4/11/19 RELEASED BES SHEET 1 OF 2 4/11/19 WEIGHT: