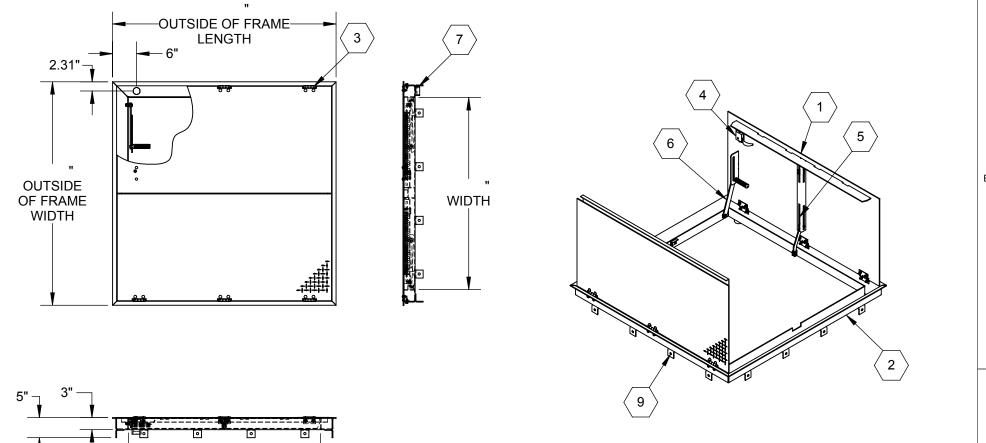

SPECIFICATIONS:

**⟨1⟩ DOOR**:

В

STEEL 3/16" DIAMOND PLATE, GRAY PRIMER FINISH WITH A STEEL 3/16" DIAMOND PLATE, GRAY PRIMER FINISH WITH A LIVE LOAD OF 300 PSF WITH A MAX SPAN DEFLECTION OF 1/150

ANCHOR: 3/8" HOLES PROVIDED FOR BOLT IN ON SITE, ANCHORS PROVIDED BY OTHERS

 $\langle \overline{2} \rangle$  FRAME:

STEEL 3/16" FORMED SMOOTH PLATE, GRAY PRIMER FINISH

(3) HINGES: TYPE 316 STAINLESS STEEL

⟨4⟩ SLAM LATCH:

TYPE 316 STAINLESS STEEL WITH INSIDE LEVER HANDLE AND

**OUTSIDE REMOVABLE HANDLE** (5) COUNTER-BALANCE SPRING:

ENCLOSED, TYPE 17-7 SST SPRING

(6) HOLD-OPEN ARM:

TYPE 316 STAINLESS STEEL WITH RED VINYL GRIP HANDLE

**(7) DRAINAGE COUPLING:** 1-1/2"

(8) FLUSH TYPE PLUG SEAL: TYPE 316 STAINLESS STEEL

FLOOR DOOR SIZE:

9300 73rd Avenue North, Minneapolis, MN 55428 SIZE DWG. NO. NAME DATE BES 12/4/2018 A DRAWN PROPRIETARY AND CONFIDENTIAL: THE INFORMATION CONTAINED IN THIS DRAWING IS THE SOLE PROPERTY OF NYSTROM. ANY REPRODUCTION IN PART OR AS A WHOLE WITHOUT THE WRITTEN PERMISSION OF NYSTROM IS PROHIBITED. RELEASED BES 12/4/2018 WEIGHT: