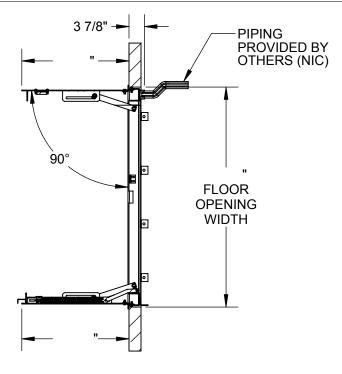

SPECIFICATIONS:

**⟨1⟩ DOOR**:

В

STEEL 3/16" DIAMOND PLATE, GRAY PRIMER FINISH WITH A STEEL 3/16" DIAMOND PLATE, GRAY PRIMER FINISH WITH A LIVE LOAD OF 300 PSF WITH A MAX SPAN DEFLECTION OF 1/150

ANCHOR: 3/8" HOLES PROVIDED FOR BOLT IN ON SITE, ANCHORS PROVIDED BY OTHERS

 $\langle \overline{2} \rangle$  FRAME:

STEEL 3/16" FORMED SMOOTH PLATE, GRAY PRIMER FINISH

(3) HINGES: TYPE 316 STAINLESS STEEL

⟨4⟩ SLAM LATCH:

TYPE 316 STAINLESS STEEL WITH INSIDE LEVER HANDLE AND

**OUTSIDE REMOVABLE HANDLE** (5) COUNTER-BALANCE SPRING:

ENCLOSED, TYPE 17-7 SST SPRING

(6) HOLD-OPEN ARM:

TYPE 316 STAINLESS STEEL WITH RED VINYL GRIP HANDLE

**(7) DRAINAGE COUPLING:** 1-1/2"

(8) FLUSH TYPE PLUG SEAL: TYPE 316 STAINLESS STEEL

FLOOR DOOR SIZE:

9300 73rd Avenue North, Minneapolis, MN 55428 SIZE DWG. NO. NAME DATE BES 12/4/2018 A DRAWN PROPRIETARY AND CONFIDENTIAL: THE INFORMATION CONTAINED IN THIS DRAWING IS THE SOLE PROPERTY OF NYSTROM. ANY REPRODUCTION IN PART OR AS A WHOLE WITHOUT THE WRITTEN PERMISSION OF NYSTROM IS PROHIBITED. RELEASED BES 12/4/2018 WEIGHT:

PROJECT:

ARCHITECT:

CONTRACTOR:

LENGTH

PROPRIETARY AND CONFIDENTIAL: THE INFORMATION CONTAINED IN THIS DRAWING IS THE SOLE PROPERTY OF NYSTROM. ANY REPRODUCTION IN PART OR AS A WHOLE WITHOUT THE WRITTEN PERMISSION OF NYSTROM IS PROHIBITED.