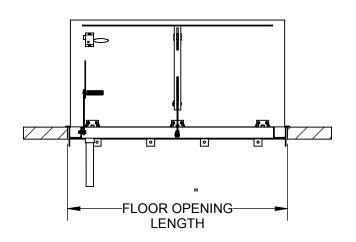

## **SLAM LATCH DETAIL**

| <b>▶ ( nystrom</b> ®   |  |
|------------------------|--|
| 9300 73rd Avenue North |  |

TITLE: Floor Door, Drainable Series,
Dbl Dr, 316 SST Hdw,
Steel, Prime Coat, Pedestrian, Bolt-In, Slam