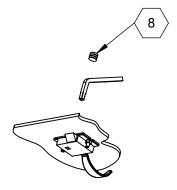

## **SLAM LATCH DETAIL**

| <b>▶ ( nystrom</b> ®   |  |
|------------------------|--|
| 9300 73rd Avenue North |  |

TITLE: Floor Door, Drainable Series,
Dbl Dr, 316 SST Hdw,
Steel, Prime Coat, Pedestrian, Bolt-In, Slam