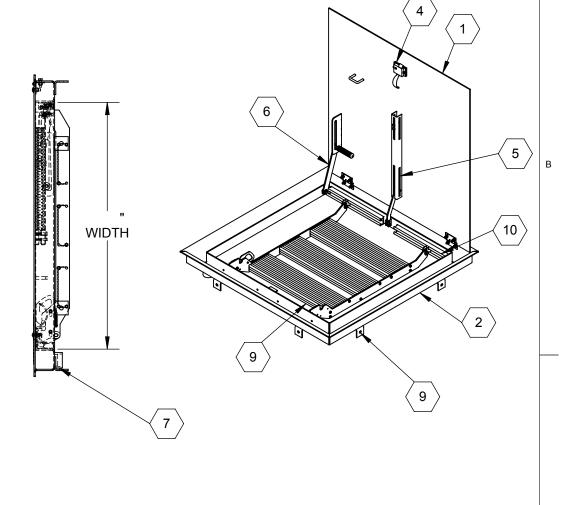

SPECIFICATIONS:

**⟨1⟩ DOOR**:

STEEL, 3/16" FORMED SMOOTH PLATE, GRAY PRIMER FINISH (3) HINGES: TYPE 316 STAINLESS STEEL

 $\langle \overline{4} \rangle$  SLAM LATCH:

TYPE 316 STAINLESS STEEL WITH INSIDE LEVER HANDLE AND OUTSIDE REMOVABLE HANDLE

(5) COUNTER-BALANCE SPRING:

ENCLOSED, TYPE 17-7 SST SPRING

(6) HOLD-OPEN ARM:

TYPE 316 STAINLESS STEEL WITH RED VINYL GRIP HANDLE

**(7) DRAINAGE COUPLING:** 1-1/2"

COAT, LIVE LOAD OF 300PSF, SST HINGES AND INTEGRAL PADLOCK HASP

(10) NUT-RAIL: ALUMINUM NUT-RAIL ON HINGE AND LATCH SIDES

(11) ANCHOR: 3/8" HOLES PROVIDED FOR BOLT IN ON SITE,

ANCHORS PROVIDED BY OTHERS

FLOOR DOOR SIZE:

PROPRIETARY AND CONFIDENTIAL: THE INFORMATION CONTAINED IN THIS DRAWING IS THE SOLE PROPERTY OF NYSTROM. ANY REPRODUCTION IN PART OR AS A WHOLE WITHOUT THE WRITTEN PERMISSION OF NYSTROM IS PROHIBITED.