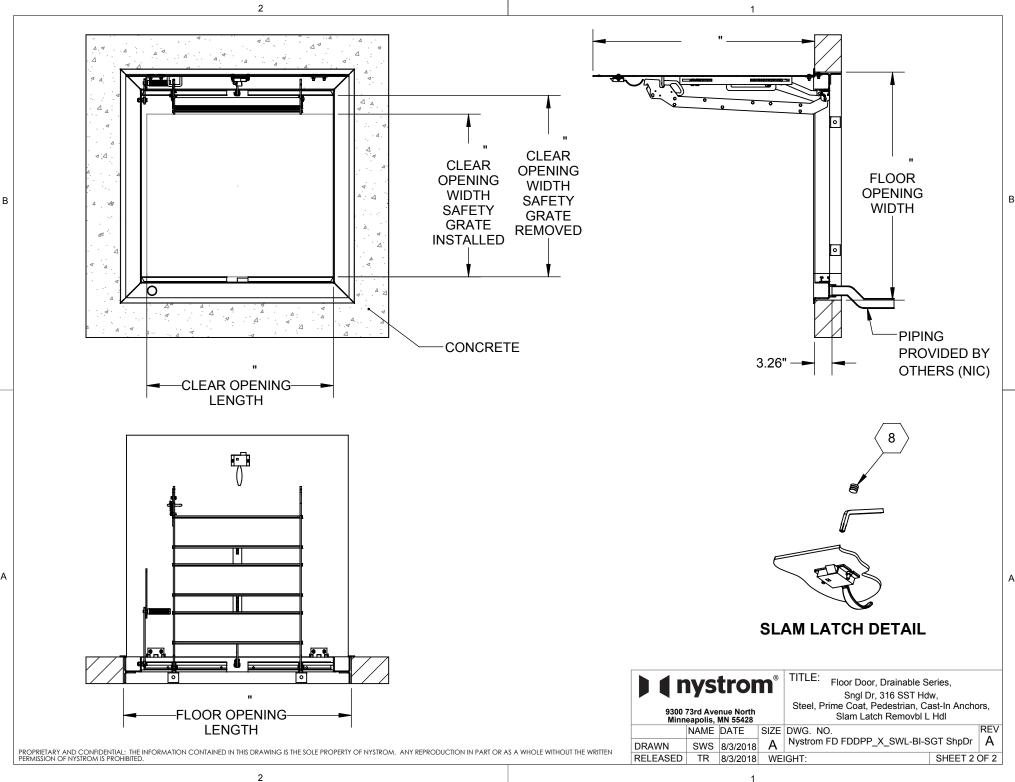

(10) NUT-RAIL: ALUMINUM NUT-RAIL ON HINGE AND LATCH SIDES

(11) ANCHOR: 3/8" HOLES PROVIDED FOR BOLT IN ON SITE,

ANCHORS PROVIDED BY OTHERS

FLOOR DOOR SIZE:

PROPRIETARY AND CONFIDENTIAL: THE INFORMATION CONTAINED IN THIS DRAWING IS THE SOLE PROPERTY OF NYSTROM. ANY REPRODUCTION IN PART OR AS A WHOLE WITHOUT THE WRITTEN PERMISSION OF NYSTROM IS PROHIBITED.