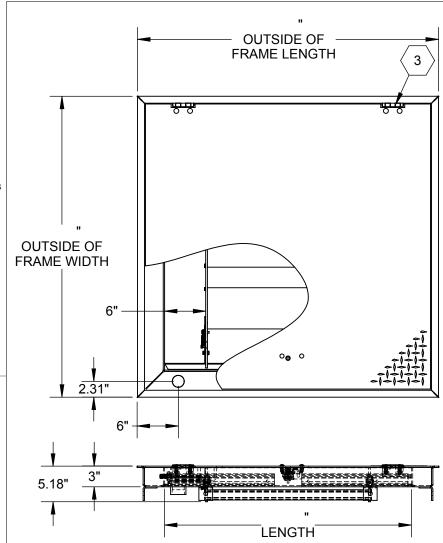

SPECIFICATIONS:

**⟨1⟩ DOOR**:

STEEL, 3/16" FORMED SMOOTH PLATE, GRAY PRIMER FINISH (3) HINGES: TYPE 316 STAINLESS STEEL

 $\langle \overline{4} \rangle$  SLAM LATCH:

TYPE 316 STAINLESS STEEL WITH INSIDE LEVER HANDLE AND OUTSIDE REMOVABLE HANDLE

(5) COUNTER-BALANCE SPRING:

ENCLOSED, TYPE 17-7 SST SPRING

(6) HOLD-OPEN ARM:

TYPE 316 STAINLESS STEEL WITH RED VINYL GRIP HANDLE

**(7) DRAINAGE COUPLING:** 1-1/2"

COAT, LIVE LOAD OF 300PSF, SST HINGES AND INTEGRAL PADLOCK HASP

(10) NUT-RAIL: ALUMINUM NUT-RAIL ON HINGE AND LATCH SIDES

(11) ANCHOR: 3/8" HOLES PROVIDED FOR BOLT IN ON SITE,

ANCHORS PROVIDED BY OTHERS

FLOOR DOOR SIZE:

PROPRIETARY AND CONFIDENTIAL: THE INFORMATION CONTAINED IN THIS DRAWING IS THE SOLE PROPERTY OF NYSTROM. ANY REPRODUCTION IN PART OR AS A WHOLE WITHOUT THE WRITTEN PERMISSION OF NYSTROM IS PROHIBITED.