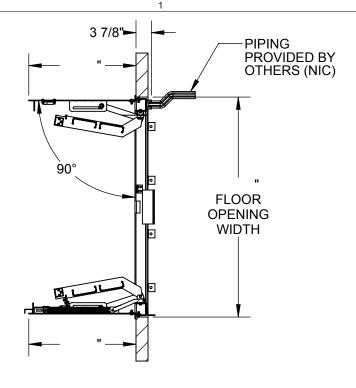

SPECIFICATIONS:

**⟨1⟩ DOOR**:

В

304 SST, 3/16" DIAMOND PLATE, BEAD BLAST FINISH WITH A 304 SST, 3/16" DIAMOND PLATE, BEAD BLAST FINISH WITH A LIVE LOAD OF 300 PSF WITH A MAX SPAN DEFLECTION OF 1/150

3 SAFETY GRATE:
ALUMINUM, 6" SERRATED RAILS WITH SAFETY ORANGE POWDER

 $\langle \overline{2} \rangle$  FRAME:

304 SST, 3/16" FORMED SMOOTH PLATE, BEAD BLAST FINISH (3) HINGES: TYPE 316 STAINLESS STEEL

 $\langle \overline{4} \rangle$  SLAM LATCH:

TYPE 316 STAINLESS STEEL WITH INSIDE LEVER HANDLE AND OUTSIDE REMOVABLE HANDLE

(5) COUNTER-BALANCE SPRING:

ENCLOSED, TYPE 17-7 SST SPRING

(6) HOLD-OPEN ARM:

TYPE 316 STAINLESS STEEL WITH RED VINYL GRIP HANDLE

**(7) DRAINAGE COUPLING:** 1-1/2"

(8) FLUSH TYPE PLUG SEAL: TYPE 316 STAINLESS STEEL

COAT, LIVE LOAD OF 300PSF, SST HINGES AND INTEGRAL PADLÓCK HASP

(10) NUT-RAIL: ALUMINUM NUT-RAIL ON HINGE SIDES

(11) ANCHOR: 3/8" HOLE PROVIDED FOR BOLT IN ON SITE,

ANCHORS PROVIDED BY OTHERS

FLOOR DOOR SIZE: