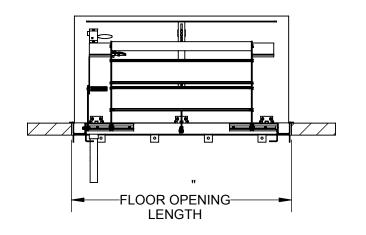

SPECIFICATIONS:

**⟨1⟩ DOOR**:

В

304 SST, 3/16" DIAMOND PLATE, BEAD BLAST FINISH WITH A 304 SST, 3/16" DIAMOND PLATE, BEAD BLAST FINISH WITH A LIVE LOAD OF 300 PSF WITH A MAX SPAN DEFLECTION OF 1/150

3 SAFETY GRATE:
ALUMINUM, 6" SERRATED RAILS WITH SAFETY ORANGE POWDER

 $\langle \overline{2} \rangle$  FRAME:

304 SST, 3/16" FORMED SMOOTH PLATE, BEAD BLAST FINISH (3) HINGES: TYPE 316 STAINLESS STEEL

 $\langle \overline{4} \rangle$  SLAM LATCH:

TYPE 316 STAINLESS STEEL WITH INSIDE LEVER HANDLE AND OUTSIDE REMOVABLE HANDLE

(5) COUNTER-BALANCE SPRING:

ENCLOSED, TYPE 17-7 SST SPRING

(6) HOLD-OPEN ARM:

TYPE 316 STAINLESS STEEL WITH RED VINYL GRIP HANDLE

**(7) DRAINAGE COUPLING:** 1-1/2"

(8) FLUSH TYPE PLUG SEAL: TYPE 316 STAINLESS STEEL

COAT, LIVE LOAD OF 300PSF, SST HINGES AND INTEGRAL PADLÓCK HASP

(10) NUT-RAIL: ALUMINUM NUT-RAIL ON HINGE SIDES

(11) ANCHOR: 3/8" HOLE PROVIDED FOR BOLT IN ON SITE,

ANCHORS PROVIDED BY OTHERS

FLOOR DOOR SIZE: