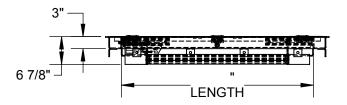

SPECIFICATIONS:

**⟨1⟩ DOOR**:

В

304 SST, 3/16" DIAMOND PLATE, BEAD BLAST FINISH WITH A 304 SST, 3/16" DIAMOND PLATE, BEAD BLAST FINISH WITH A LIVE LOAD OF 300 PSF WITH A MAX SPAN DEFLECTION OF 1/150

3 SAFETY GRATE:
ALUMINUM, 6" SERRATED RAILS WITH SAFETY ORANGE POWDER

 $\langle \overline{2} \rangle$  FRAME:

304 SST, 3/16" FORMED SMOOTH PLATE, BEAD BLAST FINISH (3) HINGES: TYPE 316 STAINLESS STEEL

 $\langle \overline{4} \rangle$  SLAM LATCH:

TYPE 316 STAINLESS STEEL WITH INSIDE LEVER HANDLE AND OUTSIDE REMOVABLE HANDLE

(5) COUNTER-BALANCE SPRING:

ENCLOSED, TYPE 17-7 SST SPRING

(6) HOLD-OPEN ARM:

TYPE 316 STAINLESS STEEL WITH RED VINYL GRIP HANDLE

**(7) DRAINAGE COUPLING:** 1-1/2"

(8) FLUSH TYPE PLUG SEAL: TYPE 316 STAINLESS STEEL

COAT, LIVE LOAD OF 300PSF, SST HINGES AND IN