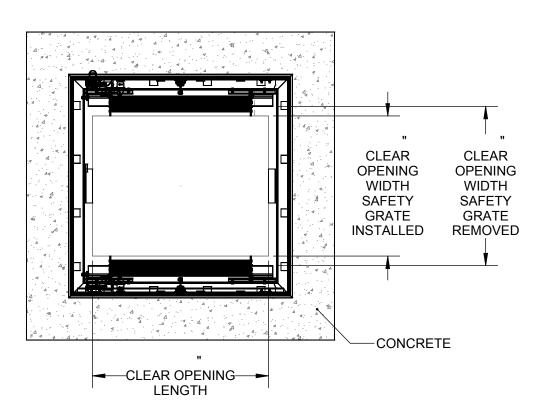

SPECIFICATIONS:

**⟨1⟩ DOOR**:

В

304 SST, 3/16" DIAMOND PLATE, BEAD BLAST FINISH WITH A 304 SST, 3/16" DIAMOND PLATE, BEAD BLAST FINISH WITH A LIVE LOAD OF 300 PSF WITH A MAX SPAN DEFLECTION OF 1/150

3 SAFETY GRATE:
ALUMINUM, 6" SERRATED RAILS WITH SAFETY ORANGE POWDER

 $\langle \overline{2} \rangle$  FRAME:

304 SST, 3/16" FORMED SMOOTH PLATE, BEAD BLAST FINISH (3) HINGES: TYPE 316 STAINLESS STEEL

 $\langle \overline{4} \rangle$  SLAM LATCH:

TYPE 316 STAINLESS STEEL WITH INSIDE LEVER HANDLE AND OUTSIDE REMOVABLE HANDLE

(5) COUNTER-BALANCE SPRING:

ENCLOSED, TYPE 17-7 SST SPRING

(6) HOLD-OPEN ARM:

TYPE 316 STAINLESS STEEL WITH RED VINYL GRIP HANDLE

**(7) DRAINAGE COUPLING:** 1-1/2"

(8) FLUSH TYPE PLUG SEAL: TYPE 316 STAINLESS STEEL

COAT, LIVE LOAD OF 300PSF, SST HINGES AND INTEGRAL PADLÓCK HASP

(10) NUT-RAIL: ALUMINUM NUT-RAIL ON HINGE SIDES

(11) ANCHOR: 3/8" HOLE PROVIDED FOR BOLT IN ON SITE,

ANCHORS PROVIDED BY OTHERS

FLOOR DOOR SIZE: