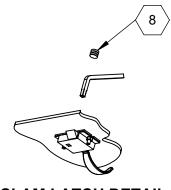

 $\langle \overline{2} \rangle$  FRAME:

304 SST, 3/16" FORMED SMOOTH PLATE, BEAD BLAST FINISH (3) HINGES: TYPE 316 STAINLESS STEEL

 $\langle \overline{4} \rangle$  SLAM LATCH:

TYPE 316 STAINLESS STEEL WITH INSIDE LEVER HANDLE AND OUTSIDE REMOVABLE HANDLE

**SLAM LATCH DETAIL** 

9300 73rd Avenue North Minneapolis, MN 55428 NAME DATE BES 12/4/2018 A DRAWN

**▶ ¶ nystrom**® TITLE: Floor Door, Drainable Series, Dbl Dr, 316 SST Hdw, 304 SST, Bead Blast, Pedestrian, Bolt-In, Slam Latch Removbl L Hdl,