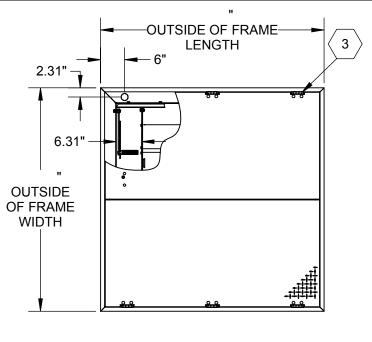

SPECIFICATIONS:

**⟨1⟩ DOOR**:

В

304 SST, 3/16" DIAMOND PLATE, BEAD BLAST FINISH WITH A 304 SST, 3/16" DIAMOND PLATE, BEAD BLAST FINISH WITH A LIVE LOAD OF 300 PSF WITH A MAX SPAN DEFLECTION OF 1/150

3 SAFETY GRATE:
ALUMINUM, 6" SERRATED RAILS WITH SAFETY ORANGE POWDER

 $\langle \overline{2} \rangle$  FRAME:

304 SST, 3/16" FORMED SMOOTH PLATE, BEAD BLAST FINISH (3) HINGES: TYPE 316 STAINLESS STEEL

 $\langle \overline{4} \rangle$  SLAM LATCH:

TYPE 316 STAINLESS STEEL WITH INSIDE LEVER HANDLE AND OUTSIDE REMOVABLE HANDLE

(5) COUNTER-BALANCE SPRING:

ENCLOSED, TYPE 17-7 SST SPRING

(6) HOLD-OPEN ARM:

TYPE 316 STAINLESS STEEL WITH RED VINYL GRIP HANDLE

**(7) DRAINAGE COUPLING:** 1-1/2"

(8) FLUSH TYPE PLUG SEAL: TYPE 316 STAINLESS STEEL

COAT, LIVE LOAD OF 300PSF, SST HINGES AND INTEGRAL PADLÓCK HASP

(10) NUT-RAIL: ALUMINUM NUT-RAIL ON HINGE SIDES

(11) ANCHOR: 3/8" HOLE PROVIDED FOR BOLT IN ON SITE,

ANCHORS PROVIDED BY OTHERS

FLOOR DOOR SIZE: