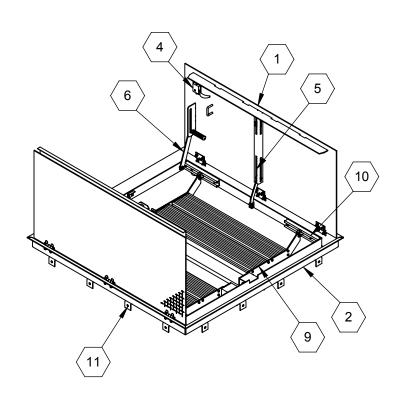

SPECIFICATIONS:

**⟨1⟩ DOOR**:

В

304 SST, 3/16" DIAMOND PLATE, BEAD BLAST FINISH WITH A 304 SST, 3/16" DIAMOND PLATE, BEAD BLAST FINISH WITH A LIVE LOAD OF 300 PSF WITH A MAX SPAN DEFLECTION OF 1/150

3 SAFETY GRATE:
ALUMINUM, 6" SERRATED RAILS WITH SAFETY ORANGE POWDER

 $\langle \overline{2} \rangle$  FRAME:

304 SST, 3/16" FORMED SMOOTH PLATE, BEAD BLAST FINISH (3) HINGES: TYPE 316 STAINLESS STEEL

 $\langle \overline{4} \rangle$  SLAM LATCH:

TYPE 316 STAINLESS STEEL WITH INSIDE LEVER HANDLE AND OUTSIDE REMOVABLE HANDLE

(5) COUNTER-BALANCE SPRING:

ENCLOSED, TYPE 17-7 SST SPRING

(6) HOLD-OPEN ARM:

TYPE 316 STAINLESS STEEL WITH RED VINYL GRIP HANDLE

**(7) DRAINAGE COUPLING:** 1-1/2"

(8) FLUSH TYPE PLUG SEAL: TYPE 316 STAINLESS STEEL

COAT, LIVE LOAD OF 300PSF, SST HINGES AND INTEGRAL PADLÓCK HASP

(10) NUT-RAIL: ALUMINUM NUT-RAIL ON HINGE SIDES

(11) ANCHOR: 3/8" HOLE PROVIDED FOR BOLT IN ON SITE,

ANCHORS PROVIDED BY OTHERS

FLOOR DOOR SIZE: