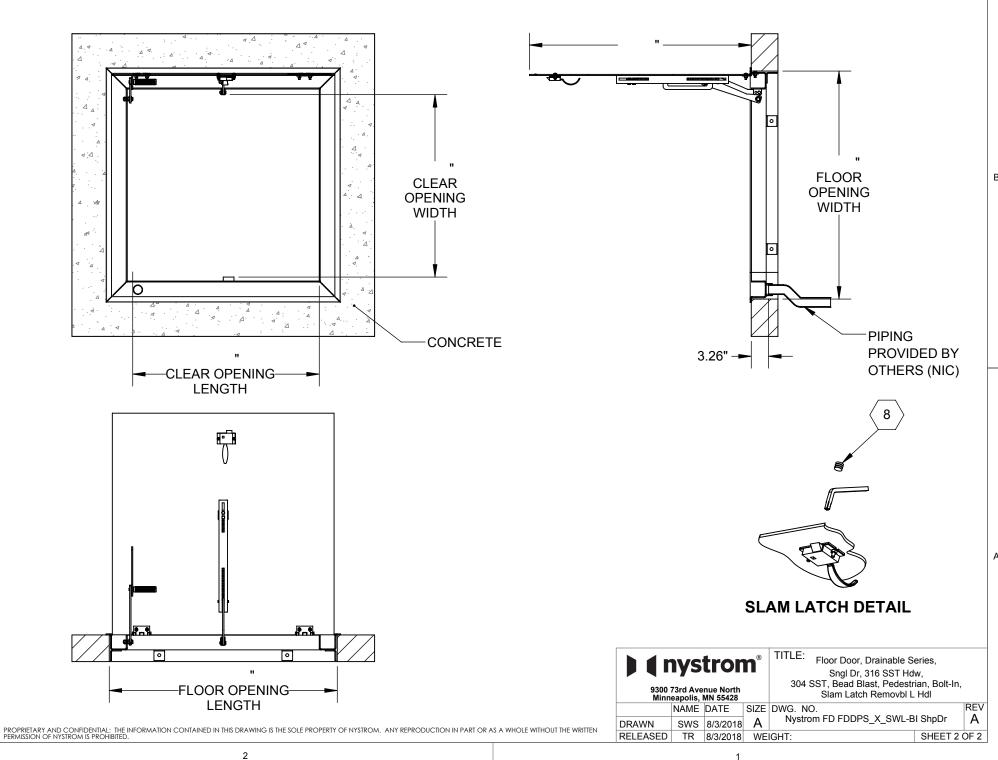

| PROJECT:                                         |      |          |      |                                                                                                                                        |          |          |
|--------------------------------------------------|------|----------|------|----------------------------------------------------------------------------------------------------------------------------------------|----------|----------|
| ARCHITECT:                                       |      |          |      |                                                                                                                                        |          |          |
| CONTRACTOR:                                      |      |          |      |                                                                                                                                        |          |          |
| QTY:                                             |      |          |      |                                                                                                                                        |          |          |
| PART#:                                           |      |          |      |                                                                                                                                        |          |          |
| 9300 73rd Avenue North,<br>Minneapolis, MN 55428 |      |          |      | TITLE: Floor Door, Drainable Series,<br>Sngl Dr, 316 SST Hdw,<br>304 SST, Bead Blast, Pedestrian, Bolt-In,<br>Slam Latch Removbl L Hdl |          |          |
|                                                  | NAME | DATE     | SIZE | DWG. NO.  Nystrom FD FDDPS X SWL-B                                                                                                     | ll ShnDr | REV<br>A |
| DRAWN                                            | SWS  | 8/3/2018 | Α    | Nystioni i b i b b F 3_X_3 W L-b i 3 lipbi A                                                                                           |          |          |
| RELEASED                                         | TR   | 8/3/2018 | WE   | IGHT:                                                                                                                                  | SHEET 1  | OF 2     |