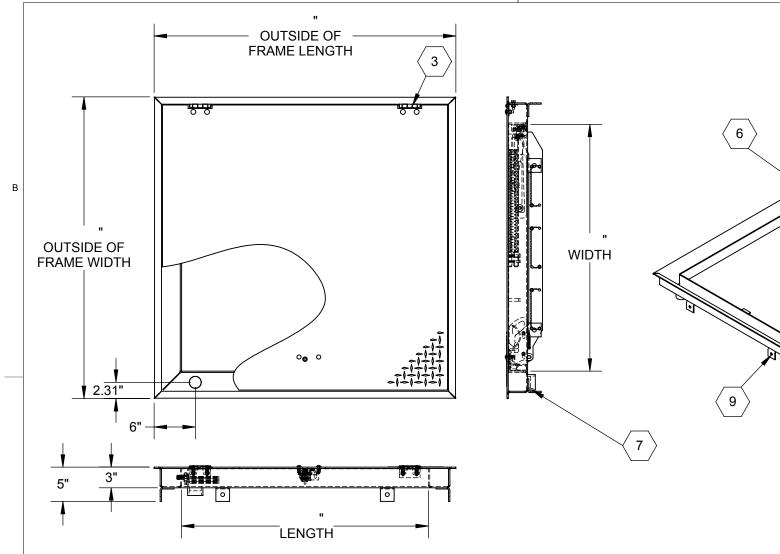

SPECIFICATIONS:

(7) DOOR:
304 SST, 3/16" DIAMOND PLATE, BEAD BLAST FINISH WITH A
LIVE LOAD OF 300 PSF WITH A MAX SPAN DEFLECTION OF 1/150
ANCHOR: 3/8" HOLES PROVIDED FOR BOLT IN ON SITE,
ANCHORS PROVIDED BY OTHERS

304 SST, 3/16" FORMED SMOOTH PLATE, BEAD BLAST FINISH

(3) HINGES: TYPE 316 STAINLESS STEEL

 $\langle \overline{4} \rangle$  SLAM LATCH:

TYPE 316 STAINLESS STEEL WITH INSIDE LEVER HANDLE AND

OUTSIDE REMOVABLE HANDLE (5) COUNTER-BALANCE SPRING:

ENCLOSED, TYPE 17-7 SST SPRING

(6) HOLD-OPEN ARM:

TYPE 316 STAINLESS STEEL WITH RED VINYL GRIP HANDLE

**(7) DRAINAGE COUPLING:** 1-1/2"

FLOOR DOOR SIZE:

PROPRIETARY AND CONFIDENTIAL: THE INFORMATION CONTAINED IN THIS DRAWING IS THE SOLE PROPERTY OF NYSTROM. ANY REPRODUCTION IN PART OR AS A WHOLE WITHOUT THE WRITTEN PERMISSION OF NYSTROM IS PROHIBITED.