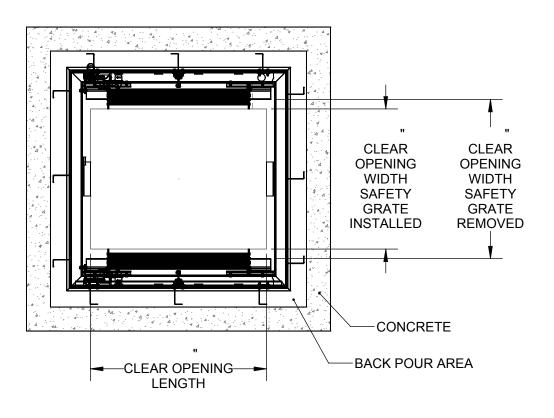

**(7) DRAINAGE COUPLING:** 1-1/2"

(8) FLUSH TYPE PLUG SEAL: TYPE 316 STAINLESS STEEL

(9) SAFETY GRATE: ALUMINUM, 6" SERRATED RAILS WITH SAFETY ORANGE POWDER COAT, LIVE LOAD OF 300PSF, SST HINGES AND INTEGRAL PADLOCK HASP

(10) NUT-RAIL: ALUMINUM NUT-RAIL ON HINGE SIDES

**(11) ANCHOR:** 4" CONCRETE ANCHOR STRAPS

FLOOR DOOR SIZE:

PROPRIETARY AND CONFIDENTIAL: THE INFORMATION CONTAINED IN THIS DRAWING IS THE SOLE PROPERTY OF NYSTROM. ANY REPRODUCTION IN PART OR AS A WHOLE WITHOUT THE WRITTEN PERMISSION OF NYSTROM IS PROHIBITED.