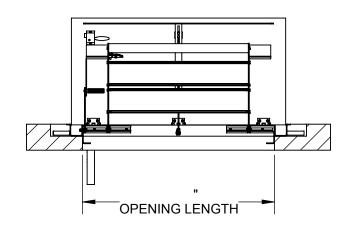

SPECIFICATIONS:

 $\langle 1 \rangle$  DOOR:

В

316 SST, 3/16" DIAMOND PLATE, BEAD BLAST FINISH WITH A LIVE LOAD OF 300 PSF WITH A MAX SPAN DEFLECTION OF 1/150 ⟨2⟩ FRAME:

316 SST, 3/16" FORMED SMOOTH PLATE, BEAD BLAST FINISH (3) HINGES: TYPE 316 STAINLESS STEEL

⟨4⟩ SLAM LATCH:

TYPE 316 STAINLESS STEEL WITH INSIDE LEVER HANDLE AND **OUTSIDE REMOVABLE HANDLE** 

(5) COUNTER-BALANCE SPRING:

**ENCLOSED, TYPE 17-7 SST SPRING** 

(6) HOLD-OPEN ARM:

TYPE 316 STAINLESS STEEL WITH RED VINYL GRIP HANDLE

**(7) DRAINAGE COUPLING:** 1-1/2"

(8) FLUSH TYPE PLUG SEAL: TYPE 316 STAINLESS STEEL

(9) SAFETY GRATE: ALUMINUM, 6" SERRATED RAILS WITH SAFETY ORANGE POWDER COAT, LIVE LOAD OF 300PSF, SST HINGES AND INTEGRAL PADLOCK HASP

(10) NUT-RAIL: ALUMINUM NUT-RAIL ON HINGE SIDES

**(11) ANCHOR:** 4" CONCRETE ANCHOR STRAPS

FLOOR DOOR SIZE:

PROPRIETARY AND CONFIDENTIAL: THE INFORMATION CONTAINED IN THIS DRAWING IS THE SOLE PROPERTY OF NYSTROM. ANY REPRODUCTION IN PART OR AS A WHOLE WITHOUT THE WRITTEN PERMISSION OF NYSTROM IS PROHIBITED.