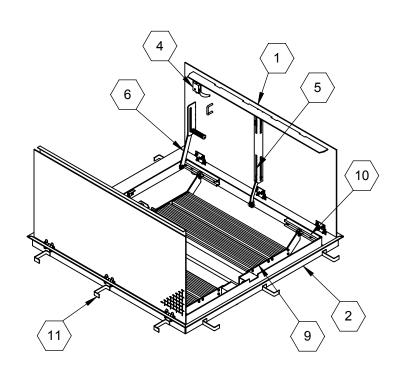

SPECIFICATIONS:

 $\langle 1 \rangle$  DOOR:

В

316 SST, 3/16" DIAMOND PLATE, BEAD BLAST FINISH WITH A LIVE LOAD OF 300 PSF WITH A MAX SPAN DEFLECTION OF 1/150 ⟨2⟩ FRAME:

316 SST, 3/16" FORMED SMOOTH PLATE, BEAD BLAST FINISH (3) HINGES: TYPE 316 STAINLESS STEEL

⟨4⟩ SLAM LATCH:

TYPE 316 STAINLESS STEEL WITH INSIDE LEVER HANDLE AND **OUTSIDE REMOVABLE HANDLE** 

(5) COUNTER-BALANCE SPRING:

**ENCLOSED, TYPE 17-7 SST SPRING** 

(6) HOLD-OPEN ARM:

TYPE 316 STAINLESS STEEL WITH RED VINYL GRIP HANDLE

**(7) DRAINAGE COUPLING:** 1-1/2"

(8) FLUSH TYPE PLUG SEAL: TYPE 316 STAINLESS STEEL

(9) SAFETY GRATE: ALUMINUM, 6" SERRATED RAILS WITH SAFETY ORANGE POWDER COAT, LIVE LOAD OF 300PSF, SST HINGES AND INTEGRAL PADLOCK HASP

(10) NUT-RAIL: ALUMINUM NUT-RAIL ON HINGE SIDES

**(11) ANCHOR:** 4" CONCRETE ANCHOR STRAPS

FLOOR DOOR SIZE:

PROPRIETARY AND CONFIDENTIAL: THE INFORMATION CONTAINED IN THIS DRAWING IS THE SOLE PROPERTY OF NYSTROM. ANY REPRODUCTION IN PART OR AS A WHOLE WITHOUT THE WRITTEN PERMISSION OF NYSTROM IS PROHIBITED.