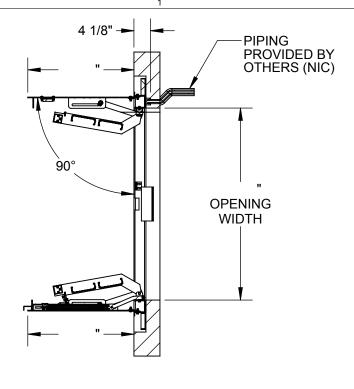

SPECIFICATIONS:

 $\langle 1 \rangle$  DOOR:

В

316 SST, 3/16" DIAMOND PLATE, BEAD BLAST FINISH WITH A LIVE LOAD OF 300 PSF WITH A MAX SPAN DEFLECTION OF 1/150 ⟨2⟩ FRAME:

316 SST, 3/16" FORMED SMOOTH PLATE, BEAD BLAST FINISH (3) HINGES: TYPE 316 STAINLESS STEEL

⟨4⟩ SLAM LATCH:

TYPE 316 STAINLESS STEEL WITH INSIDE LEVER HANDLE AND **OUTSIDE REMOVABLE HANDLE** 

(5) COUNTER-BALANCE SPRING:

**ENCLOSED, TYPE 17-7 SST SPRING** 

(6) HOLD-OPEN ARM:

TYPE 316 STAINLESS STEEL WITH RED VINYL GRIP HANDLE

**(7) DRAINAGE COUPLING:** 1-1/2"

(8) FLUSH TYPE PLUG SEAL: TYPE 316 STAINLESS STEEL

(9) SAFETY GRATE: ALUMINUM, 6" SERRATED RAILS WITH SAFETY ORANGE POWDER COAT, LIVE LOAD OF 300PSF, SST HINGES AND INTEGRAL PADLOCK HASP

(10) NUT-RAIL: ALUMINUM NUT-RAIL ON HINGE SIDES

**(11) ANCHOR:** 4" CONCRETE ANCHOR STRAPS

FLOOR DOOR SIZE:

PROPRIETARY AND CONFIDENTIAL: THE INFORMATION CONTAINED IN THIS DRAWING IS THE SOLE PROPERTY OF NYSTROM. ANY REPRODUCTION IN PART OR AS A WHOLE WITHOUT THE WRITTEN PERMISSION OF NYSTROM IS PROHIBITED.