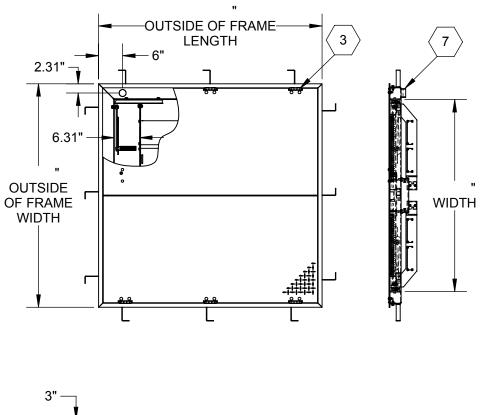

SPECIFICATIONS:

 $\langle 1 \rangle$  DOOR:

В

316 SST, 3/16" DIAMOND PLATE, BEAD BLAST FINISH WITH A LIVE LOAD OF 300 PSF WITH A MAX SPAN DEFLECTION OF 1/150 ⟨2⟩ FRAME:

316 SST, 3/16" FORMED SMOOTH PLATE, BEAD BLAST FINISH (3) HINGES: TYPE 316 STAINLESS STEEL

⟨4⟩ SLAM LATCH:

TYPE 316 STAINLESS STEEL WITH INSIDE LEVER HANDLE AND **OUTSIDE REMOVABLE HANDLE** 

(5) COUNTER-BALANCE SPRING:

**ENCLOSED, TYPE 17-7 SST SPRING** 

(6) HOLD-OPEN ARM:

TYPE 316 STAINLESS STEEL WITH RED VINYL GRIP HANDLE

**(7) DRAINAGE COUPLING:** 1-1/2"

(8) FLUSH TYPE PLUG SEAL: TYPE 316 STAINLESS STEEL

(9) SAFETY GRATE: ALUMINUM, 6" SERRATED RAILS WITH SAFETY ORANGE POWDER COAT, LIVE LOAD OF 300PSF, SST HINGES AND INTEGRAL PADLOCK HASP

(10) NUT-RAIL: ALUMINUM NUT-RAIL ON HINGE SIDES

**(11) ANCHOR:** 4" CONCRETE ANCHOR STRAPS

FLOOR DOOR SIZE:

PROPRIETARY AND CONFIDENTIAL: THE INFORMATION CONTAINED IN THIS DRAWING IS THE SOLE PROPERTY OF NYSTROM. ANY REPRODUCTION IN PART OR AS A WHOLE WITHOUT THE WRITTEN PERMISSION OF NYSTROM IS PROHIBITED.