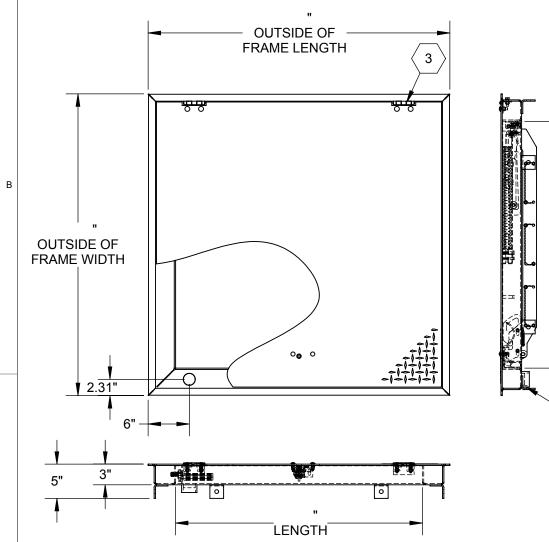

5 WIDTH

SPECIFICATIONS:

(7) DOOR:
316 SST, 3/16" DIAMOND PLATE, BEAD BLAST FINISH WITH A
LIVE LOAD OF 300 PSF WITH A MAX SPAN DEFLECTION OF 1/150
ANCHOR: 3/8" HOLES PROVIDED FOR BOLT IN ON SITE,
ANCHORS PROVIDED BY OTHERS

316 SST, 3/16" FORMED SMOOTH PLATE, BEAD BLAST FINISH

(3) HINGES: TYPE 316 STAINLESS STEEL

(4) SLAM LATCH: TYPE 316 STAINLESS STEEL WITH INSIDE LEVER HANDLE AND

OUTSIDE REMOVABLE HANDLE (5) COUNTER-BALANCE SPRING:

ENCLOSED, TYPE 17-7 SST SPRING

(6) HOLD-OPEN ARM:

TYPE 316 STAINLESS STEEL WITH RED VINYL GRIP HANDLE

**(7) DRAINAGE COUPLING:** 1-1/2"

FLOOR DOOR SIZE:

PROPRIETARY AND CONFIDENTIAL: THE INFORMATION CONTAINED IN THIS DRAWING IS THE SOLE PROPERTY OF NYSTROM. ANY REPRODUCTION IN PART OR AS A WHOLE WITHOUT THE WRITTEN PERMISSION OF NYSTROM IS PROHIBITED.