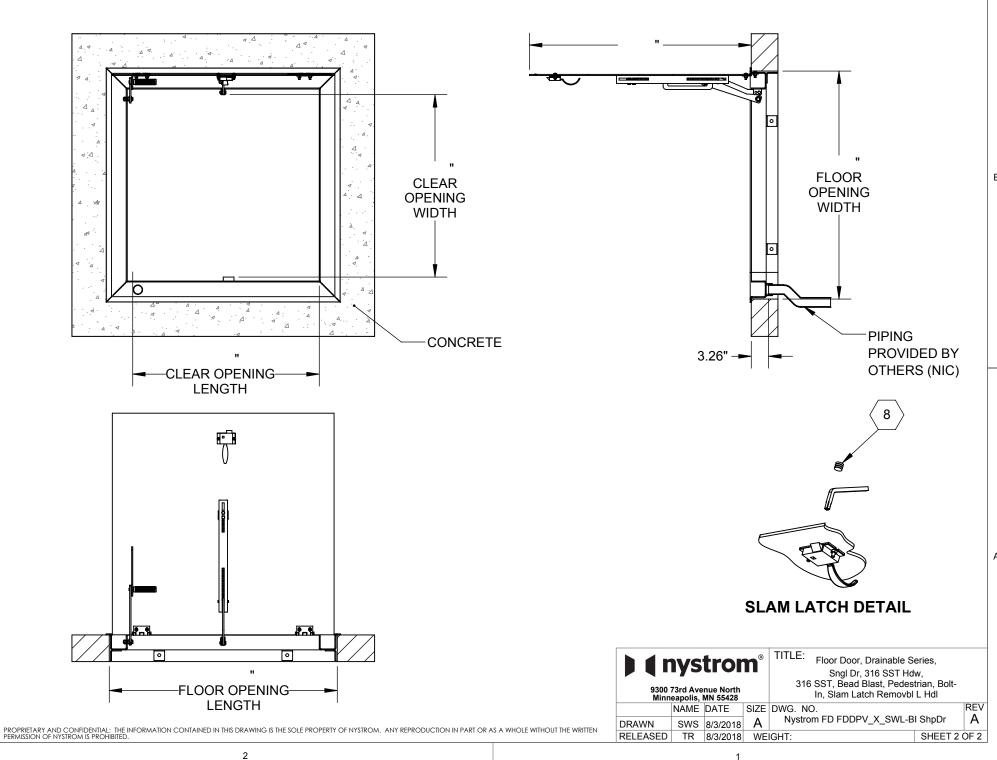

| PROJECT:                                         |     |          |       |                                                                                                                                |  |         |      |     |
|--------------------------------------------------|-----|----------|-------|--------------------------------------------------------------------------------------------------------------------------------|--|---------|------|-----|
| ARCHITECT:                                       |     |          |       |                                                                                                                                |  |         |      |     |
| CONTRACTOR:                                      |     |          |       |                                                                                                                                |  |         |      |     |
| QTY:                                             |     |          |       |                                                                                                                                |  |         |      |     |
| PART#:                                           |     |          |       |                                                                                                                                |  |         |      |     |
| 9300 73rd Avenue North,<br>Minneapolis, MN 55428 |     |          |       | TITLE: Floor Door, Drainable Series, Sngl Dr, 316 SST Hdw, 316 SST, Bead Blast, Pedestrian, Bolt- In, Slam Latch Removbl L Hdl |  |         |      |     |
| N/                                               | AME | DATE     | SIZE  | DWG. NO.                                                                                                                       |  |         |      | REV |
| DRAWN S                                          | SWS | 8/3/2018 | Α     | Nystrom FD FDDPV_X_SWL-BI ShpDr                                                                                                |  |         |      | Α   |
| RELEASED TR 8/3/2018 WEI                         |     |          | IGHT: |                                                                                                                                |  | SHEET 1 | OF 2 |     |