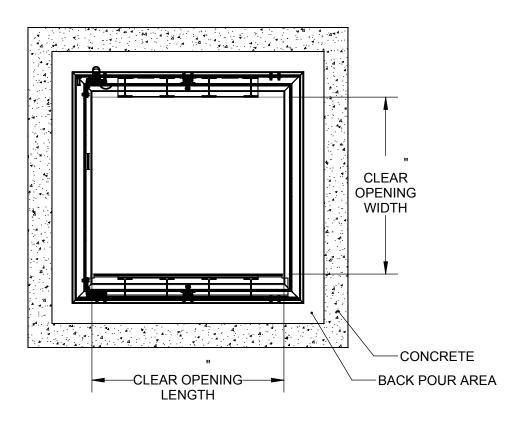

ALUMINUM, 1/4" EXTRUSION, GRAY PRIMER FINISH ON EXTERIOR SURFACES THAT COME INTO CONTACT WITH CONCRETE

- (3) HINGES: TYPE 316 STAINLESS STEEL
- ⟨**4**⟩ SLAM LATCH:

TYPE 316 STAINLESS STEEL WITH INSIDE LEVER HANDLE AND

PROJECT:

В

**-** 4 1/8" PIPING PROVIDED BY OTHERS (NIC) **OPENING WIDTH** 

**SLAM LATCH DETAIL** 

nystrom® TITLE: 9300 73rd Avenue North Minneapolis, MN 55428

FD, Drainable HS20, Dbl Dr, Alum, 1/4" Dmd, Mill, Cast-in, SST Spring Assist, 316 SST HDW, Gaskt, Slam Latch Removbl L Hdl