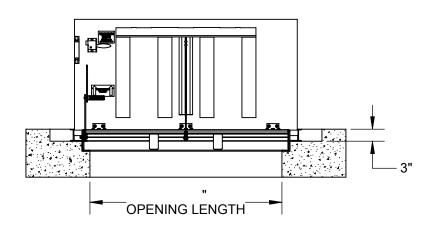

PROJECT:

В

**-** 4 1/8" PIPING PROVIDED BY OTHERS (NIC) **OPENING WIDTH** 

**SLAM LATCH DETAIL** 

nystrom® TITLE: 9300 73rd Avenue North Minneapolis, MN 55428

FD, Drainable HS20, Dbl Dr, Alum, 1/4" Dmd, Mill, Cast-in, SST Spring Assist, 316 SST HDW, Gaskt, Slam Latch Removbl L Hdl