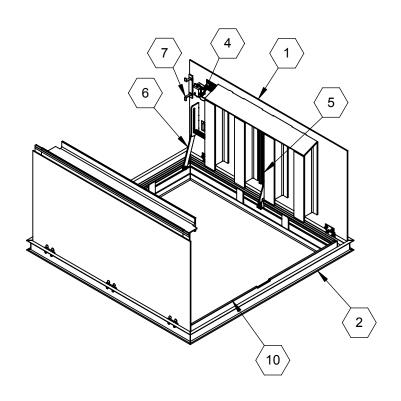

## SPECIFICATIONS:

В

(1) DOOR: ALUMINUM 1/4" DIAMOND PLATE, MILL FINISH WITH AN HS20 LOAD RATING FOR INFREQUENT LOW SPEED TRAFFIC WITH A MAX SPAN DEFLECTION OF 1/150

 $\langle \overline{2} \rangle$  FRAME:

ALUMINUM, 1/4" EXTRUSION, GRAY PRIMER FINISH ON EXTERIOR SURFACES THAT COME INTO CONTACT WITH CONCRETE

- (3) HINGES: TYPE 316 STAINLESS STEEL
- ⟨**4**⟩ SLAM LATCH:

TYPE 316 STAINLESS STEEL WITH INSIDE LEVER HANDLE AND

**OUTSIDE REMOVABLE HANDLE** 

- (5) COUNTER-BALANCE SPRING: ENCLOSED, TYPE 17-7 SST SPRING
- (6) HOLD-OPEN ARM:

TYPE 316 STAINLESS STEEL WITH RED VINYL GRIP HANDLE

⟨₹⟩ FLUSH LIFT HANDLE: TYPE 316 STAINLESS STEEL ⟨8⟩ DRAINAGE COUPLING: 1-1/2"

(9) FLUSH TYPE PLUG SEAL: TYPE 316 STAINLESS STEEL

(10) GASKET: EPDM

FLOOR DOOR SIZE:

ARCHITECT: CONTRACTOR: QTY: PART#: nystrom® TITLE: FD, Drainable HS20, Dbl Dr, Alum, 1/4" Dmd, Mill, Cast-in, SST Spring Assist, 316 SST HDW, Gaskt, 9300 73rd Avenue North, Minneapolis, MN 55428 Slam Latch Removbl L Hdl SIZE DWG. NO. REV NAME DATE Nystrom FD FDDSA\_X\_DFL ShpDr Α DRAWN BES 4/15/2019 RELEASED BES 4/15/2019 SHEET 1 OF 2 WEIGHT: