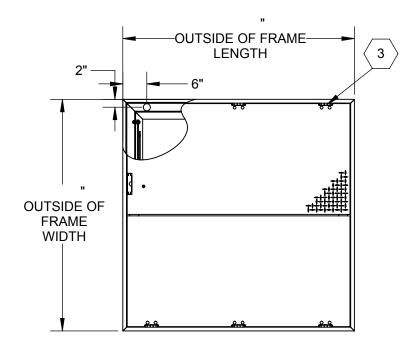

## SPECIFICATIONS:

В

(1) DOOR: ALUMINUM 1/4" DIAMOND PLATE, MILL FINISH WITH AN HS20 LOAD RATING FOR INFREQUENT LOW SPEED TRAFFIC WITH A MAX SPAN DEFLECTION OF 1/150

 $\langle \overline{2} \rangle$  FRAME:

ALUMINUM, 1/4" EXTRUSION, GRAY PRIMER FINISH ON EXTERIOR SURFACES THAT COME INTO CONTACT WITH CONCRETE

- (3) HINGES: TYPE 316 STAINLESS STEEL
- ⟨**4**⟩ SLAM LATCH:

TYPE 316 STAINLESS STEEL WITH INSIDE LEVER HANDLE AND

**OUTSIDE REMOVABLE HANDLE** 

- (5) COUNTER-BALANCE SPRING: ENCLOSED, TYPE 17-7 SST SPRING
- (6) HOLD-OPEN ARM:

TYPE 316 STAINLESS STEEL WITH RED VINYL GRIP HANDLE

⟨₹⟩ FLUSH LIFT HANDLE: TYPE 316 STAINLESS STEEL ⟨8⟩ DRAINAGE COUPLING: 1-1/2"

(9) FLUSH TYPE PLUG SEAL: TYPE 316 STAINLESS STEEL

(10) GASKET: EPDM

FLOOR DOOR SIZE:

ARCHITECT: CONTRACTOR: QTY: PART#: nystrom® TITLE: FD, Drainable HS20, Dbl Dr, Alum, 1/4" Dmd, Mill, Cast-in, SST Spring Assist, 316 SST HDW, Gaskt, 9300 73rd Avenue North, Minneapolis, MN 55428 Slam Latch Removbl L Hdl SIZE DWG. NO. REV NAME DATE Nystrom FD FDDSA\_X\_DFL ShpDr Α DRAWN BES 4/15/2019 RELEASED BES 4/15/2019 SHEET 1 OF 2 WEIGHT: